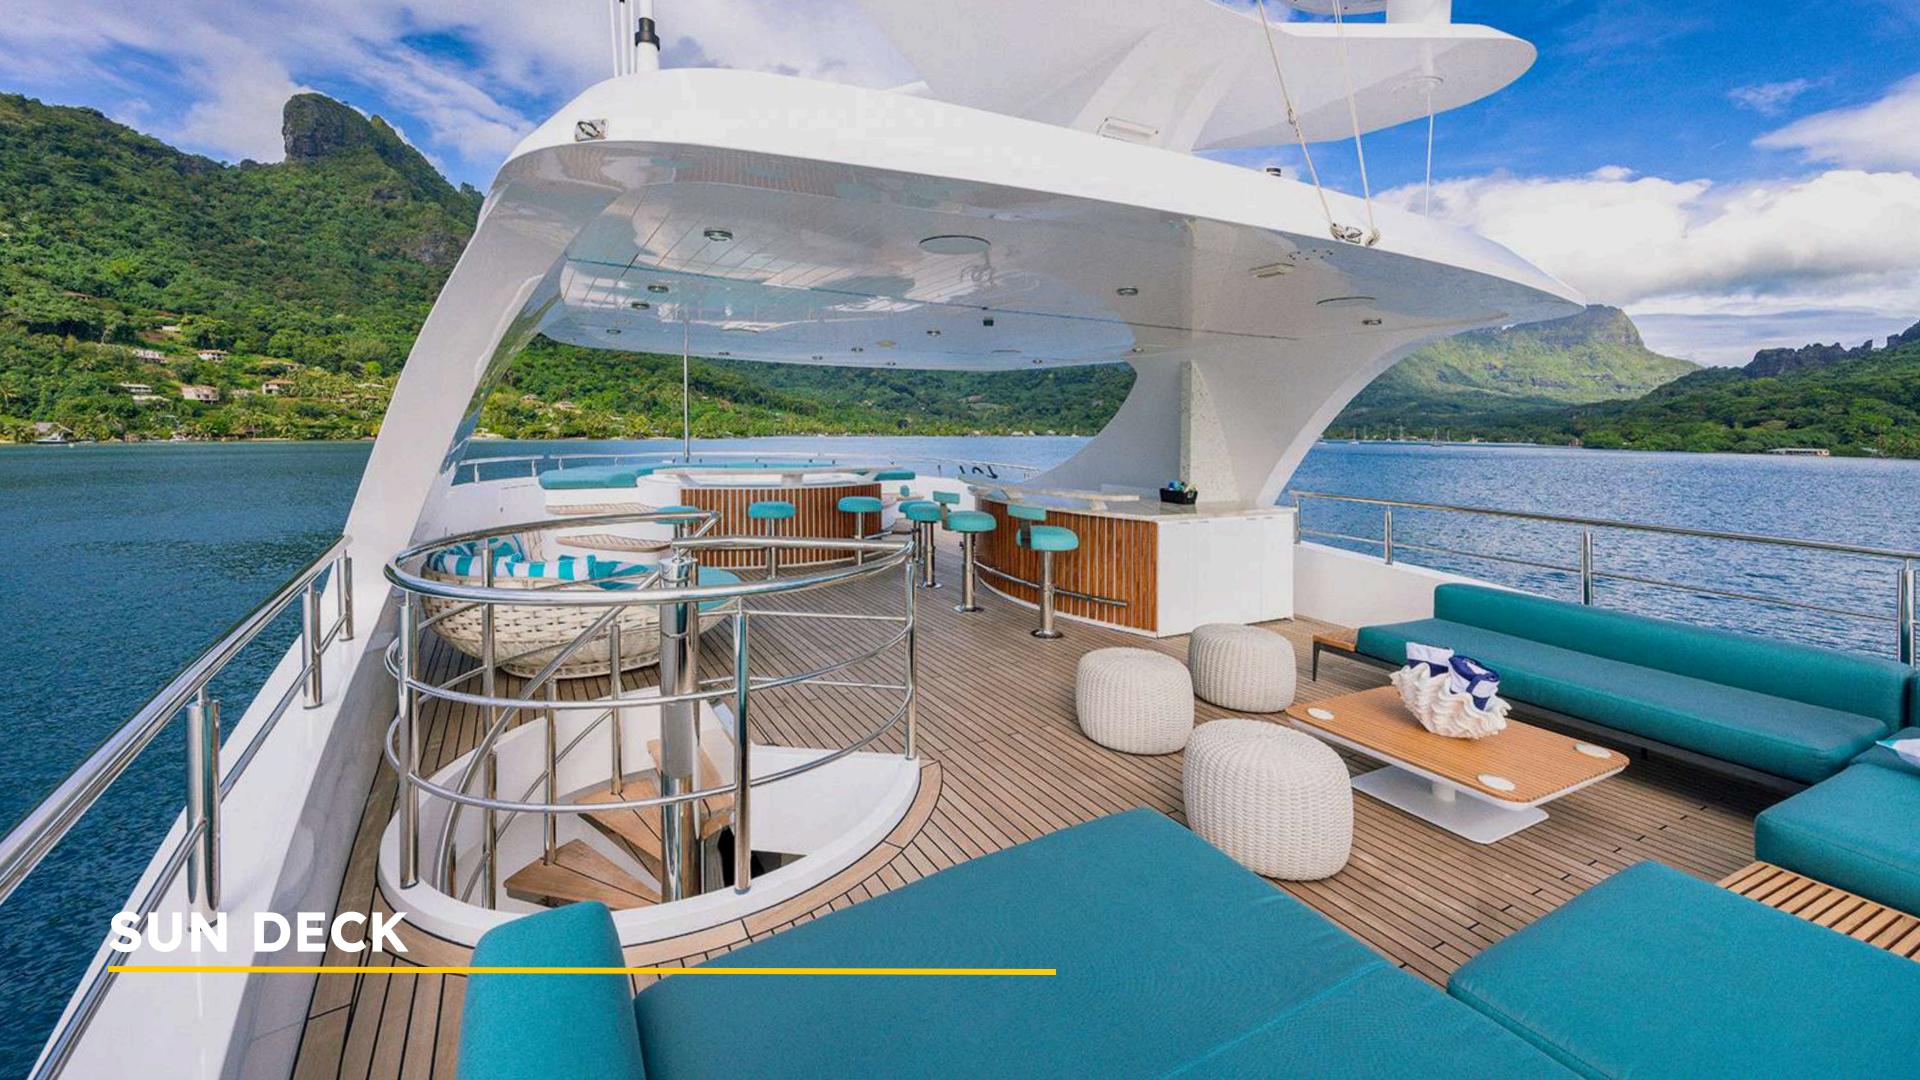

With a meticulously maintained exterior and expansive deck spaces, guests can enjoy the ultimate in al fresco living. The Sun Deck features a jacuzzi surrounded by a large sunbed bar and U-shaped lounge, while the Upper Deck Aft offers shaded dining — perfect for long lunches. Down on the Main Deck, a more intimate lounging area leads to dual staircases and an easy-access swim platform.