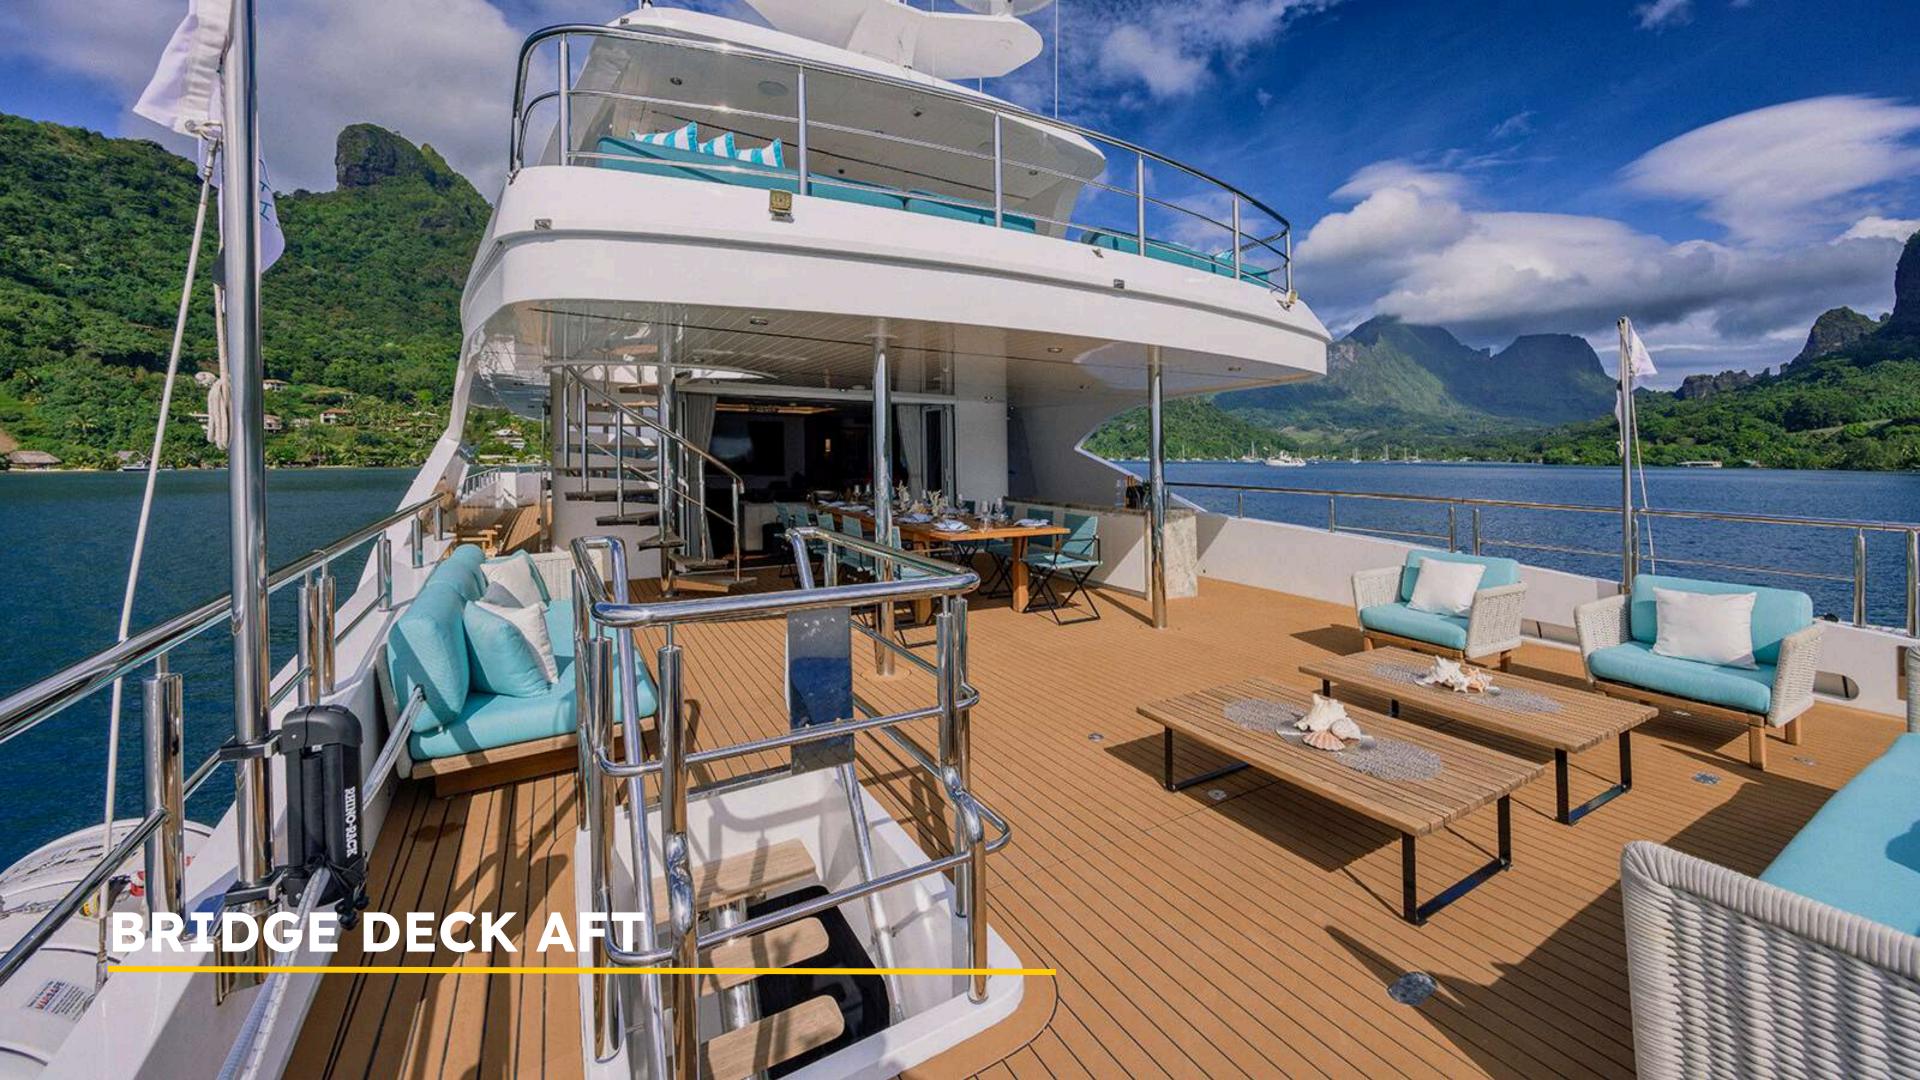

With a meticulously maintained exterior and expansive deck spaces, guests can enjoy the ultimate in al fresco living. The Sun Deck features a jacuzzi surrounded by a large sunbed bar and U-shaped lounge, while the Upper Deck Aft offers shaded dining — perfect for long lunches. Down on the Main Deck, a more intimate lounging area leads to dual staircases and an easy-access swim platform.