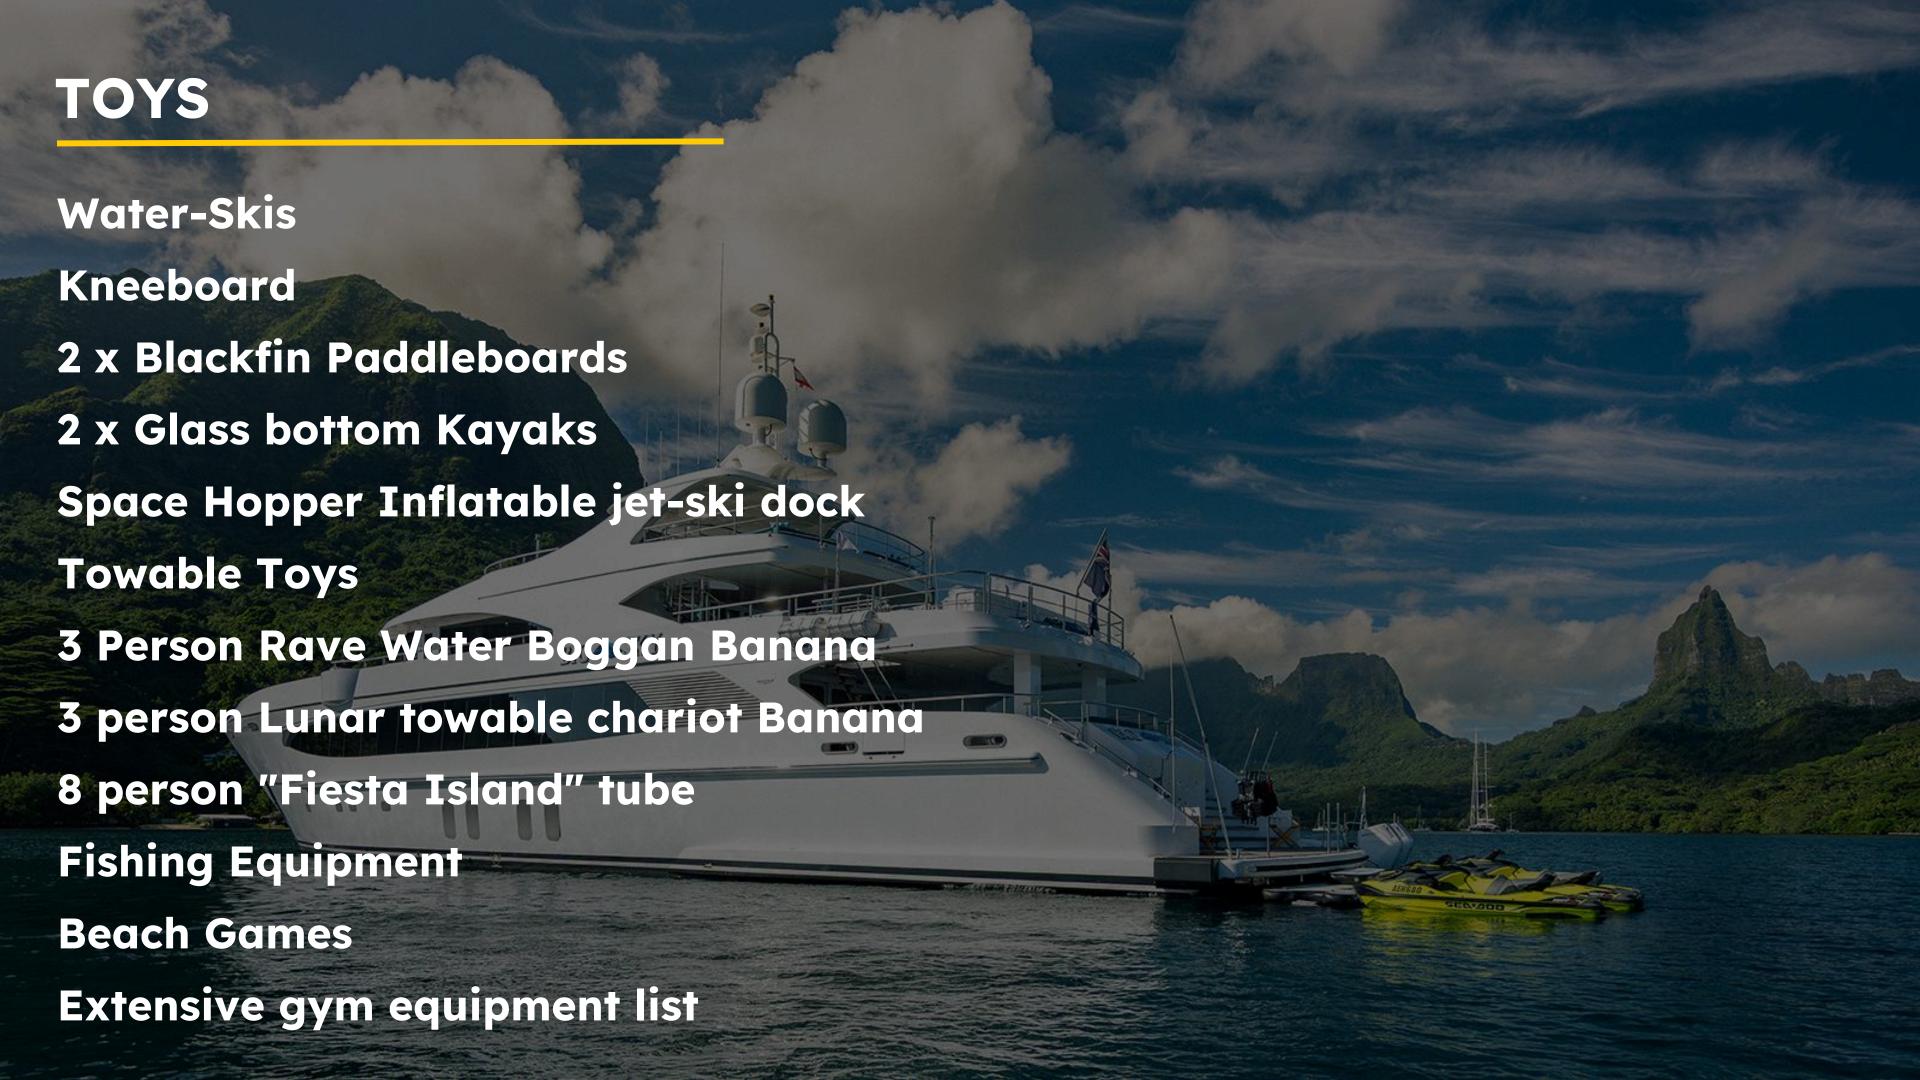

## TOYS

34' / 10.36m Nortech 340 Sport Centre Console Tender 2 x Mercury 400 HP engines 4.8m Brig 480 Tender with 100 HP outboard engine 2 x Seadoo RXP jetskis 3 x Seabobs **Inflatable Waterslide** Jungle Joe inflatable climbing pyramid **Dive Compressor** Diving and Snorkeling Equipment 1 x Lift Electric foil board 2 x Wake Boards with boots and bindings 1 x Katana Wakesurf