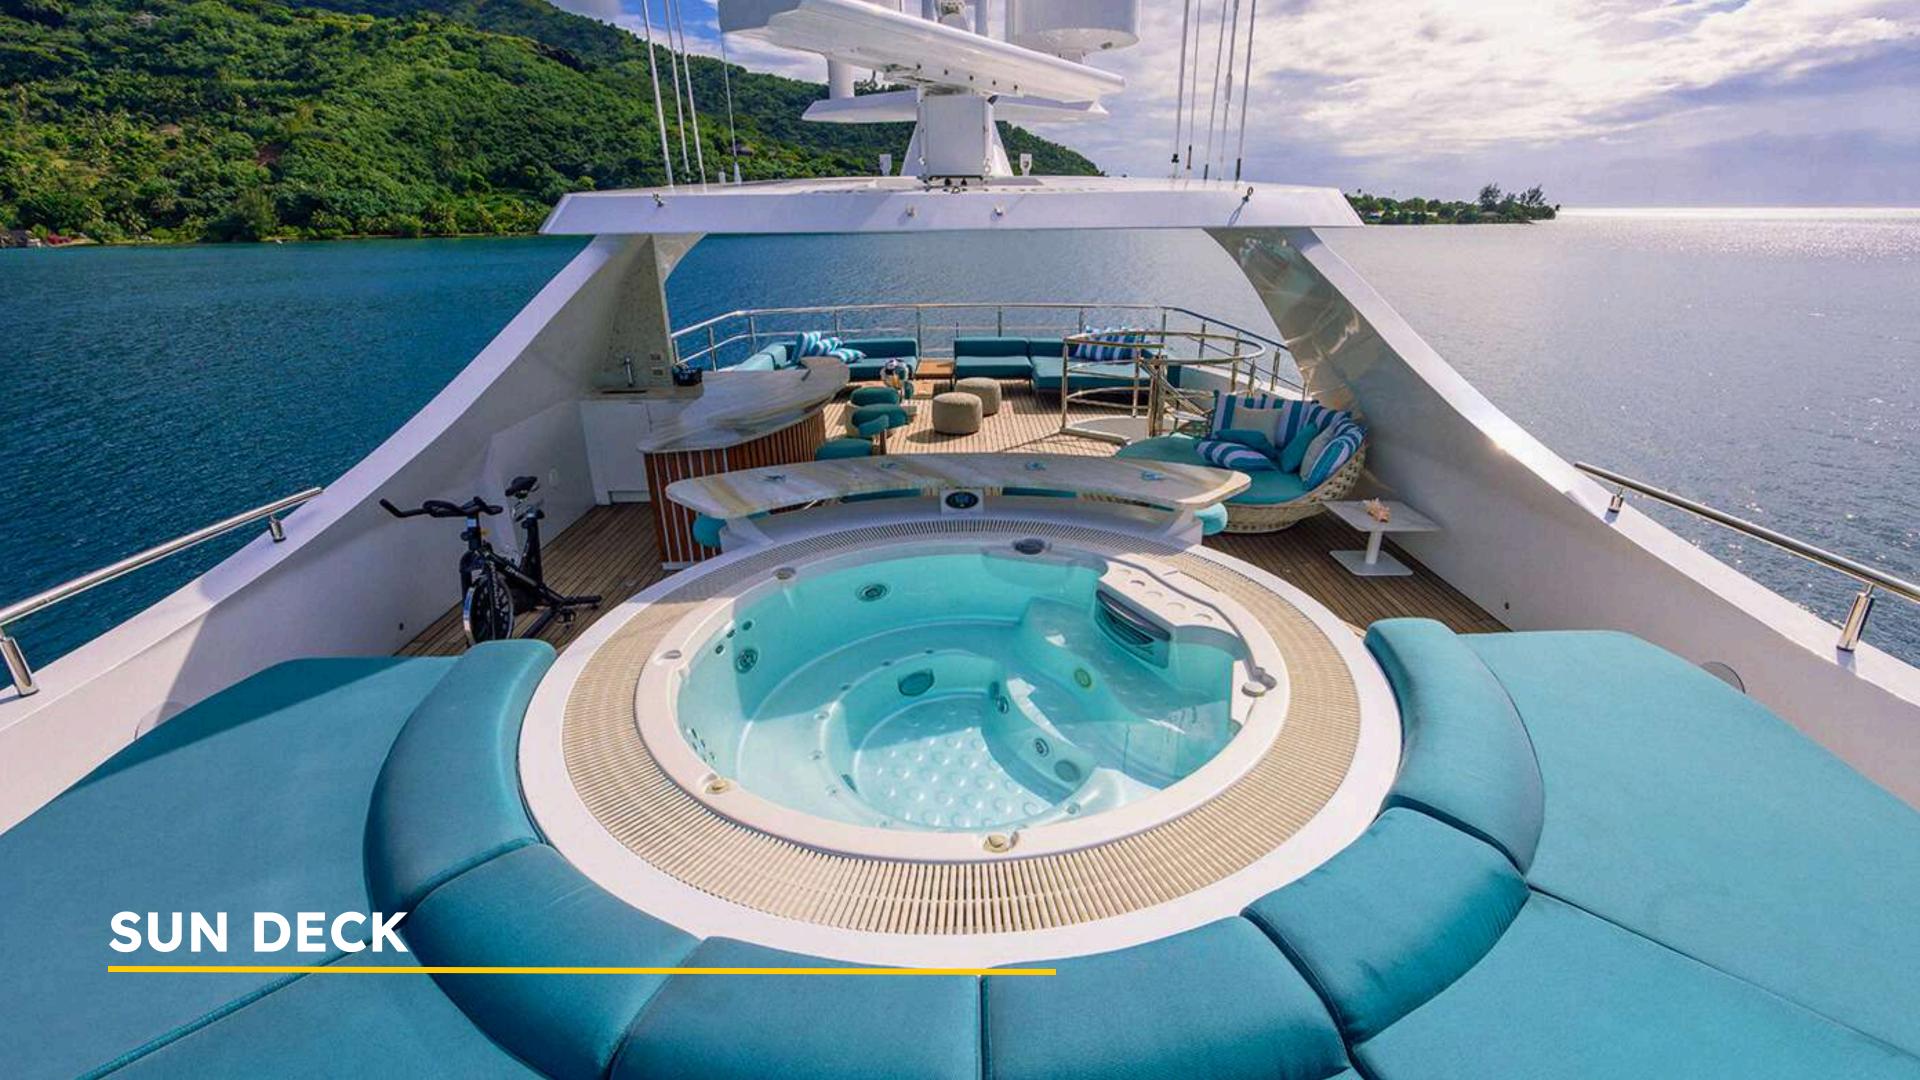

With a meticulously maintained exterior and expansive deck spaces, guests can enjoy the ultimate in al fresco living. The Sun Deck features a jacuzzi surrounded by a large sunbed bar and U-shaped lounge, while the Upper Deck Aft offers shaded dining — perfect for long lunches. Down on the Main Deck, a more intimate lounging area leads to dual staircases and an easy-access swim platform.