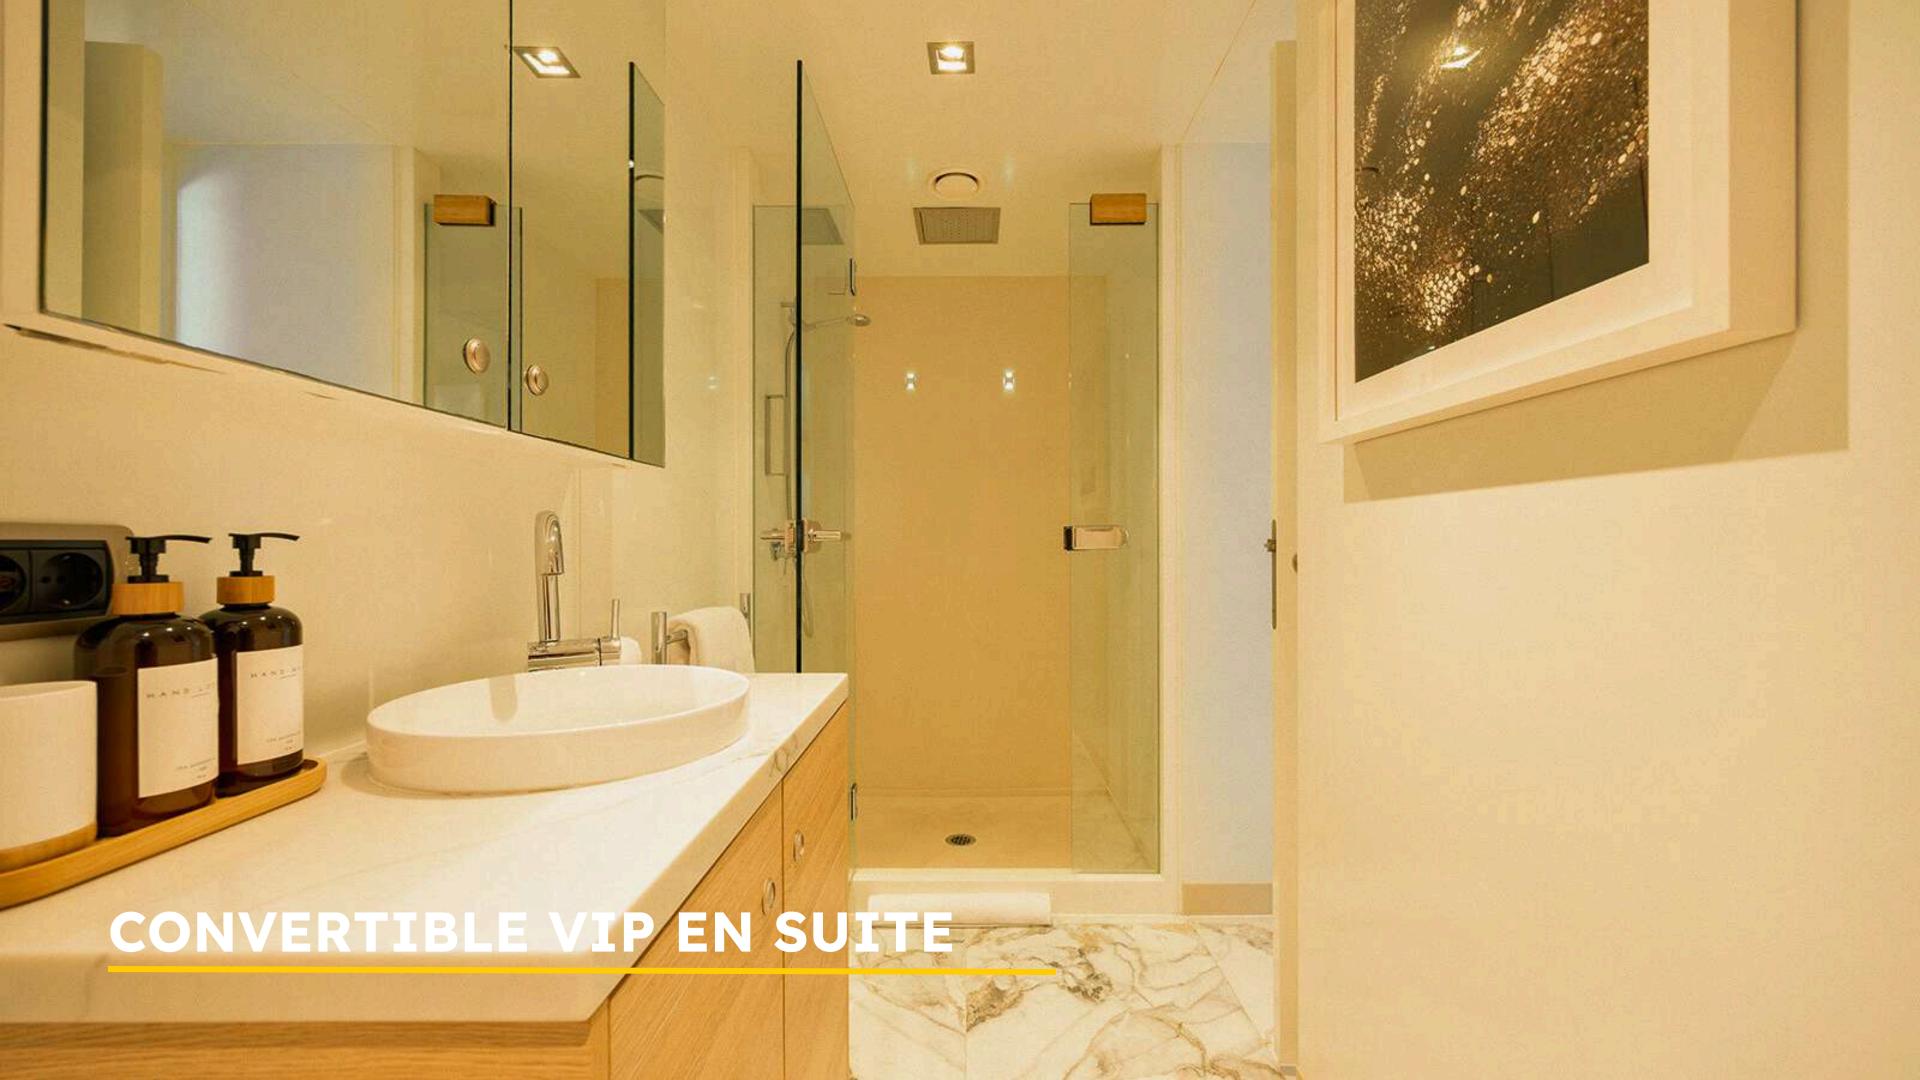

# BIG SKY. 48m OCEANFAST

Inside, BIG SKY's refreshed interiors blend a neutral palette with sumptuous linens, creating a calm and welcoming environment. She accommodates up to 11 guests in complete comfort across five spacious suites: a full-beam Master with large windows, deep soaking tub, and King bed; two VIP cabins with Queen beds; one additional Double cabin; and one Twin cabin — all with private ensuites.