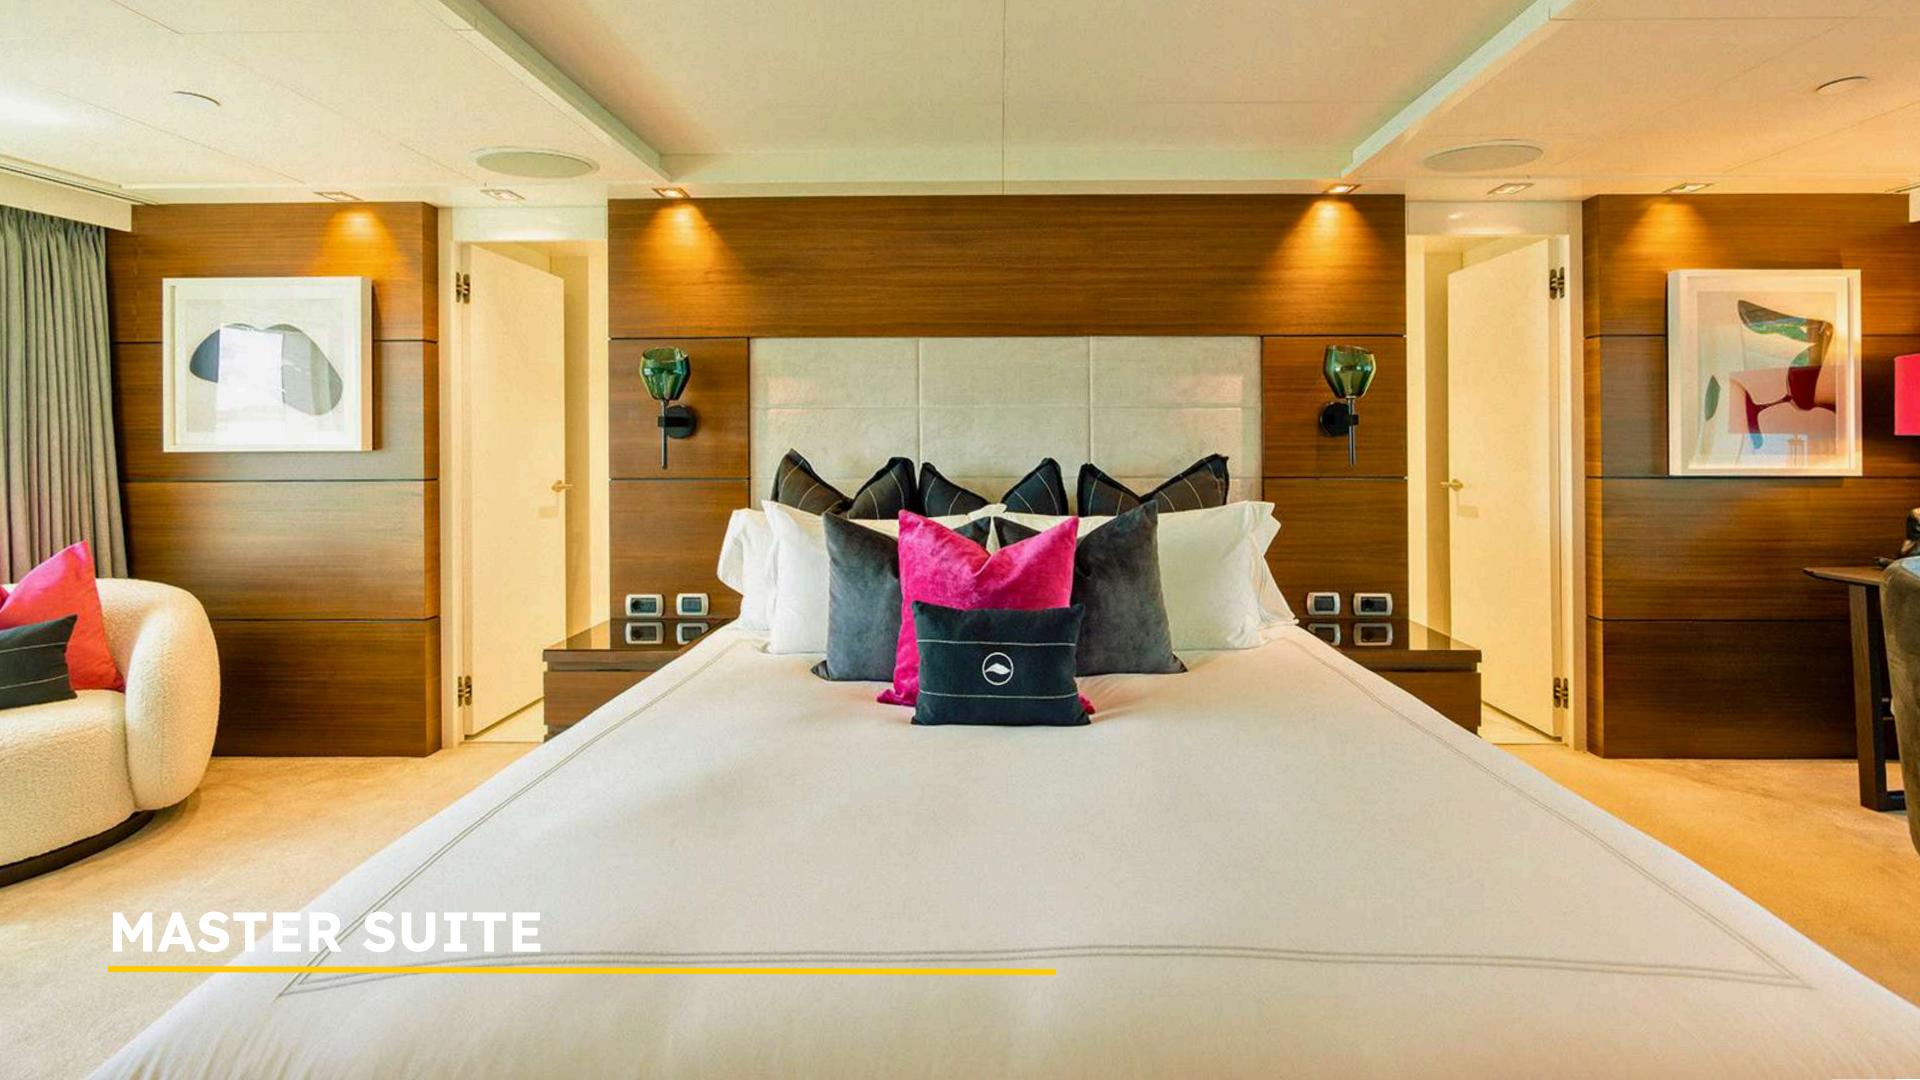

# BIG SKY. 48m OCEANFAST

Inside, BIG SKY's refreshed interiors blend a neutral palette with sumptuous linens, creating a calm and welcoming environment. She accommodates up to 11 guests in complete comfort across five spacious suites: a full-beam Master with large windows, deep soaking tub, and King bed; two VIP cabins with Queen beds; one additional Double cabin; and one Twin cabin — all with private ensuites.