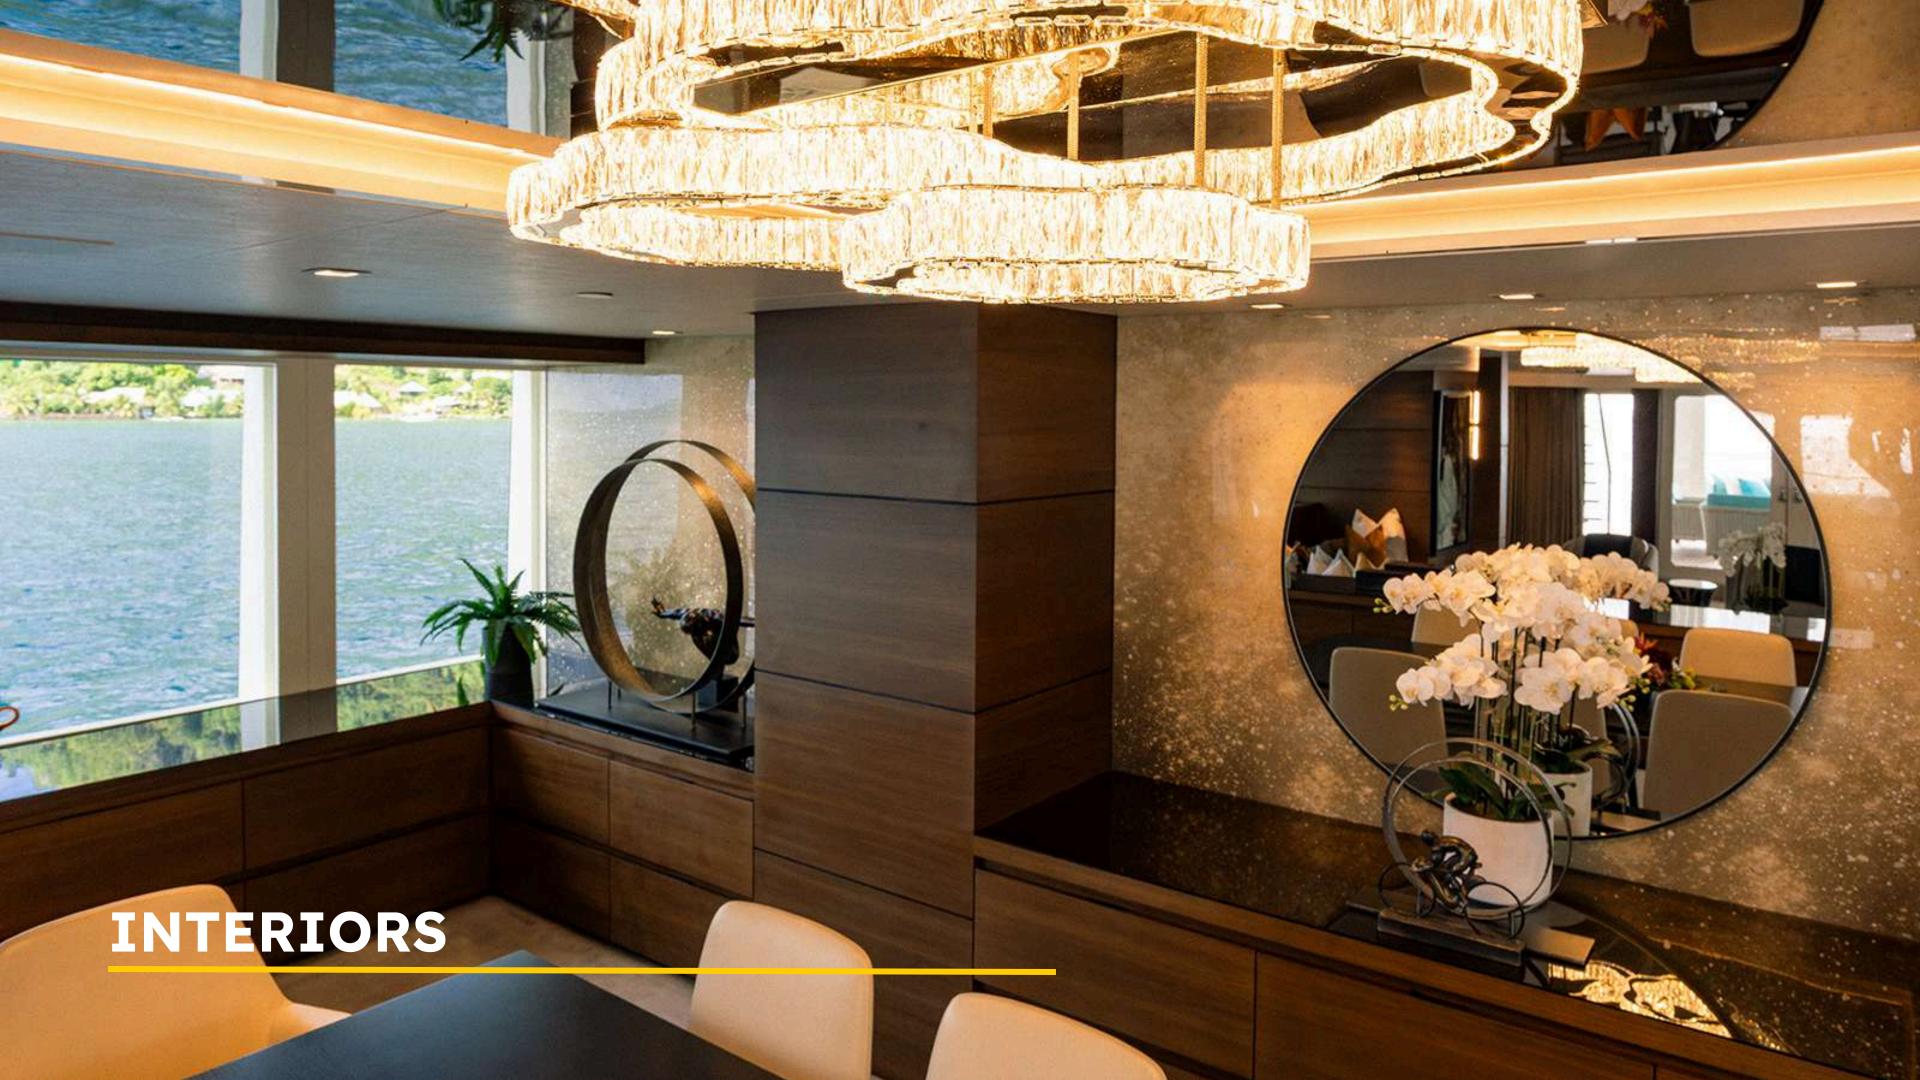

# BIG SKY. 48m OCEANFAST

Inside, BIG SKY's refreshed interiors blend a neutral palette with sumptuous linens, creating a calm and welcoming environment. She accommodates up to 11 guests in complete comfort across five spacious suites: a full-beam Master with large windows, deep soaking tub, and King bed; two VIP cabins with Queen beds; one additional Double cabin; and one Twin cabin — all with private ensuites.