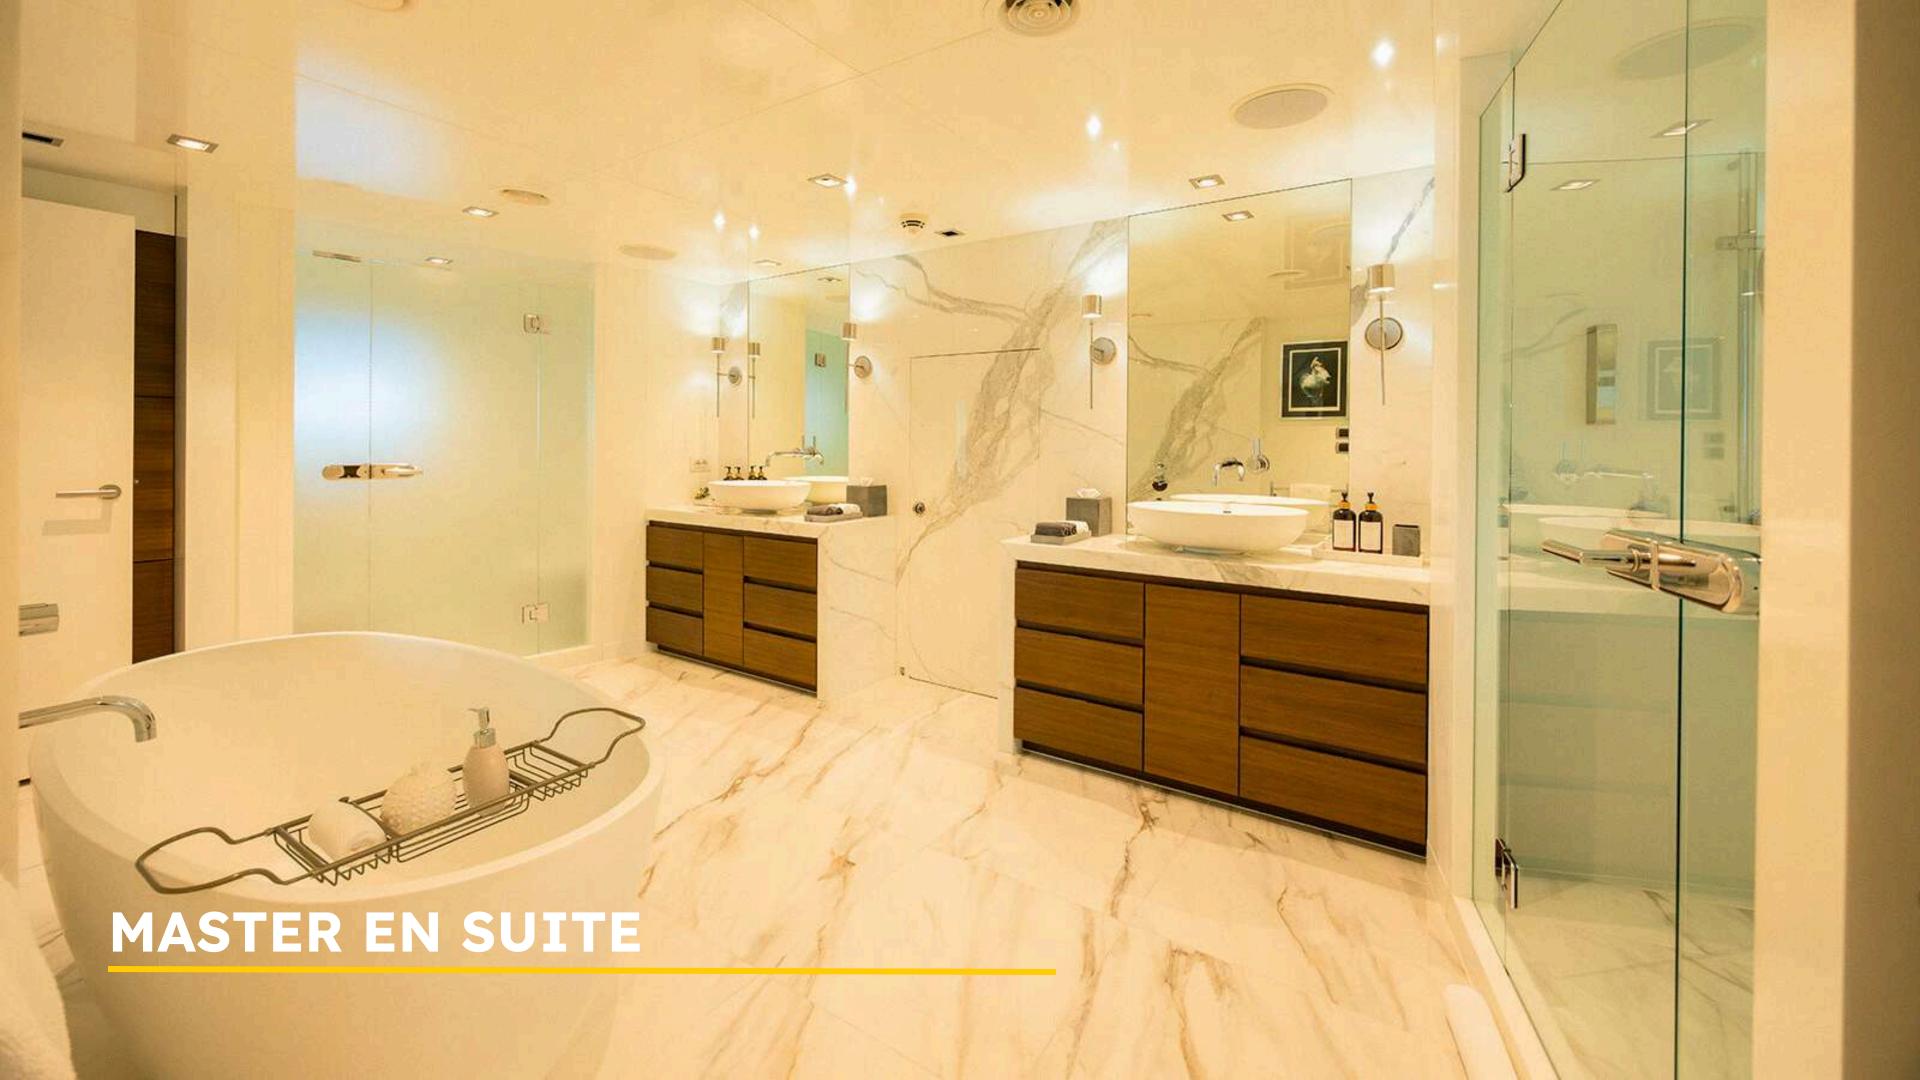

# BIG SKY. 48m OCEANFAST

Inside, BIG SKY's refreshed interiors blend a neutral palette with sumptuous linens, creating a calm and welcoming environment. She accommodates up to 11 guests in complete comfort across five spacious suites: a full-beam Master with large windows, deep soaking tub, and King bed; two VIP cabins with Queen beds; one additional Double cabin; and one Twin cabin — all with private ensuites.