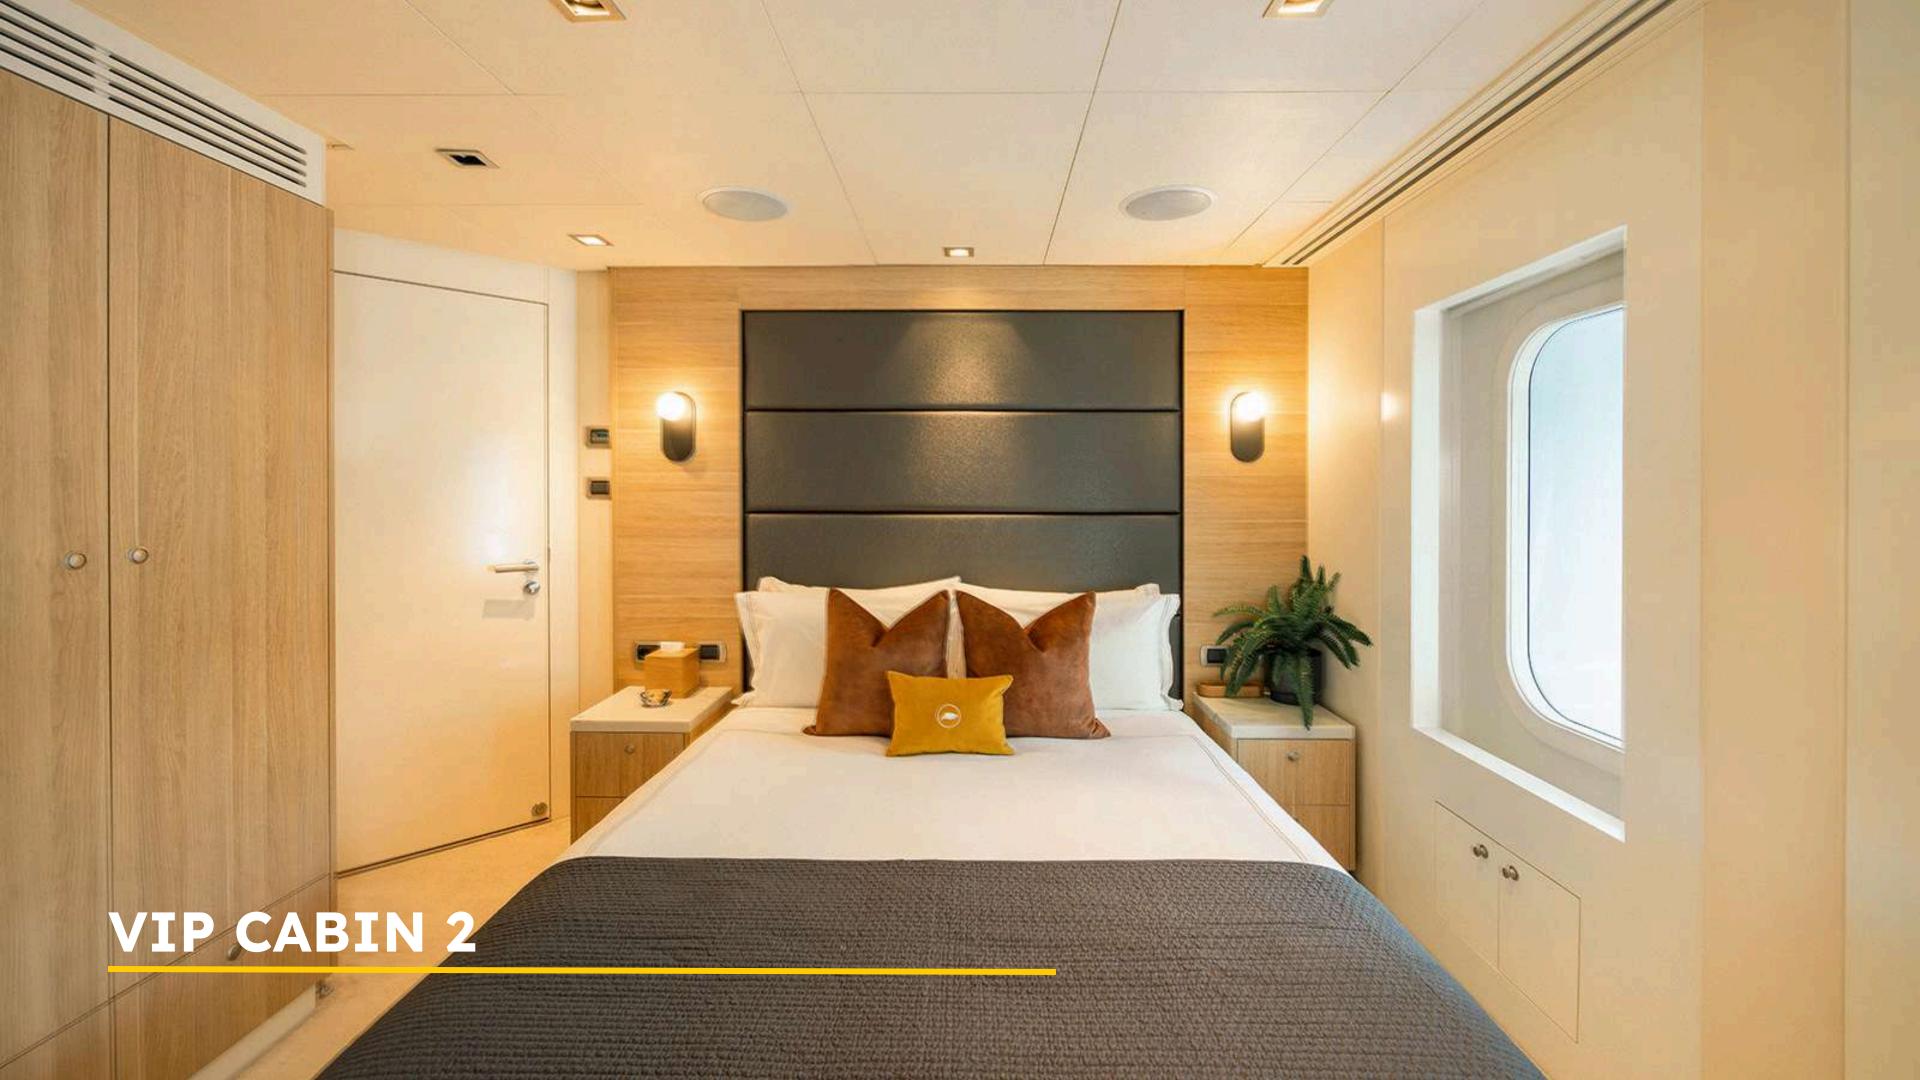

# BIG SKY. 48m OCEANFAST

Inside, BIG SKY's refreshed interiors blend a neutral palette with sumptuous linens, creating a calm and welcoming environment. She accommodates up to 11 guests in complete comfort across five spacious suites: a full-beam Master with large windows, deep soaking tub, and King bed; two VIP cabins with Queen beds; one additional Double cabin; and one Twin cabin — all with private ensuites.