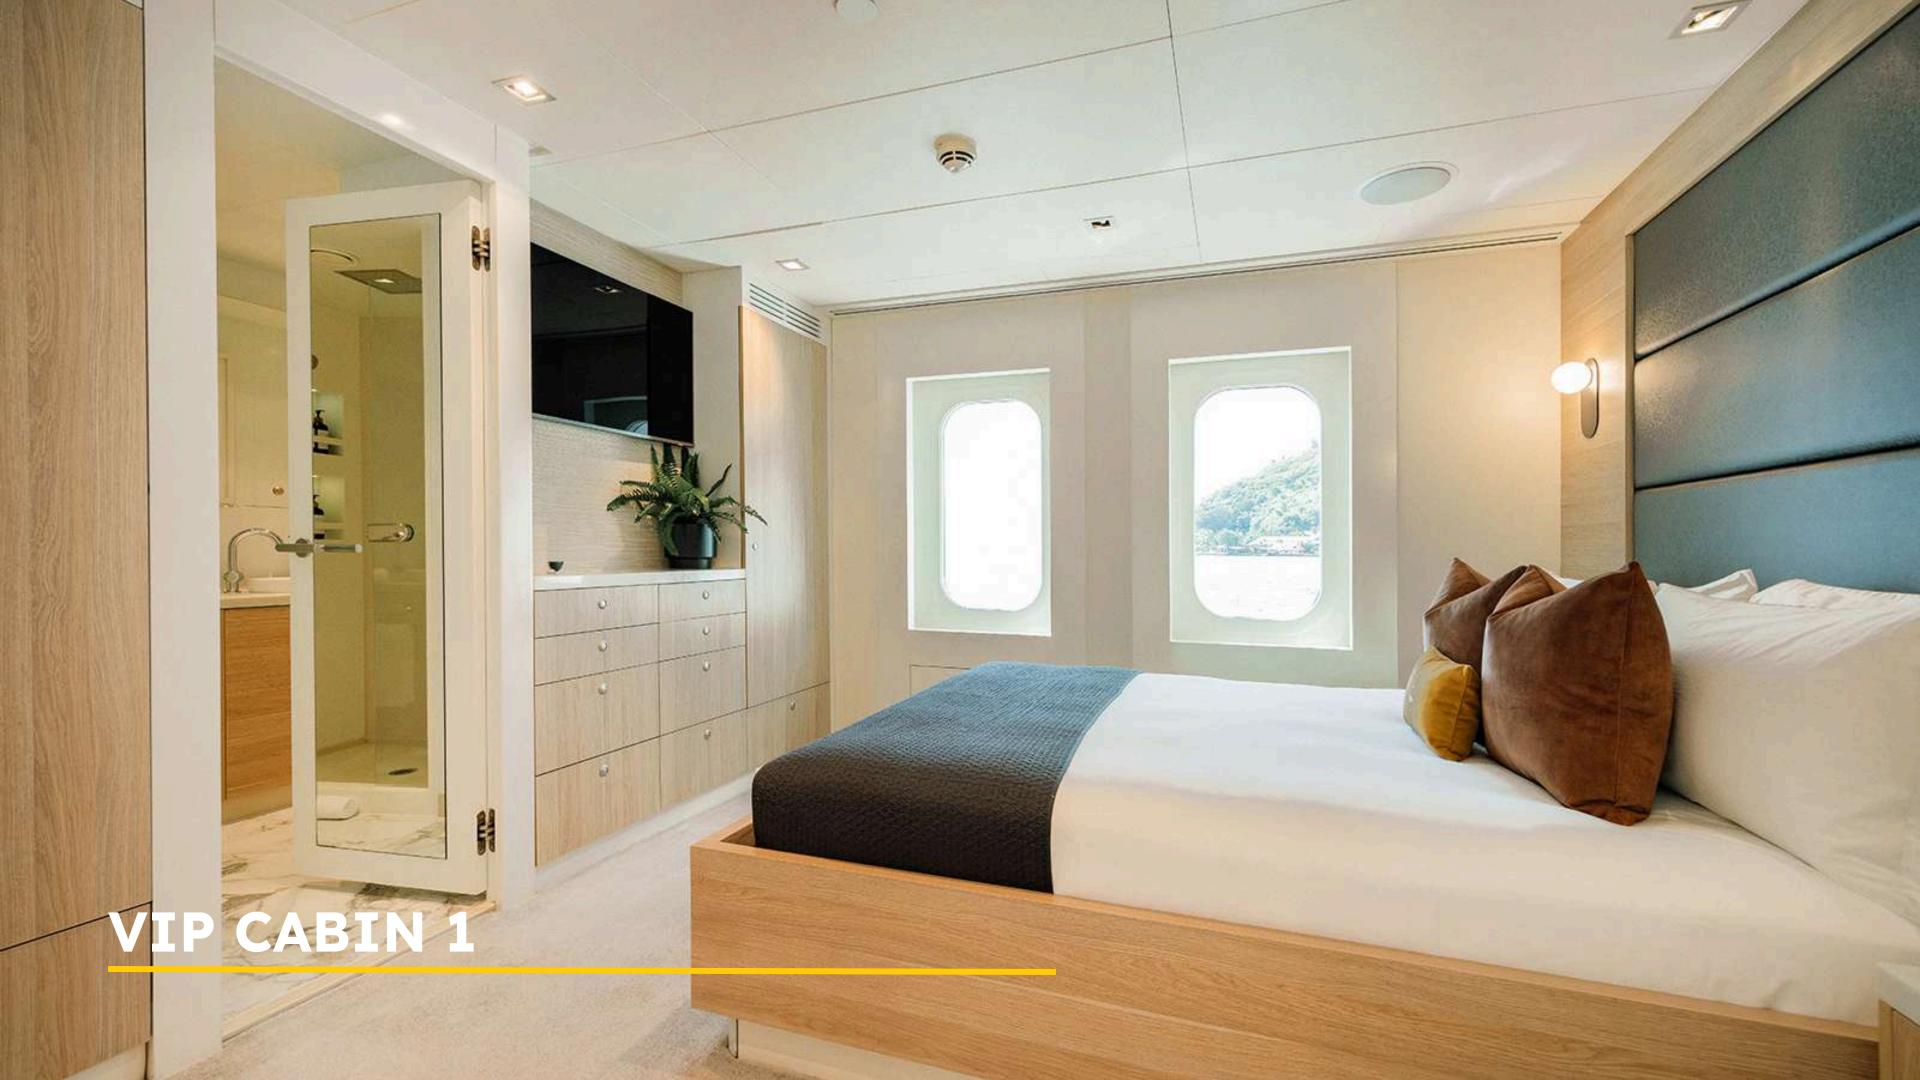

# BIG SKY. 48m OCEANFAST

Inside, BIG SKY's refreshed interiors blend a neutral palette with sumptuous linens, creating a calm and welcoming environment. She accommodates up to 11 guests in complete comfort across five spacious suites: a full-beam Master with large windows, deep soaking tub, and King bed; two VIP cabins with Queen beds; one additional Double cabin; and one Twin cabin — all with private ensuites.