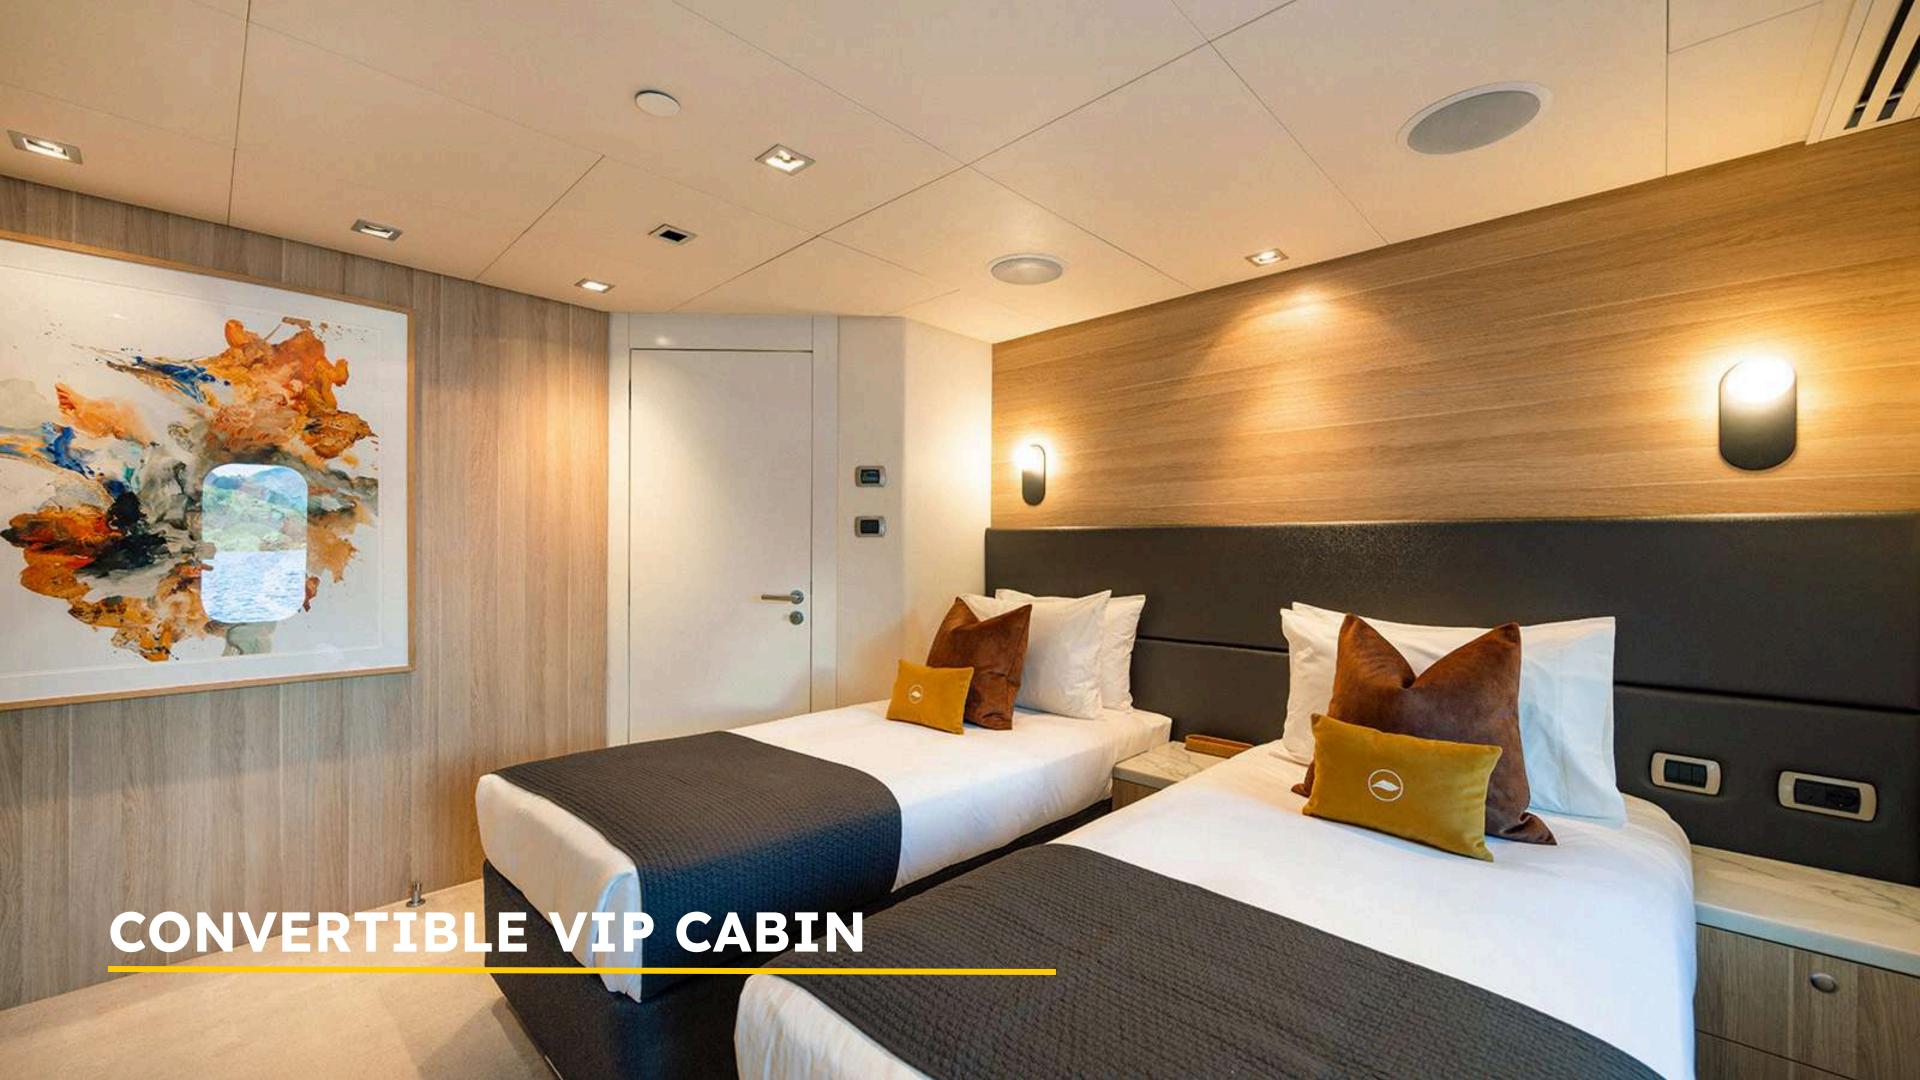

# BIG SKY. 48m OCEANFAST

Inside, BIG SKY's refreshed interiors blend a neutral palette with sumptuous linens, creating a calm and welcoming environment. She accommodates up to 11 guests in complete comfort across five spacious suites: a full-beam Master with large windows, deep soaking tub, and King bed; two VIP cabins with Queen beds; one additional Double cabin; and one Twin cabin — all with private ensuites.