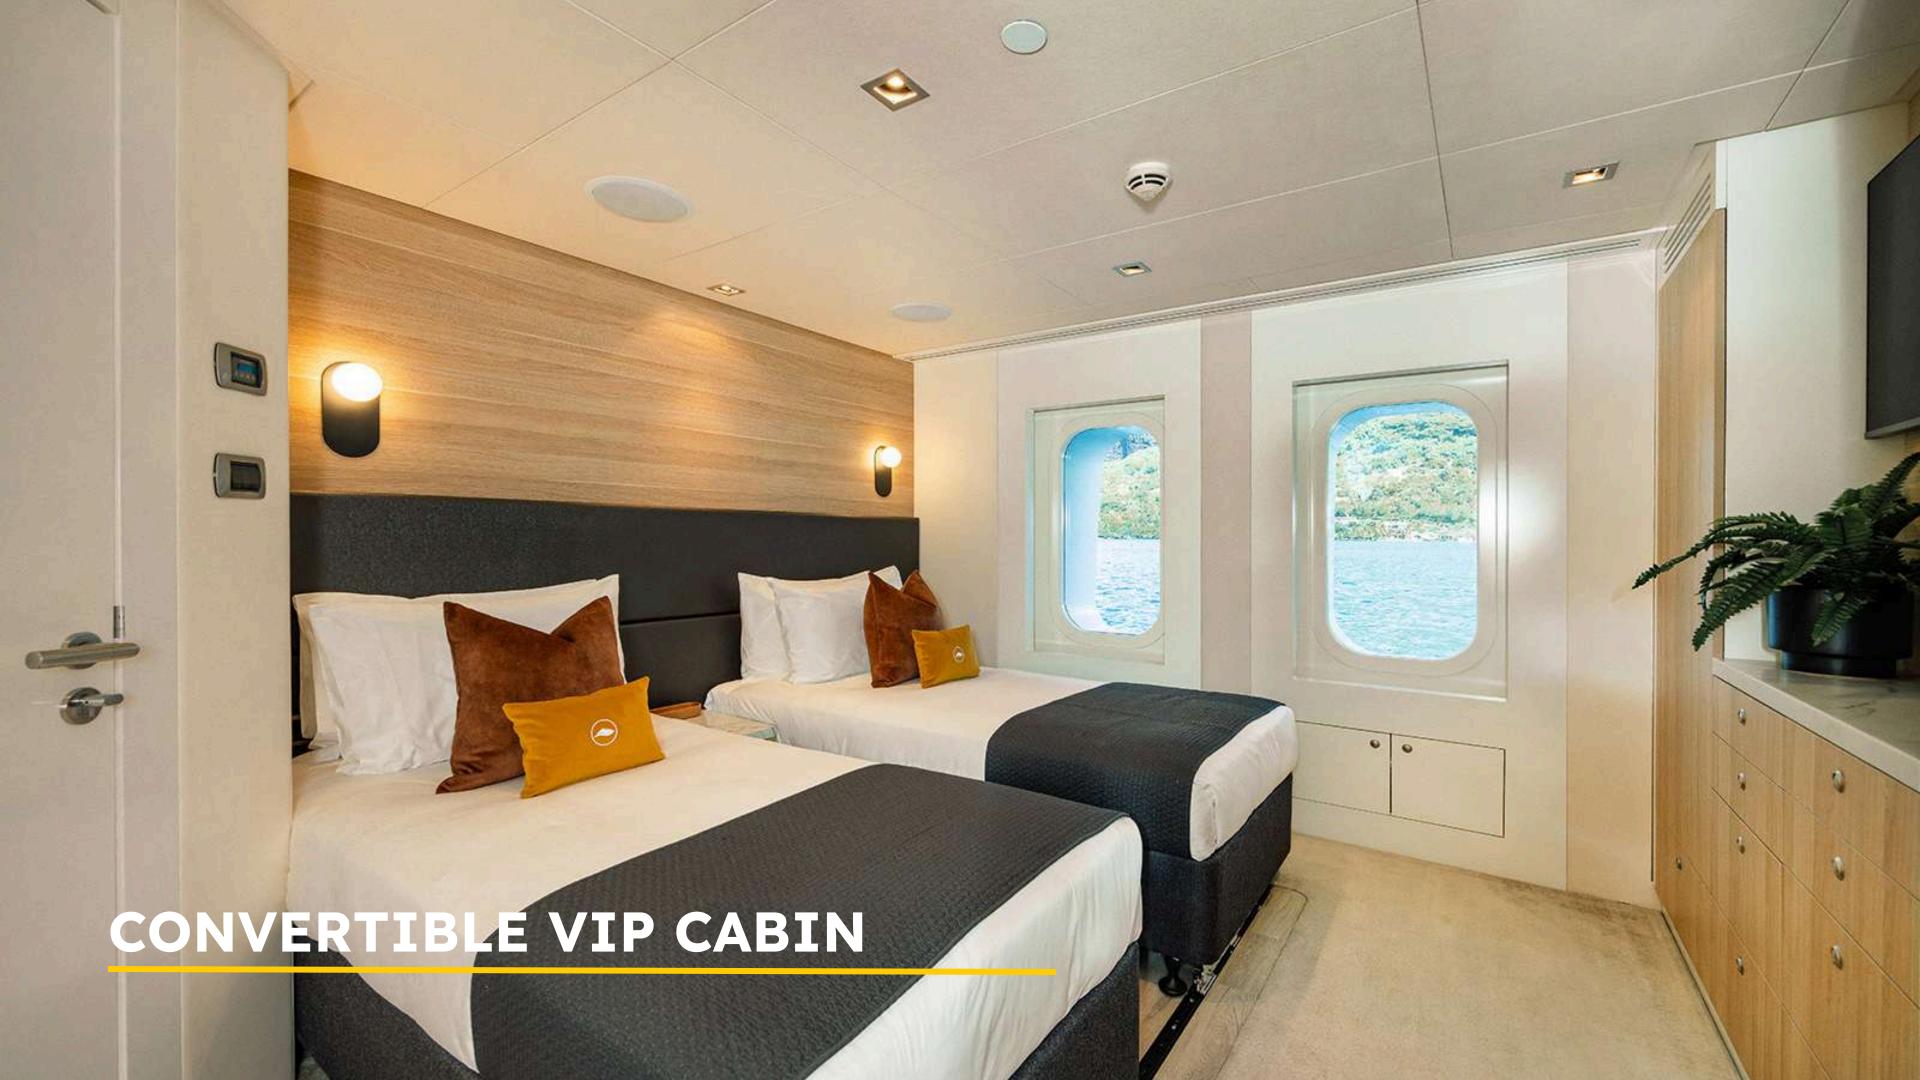

# BIG SKY. 48m OCEANFAST

Inside, BIG SKY's refreshed interiors blend a neutral palette with sumptuous linens, creating a calm and welcoming environment. She accommodates up to 11 guests in complete comfort across five spacious suites: a full-beam Master with large windows, deep soaking tub, and King bed; two VIP cabins with Queen beds; one additional Double cabin; and one Twin cabin — all with private ensuites.