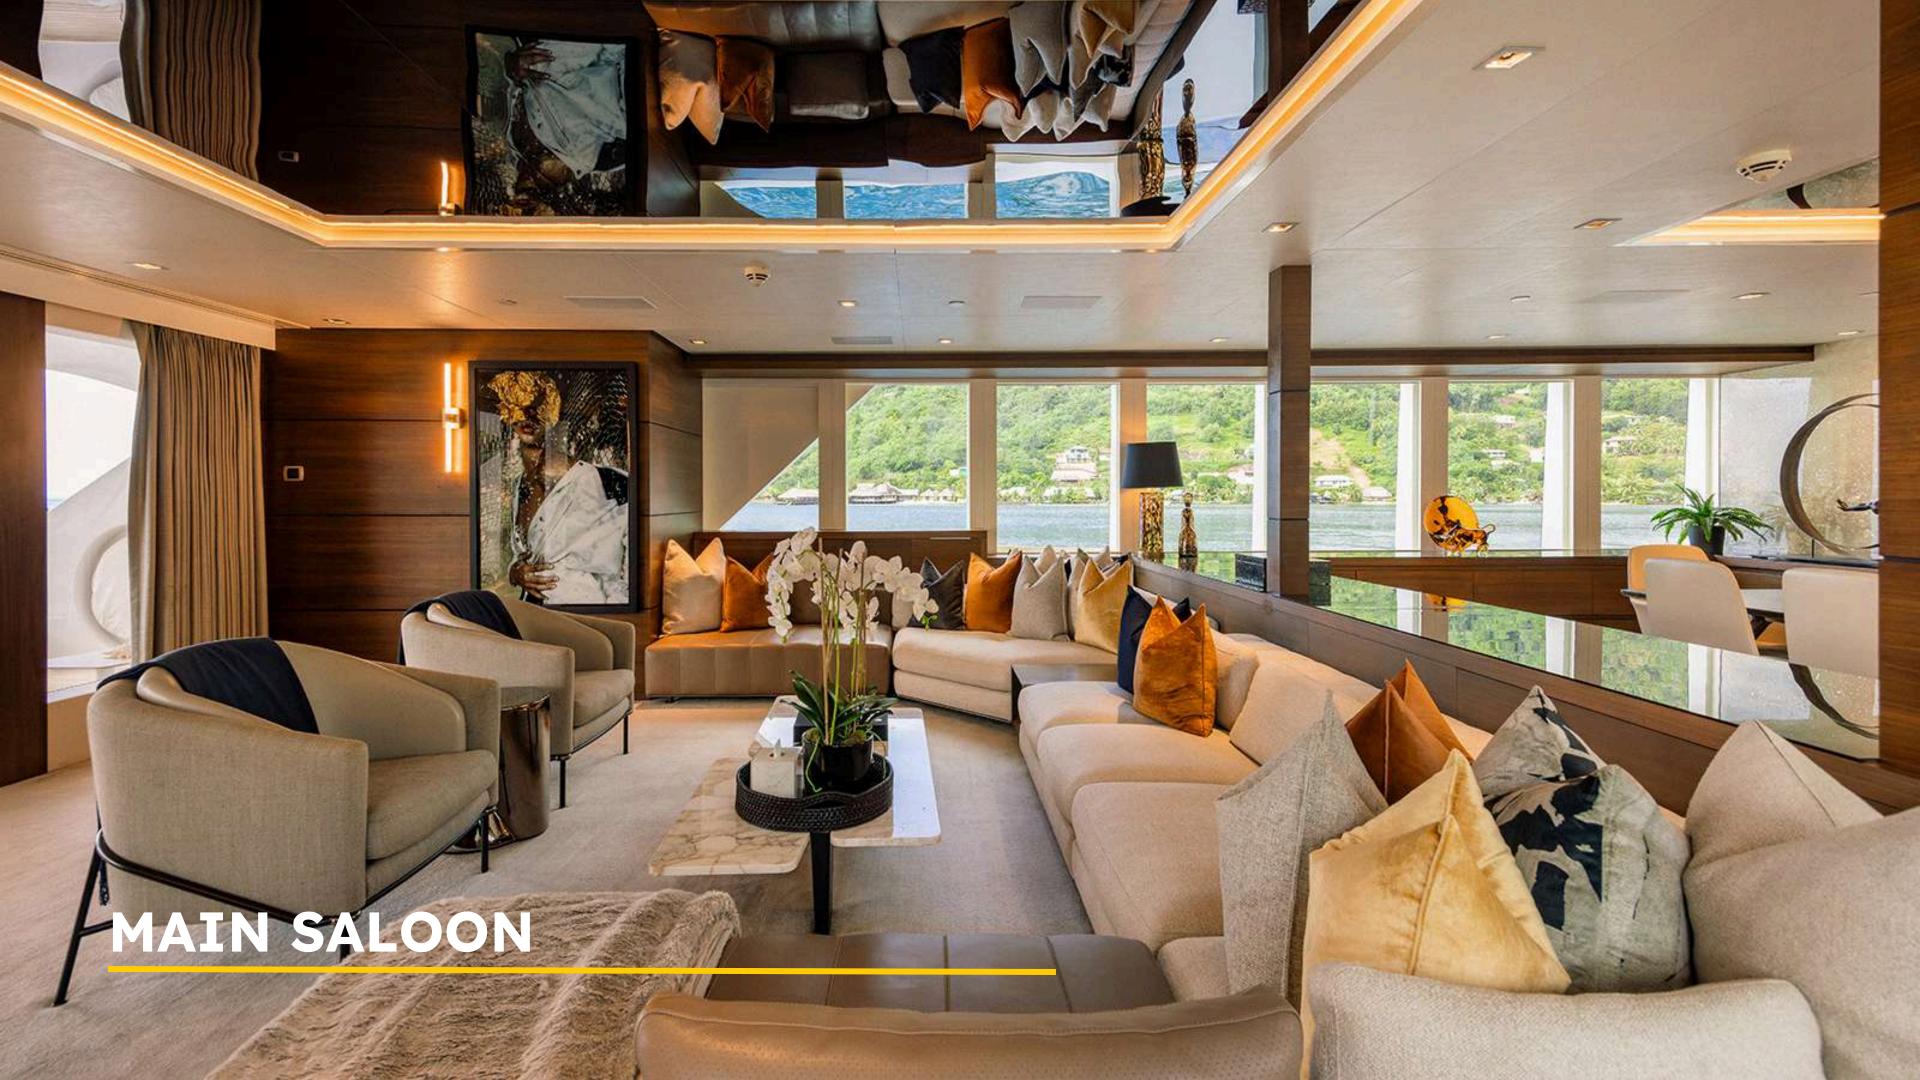

# BIG SKY. 48m OCEANFAST

Inside, BIG SKY's refreshed interiors blend a neutral palette with sumptuous linens, creating a calm and welcoming environment. She accommodates up to 11 guests in complete comfort across five spacious suites: a full-beam Master with large windows, deep soaking tub, and King bed; two VIP cabins with Queen beds; one additional Double cabin; and one Twin cabin — all with private ensuites.

With luxurious interiors, a wide range of amenities, and one of the most extensive selections of toys available on any charter yacht, BIG SKY is made for every kind of guest. Whether you're looking to relax, explore, or entertain, she delivers a charter experience that's nothing short of unforgettable.