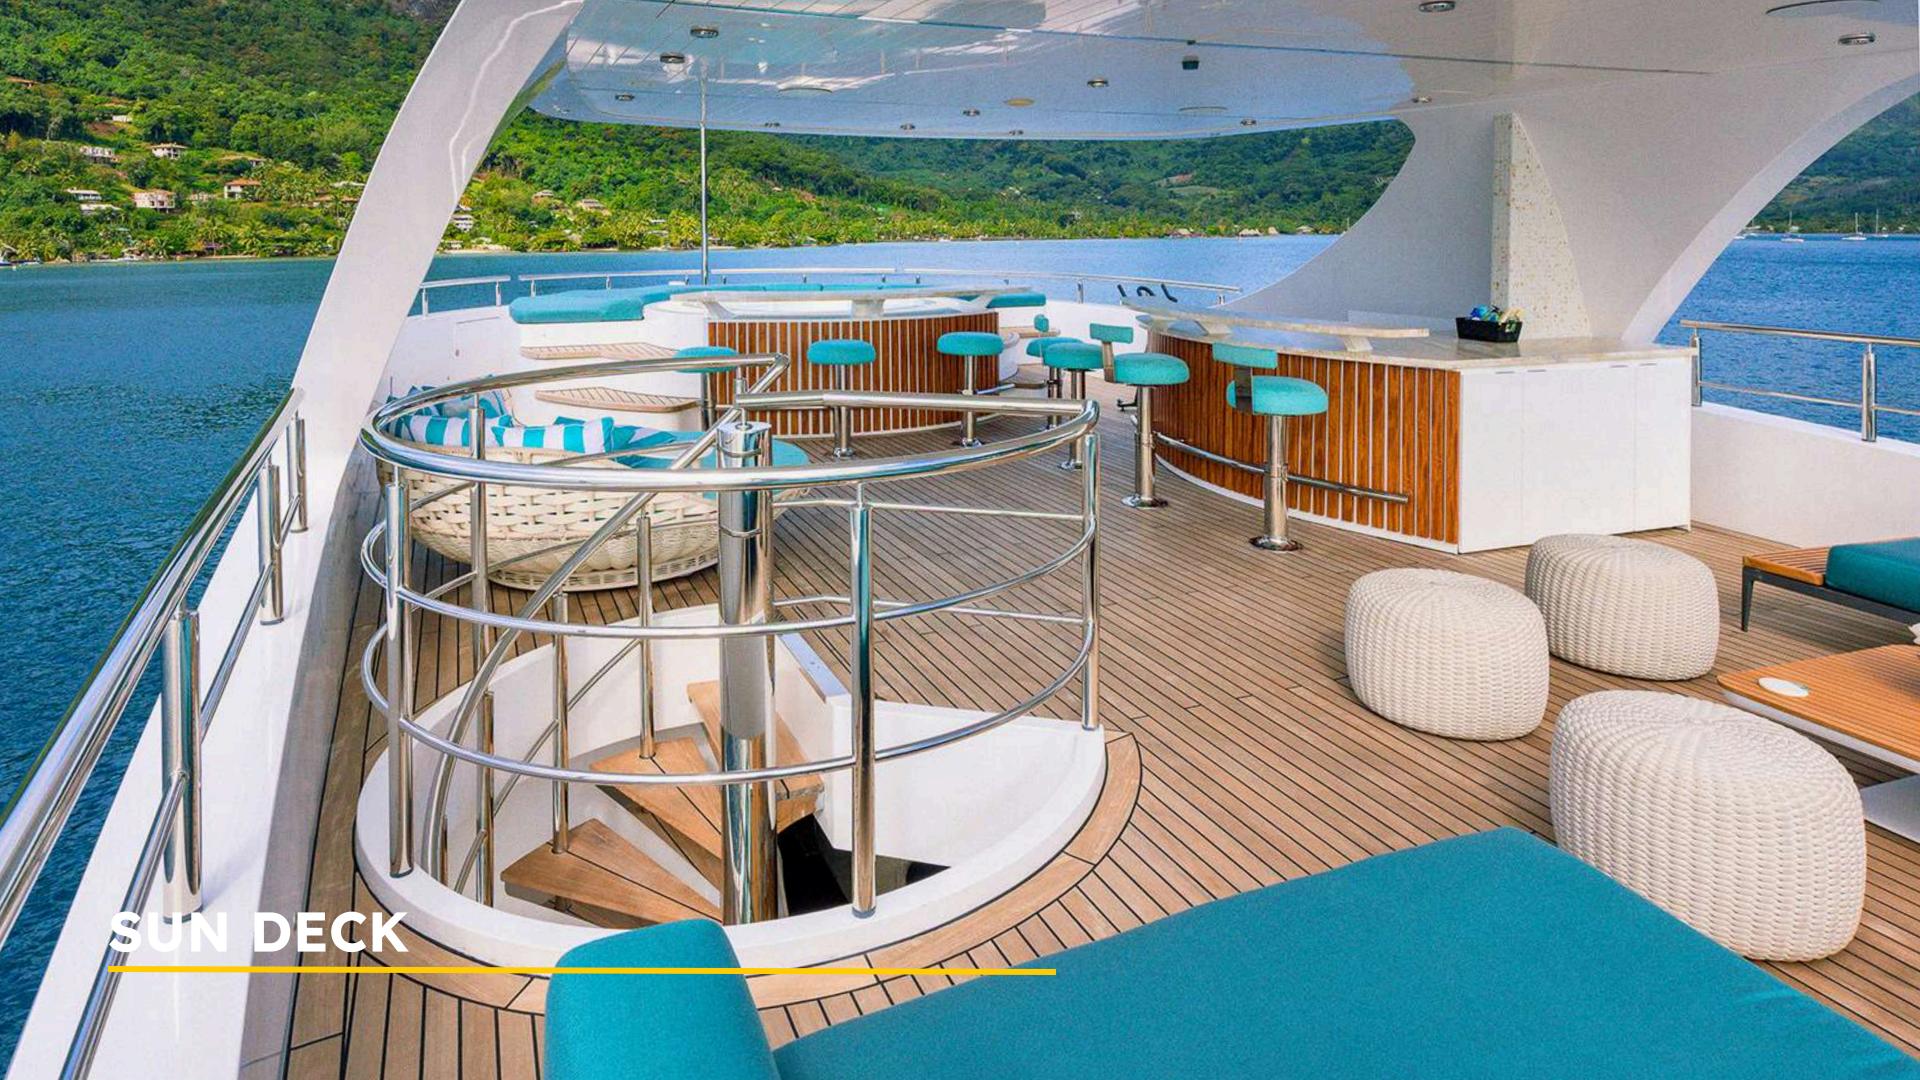

With a meticulously maintained exterior and expansive deck spaces, guests can enjoy the ultimate in al fresco living. The Sun Deck features a jacuzzi surrounded by a large sunbed bar and U-shaped lounge, while the Upper Deck Aft offers shaded dining — perfect for long lunches. Down on the Main Deck, a more intimate lounging area leads to dual staircases and an easy-access swim platform.