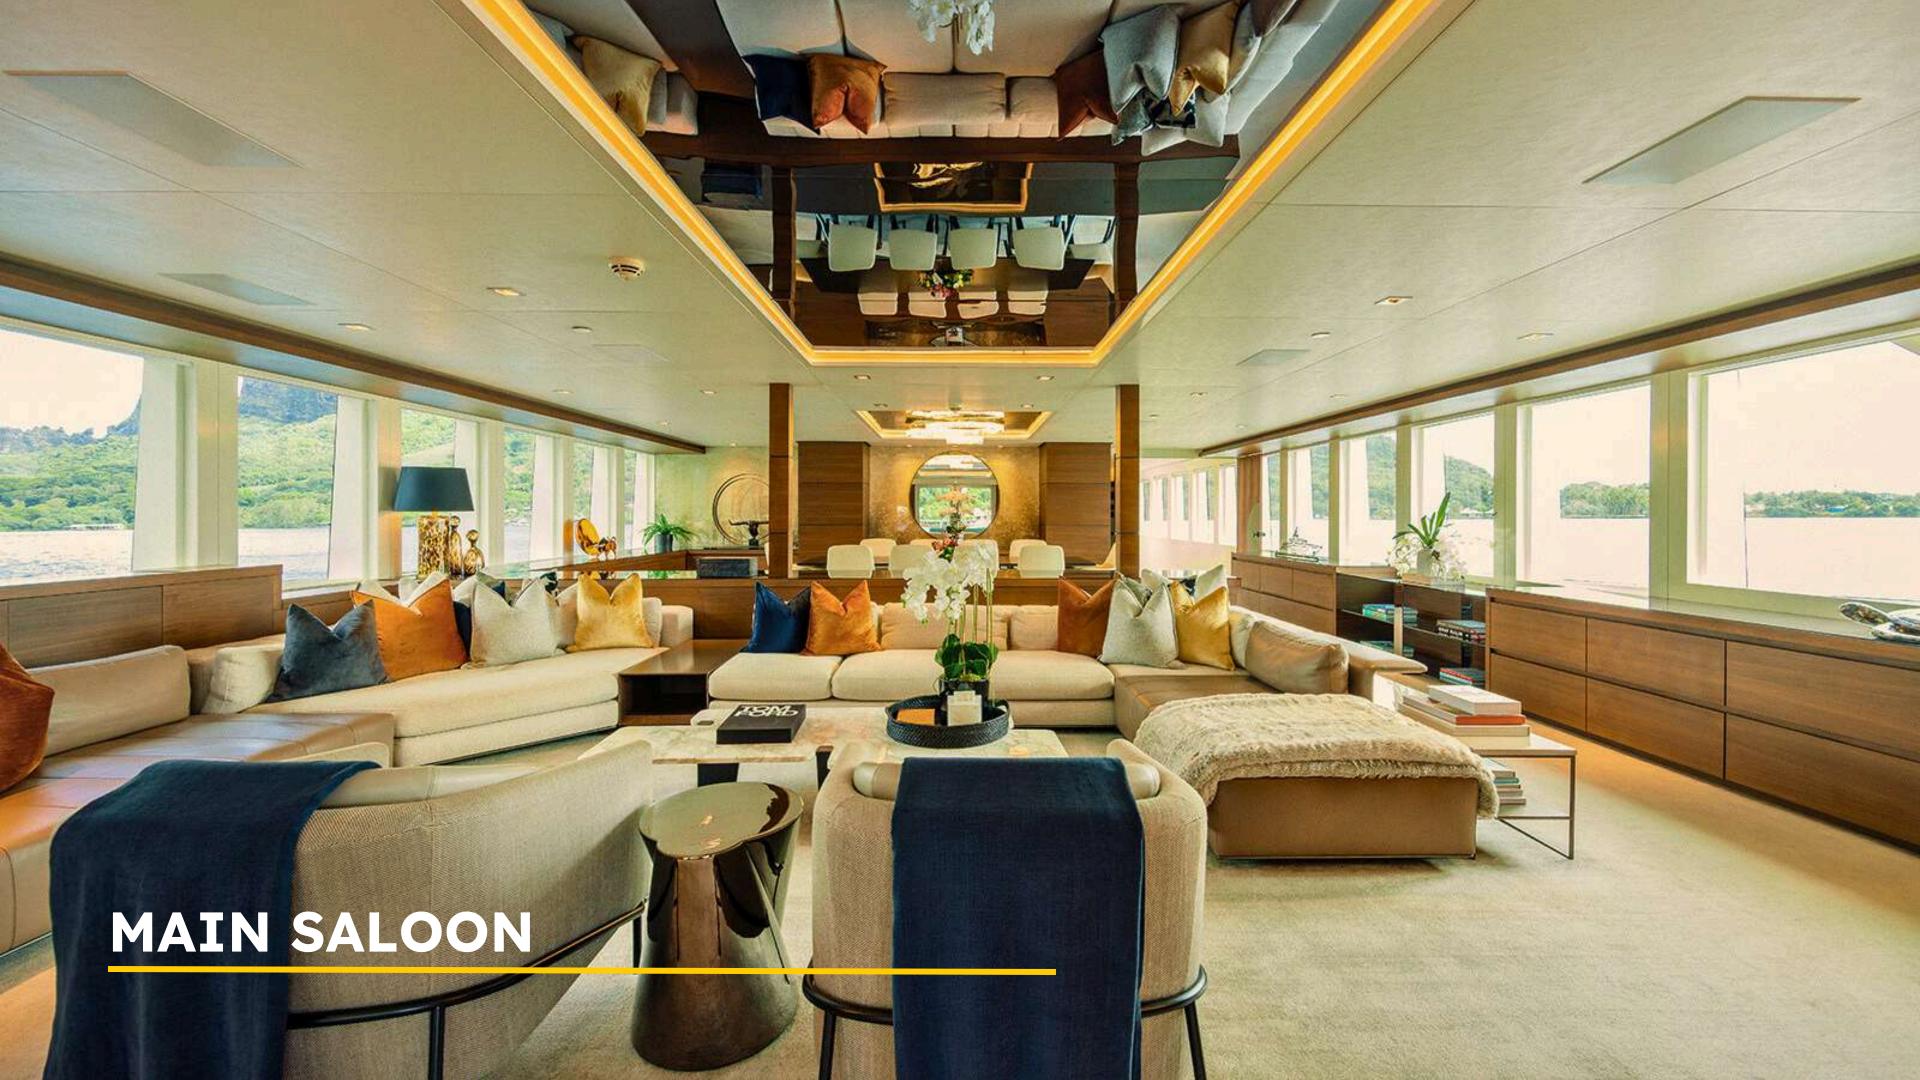

# BIG SKY. 48m OCEANFAST

Inside, BIG SKY's refreshed interiors blend a neutral palette with sumptuous linens, creating a calm and welcoming environment. She accommodates up to 11 guests in complete comfort across five spacious suites: a full-beam Master with large windows, deep soaking tub, and King bed; two VIP cabins with Queen beds; one additional Double cabin; and one Twin cabin — all with private ensuites.

With luxurious interiors, a wide range of amenities, and one of the most extensive selections of toys available on any charter yacht, BIG SKY is made for every kind of guest. Whether you're looking to relax, explore, or entertain, she delivers a charter experience that's nothing short of unforgettable.