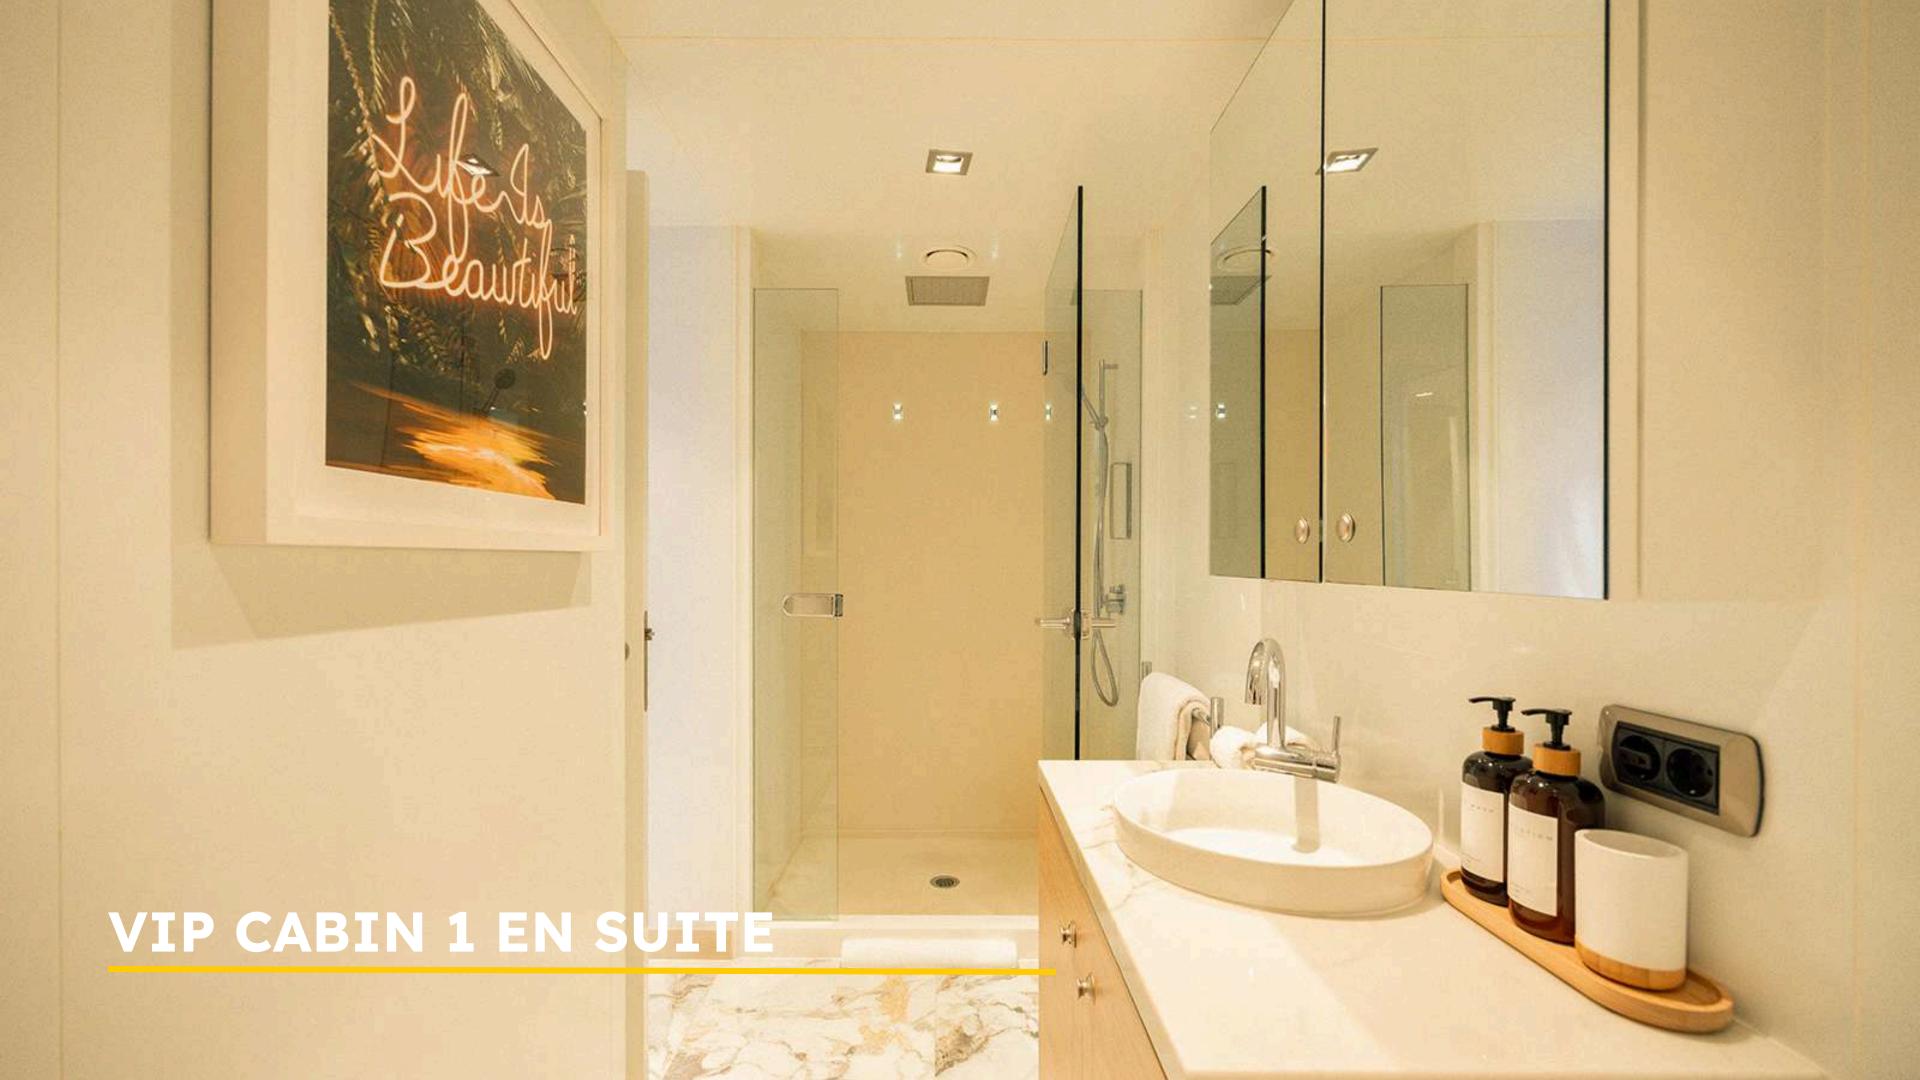

# BIG SKY. 48m OCEANFAST

Inside, BIG SKY's refreshed interiors blend a neutral palette with sumptuous linens, creating a calm and welcoming environment. She accommodates up to 11 guests in complete comfort across five spacious suites: a full-beam Master with large windows, deep soaking tub, and King bed; two VIP cabins with Queen beds; one additional Double cabin; and one Twin cabin — all with private ensuites.