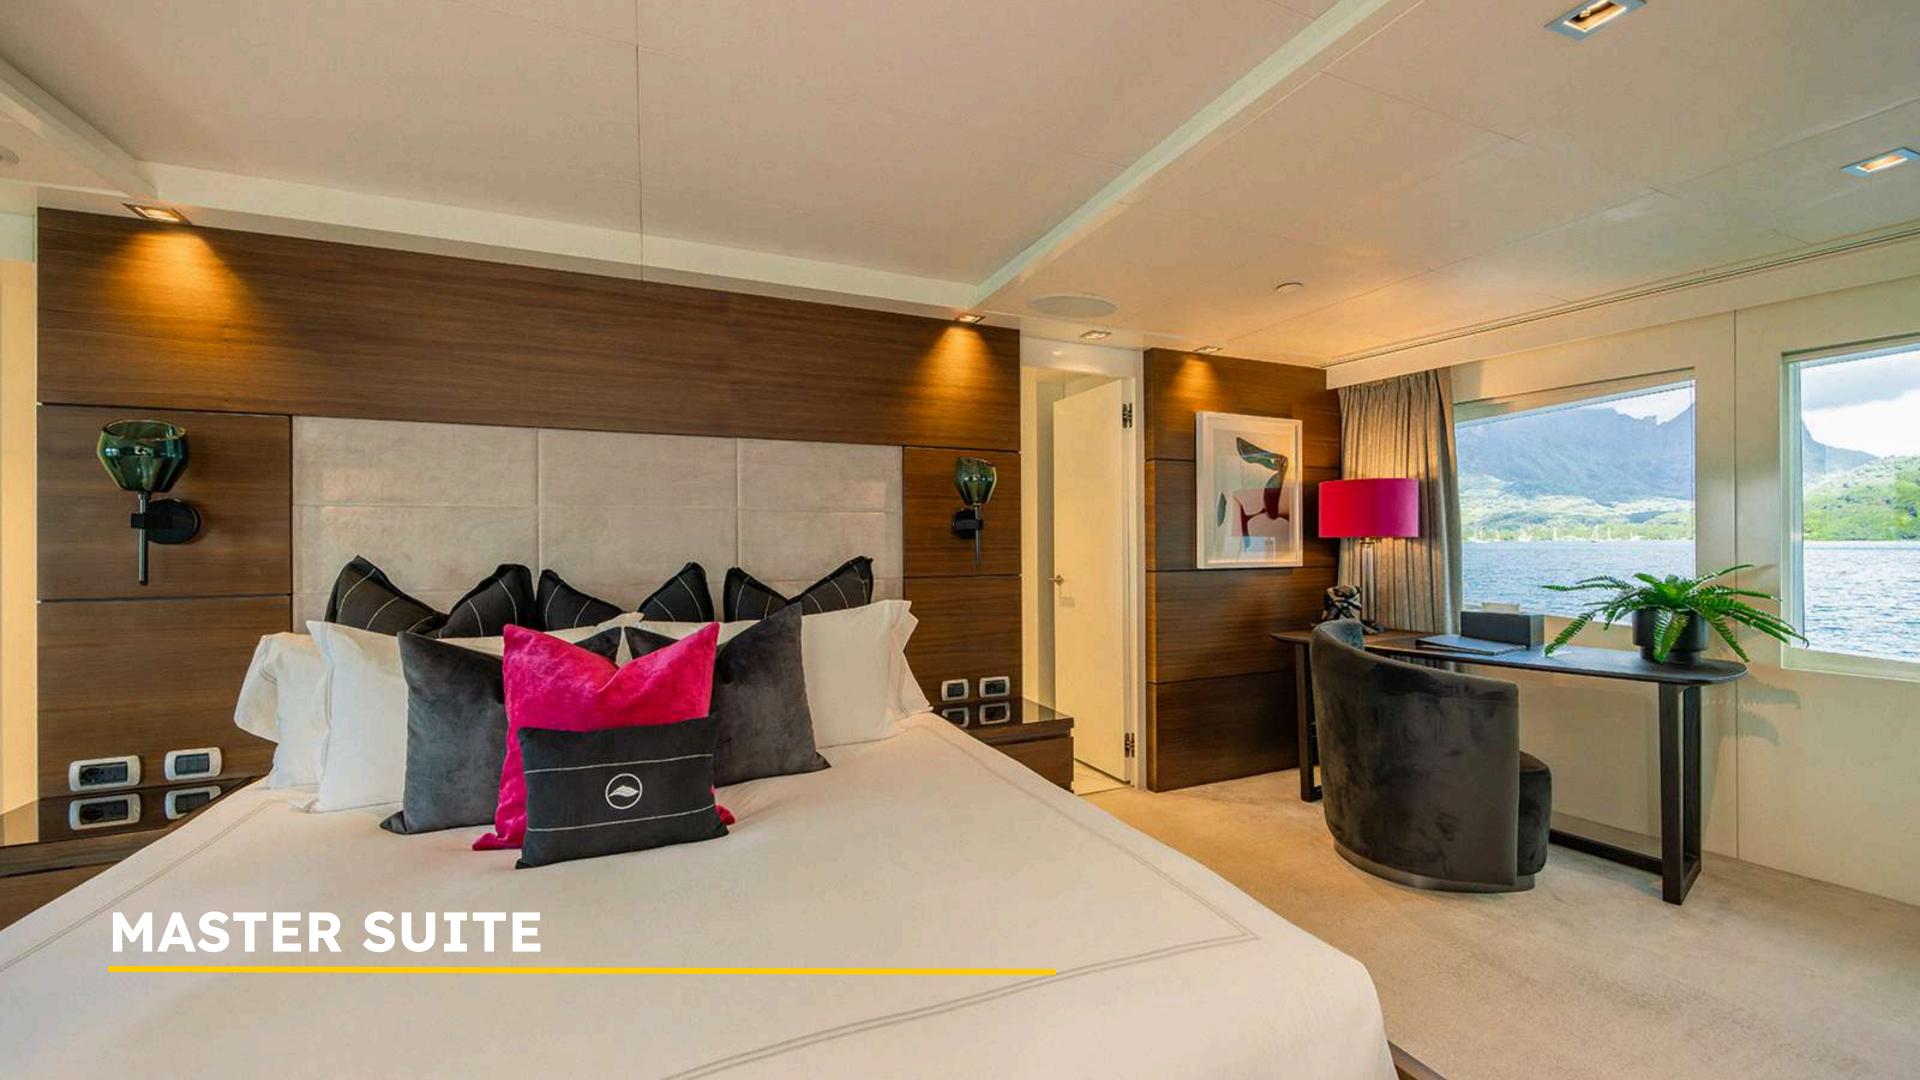

# BIG SKY. 48m OCEANFAST

Inside, BIG SKY's refreshed interiors blend a neutral palette with sumptuous linens, creating a calm and welcoming environment. She accommodates up to 11 guests in complete comfort across five spacious suites: a full-beam Master with large windows, deep soaking tub, and King bed; two VIP cabins with Queen beds; one additional Double cabin; and one Twin cabin — all with private ensuites.