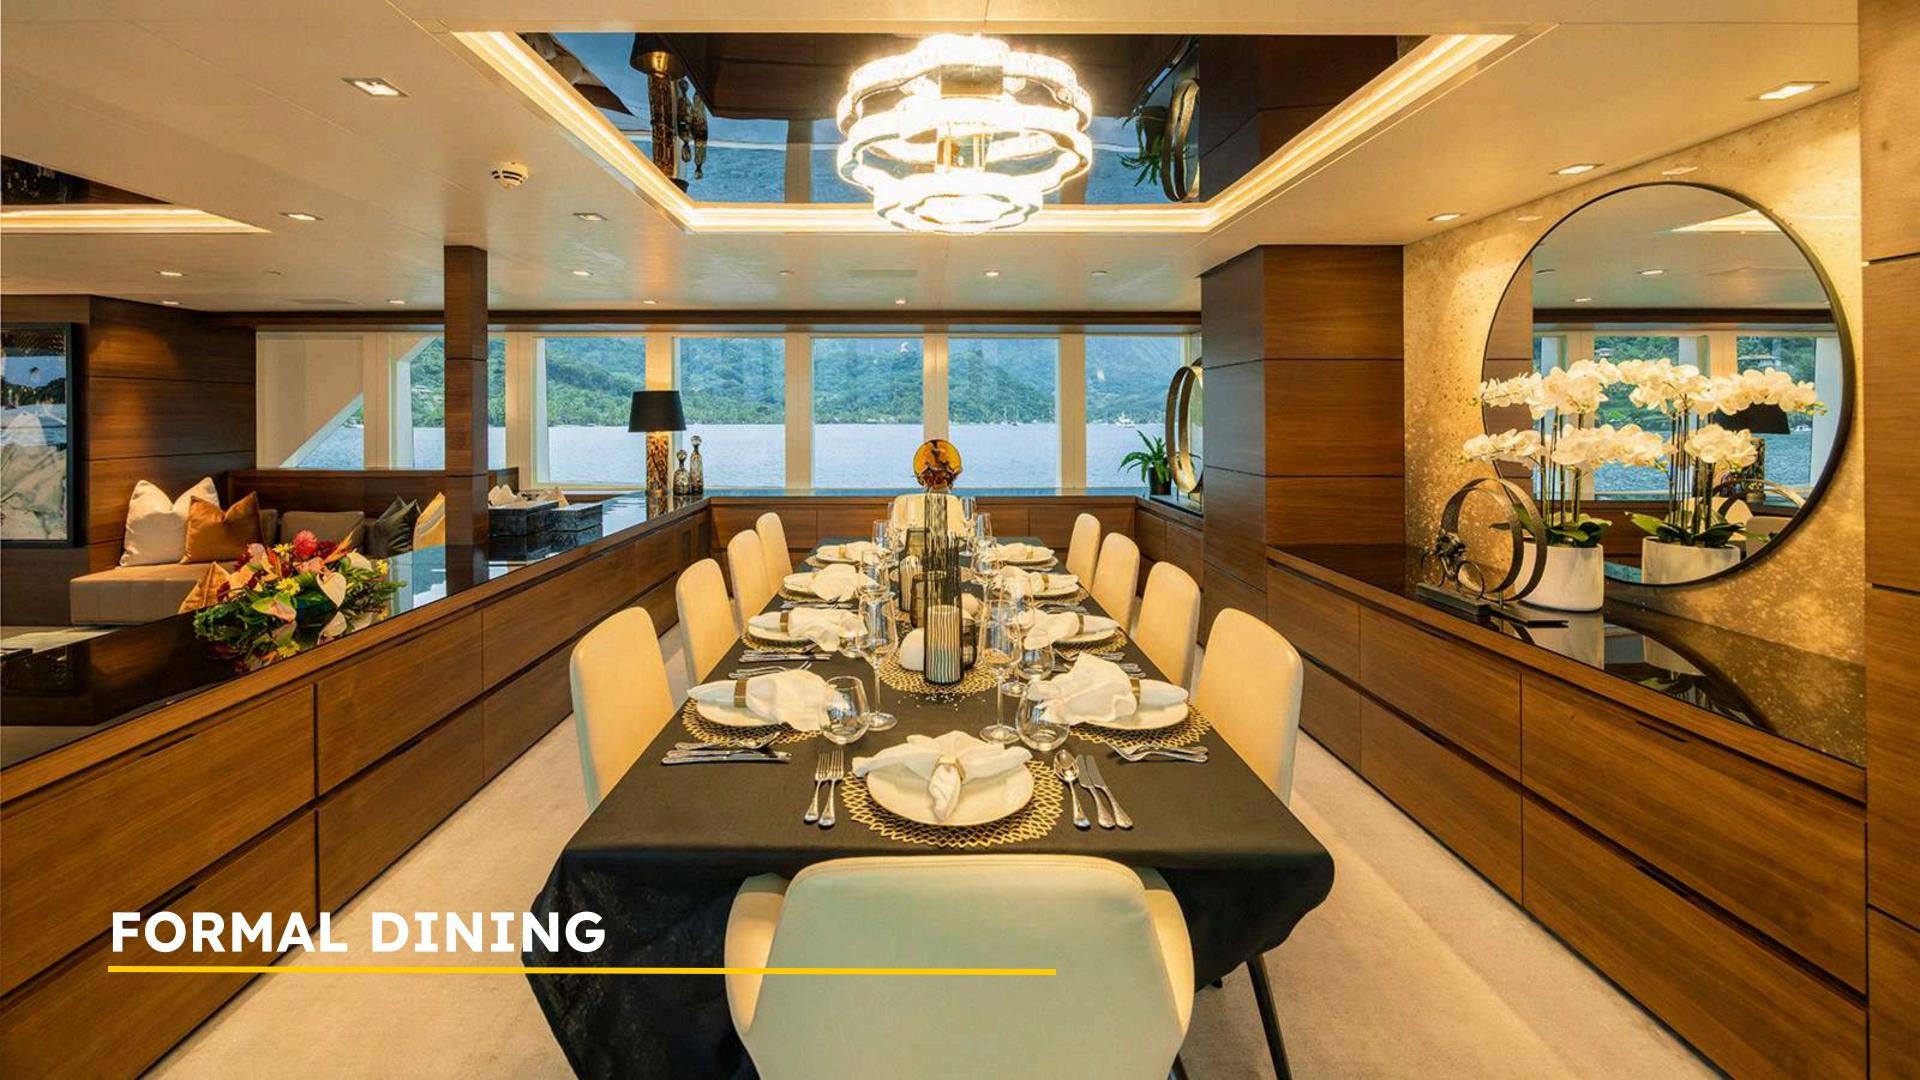

# BIG SKY. 48m OCEANFAST

Inside, BIG SKY's refreshed interiors blend a neutral palette with sumptuous linens, creating a calm and welcoming environment. She accommodates up to 11 guests in complete comfort across five spacious suites: a full-beam Master with large windows, deep soaking tub, and King bed; two VIP cabins with Queen beds; one additional Double cabin; and one Twin cabin — all with private ensuites.