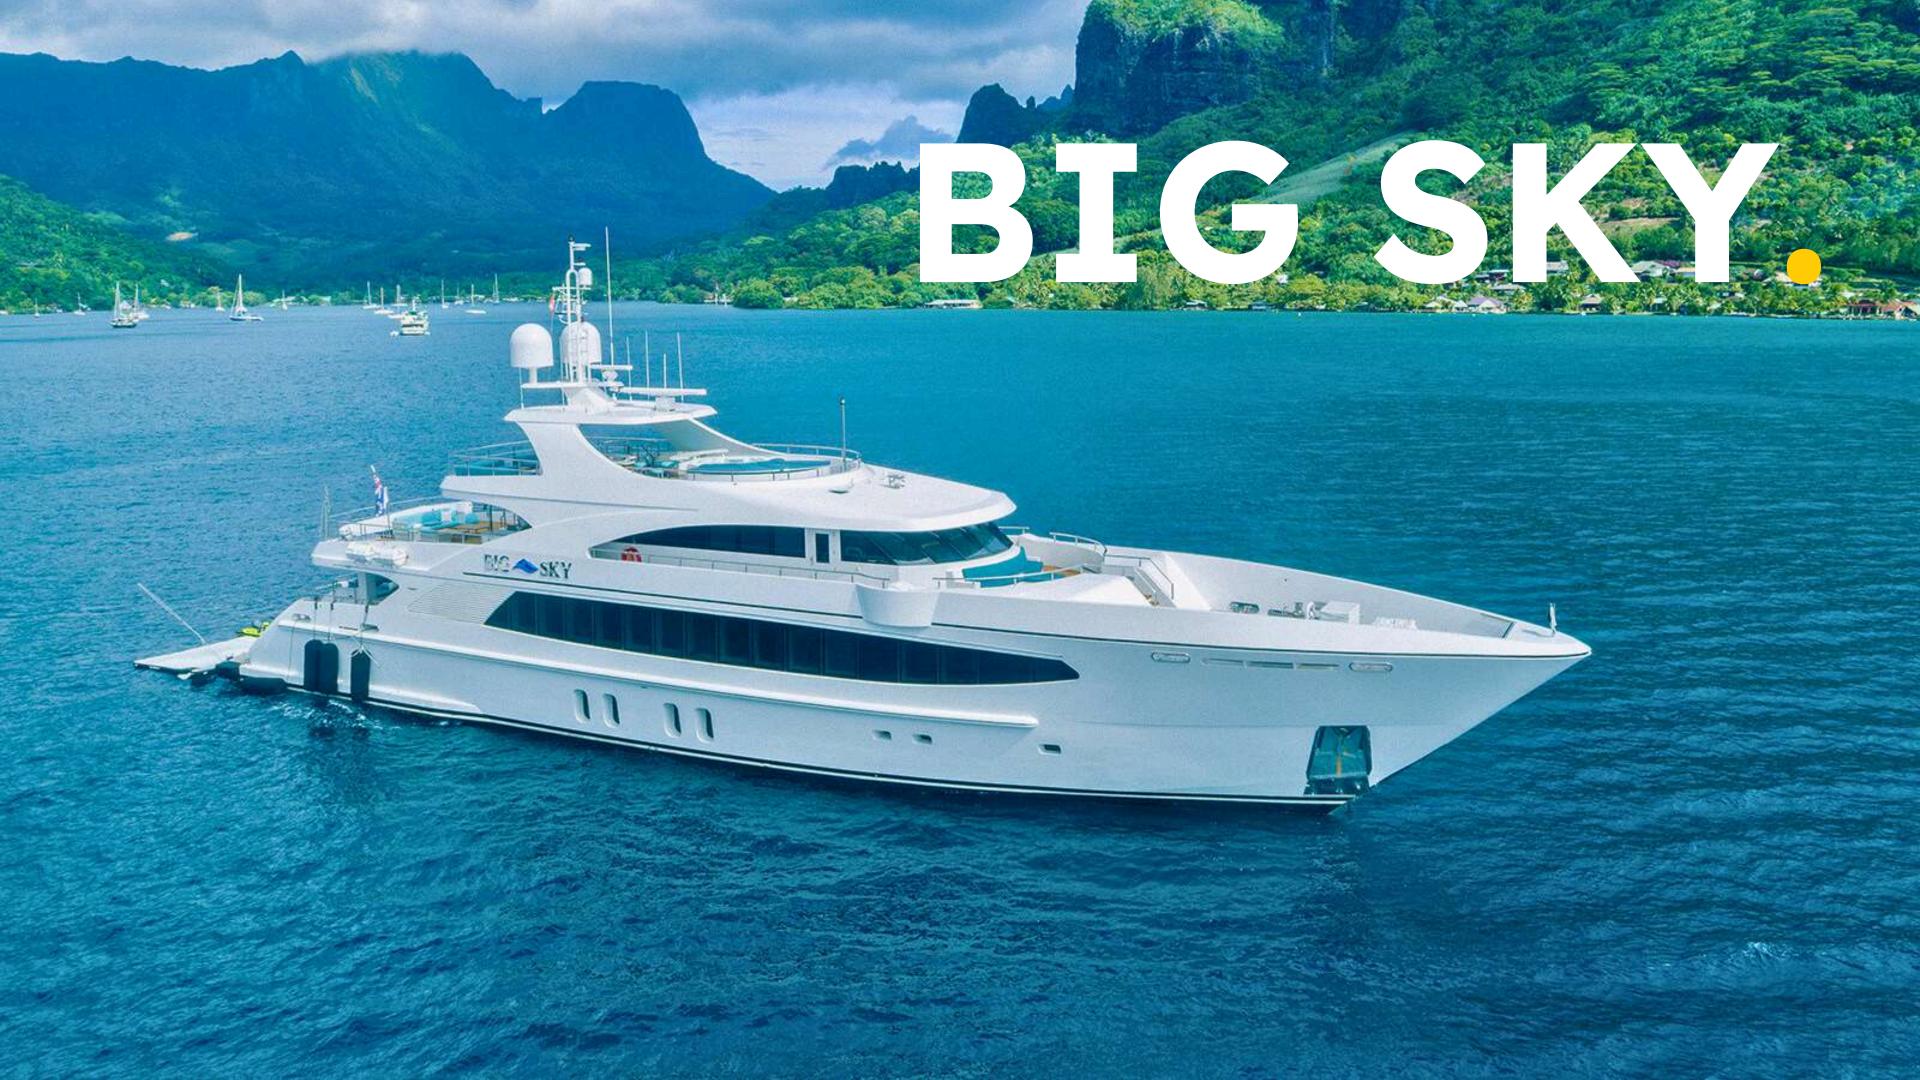

# BIG SKY.

### **48m OCEANFAST**

Designed and built in Australia by renowned yacht builder Oceanfast, BIG SKY has been newly furnished throughout and is now based in the breathtaking waters of Tahiti for the 2025 charter season. One of the Southern Hemisphere's largest and most extraordinary yachts, she offers an unrivalled yachting experience in one of the world's most idyllic destinations.