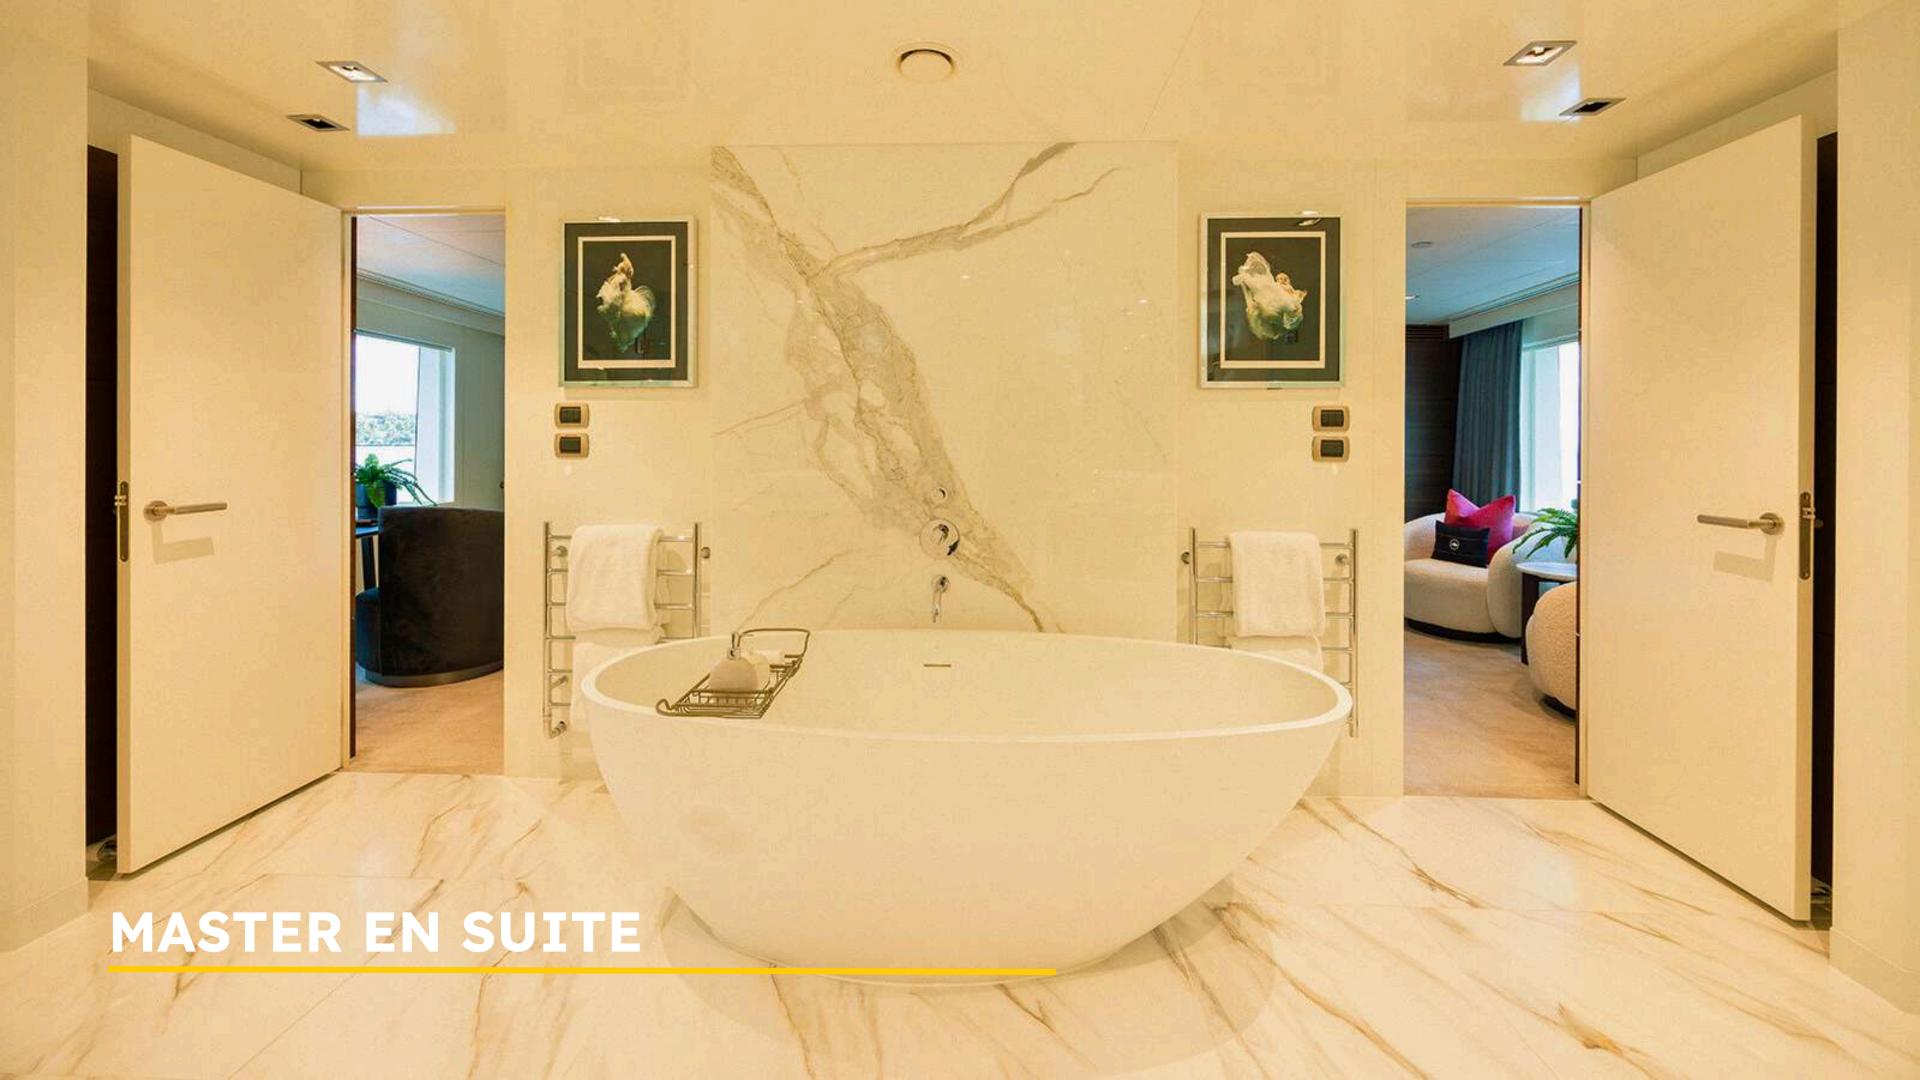

# BIG SKY. 48m OCEANFAST

Inside, BIG SKY's refreshed interiors blend a neutral palette with sumptuous linens, creating a calm and welcoming environment. She accommodates up to 11 guests in complete comfort across five spacious suites: a full-beam Master with large windows, deep soaking tub, and King bed; two VIP cabins with Queen beds; one additional Double cabin; and one Twin cabin — all with private ensuites.