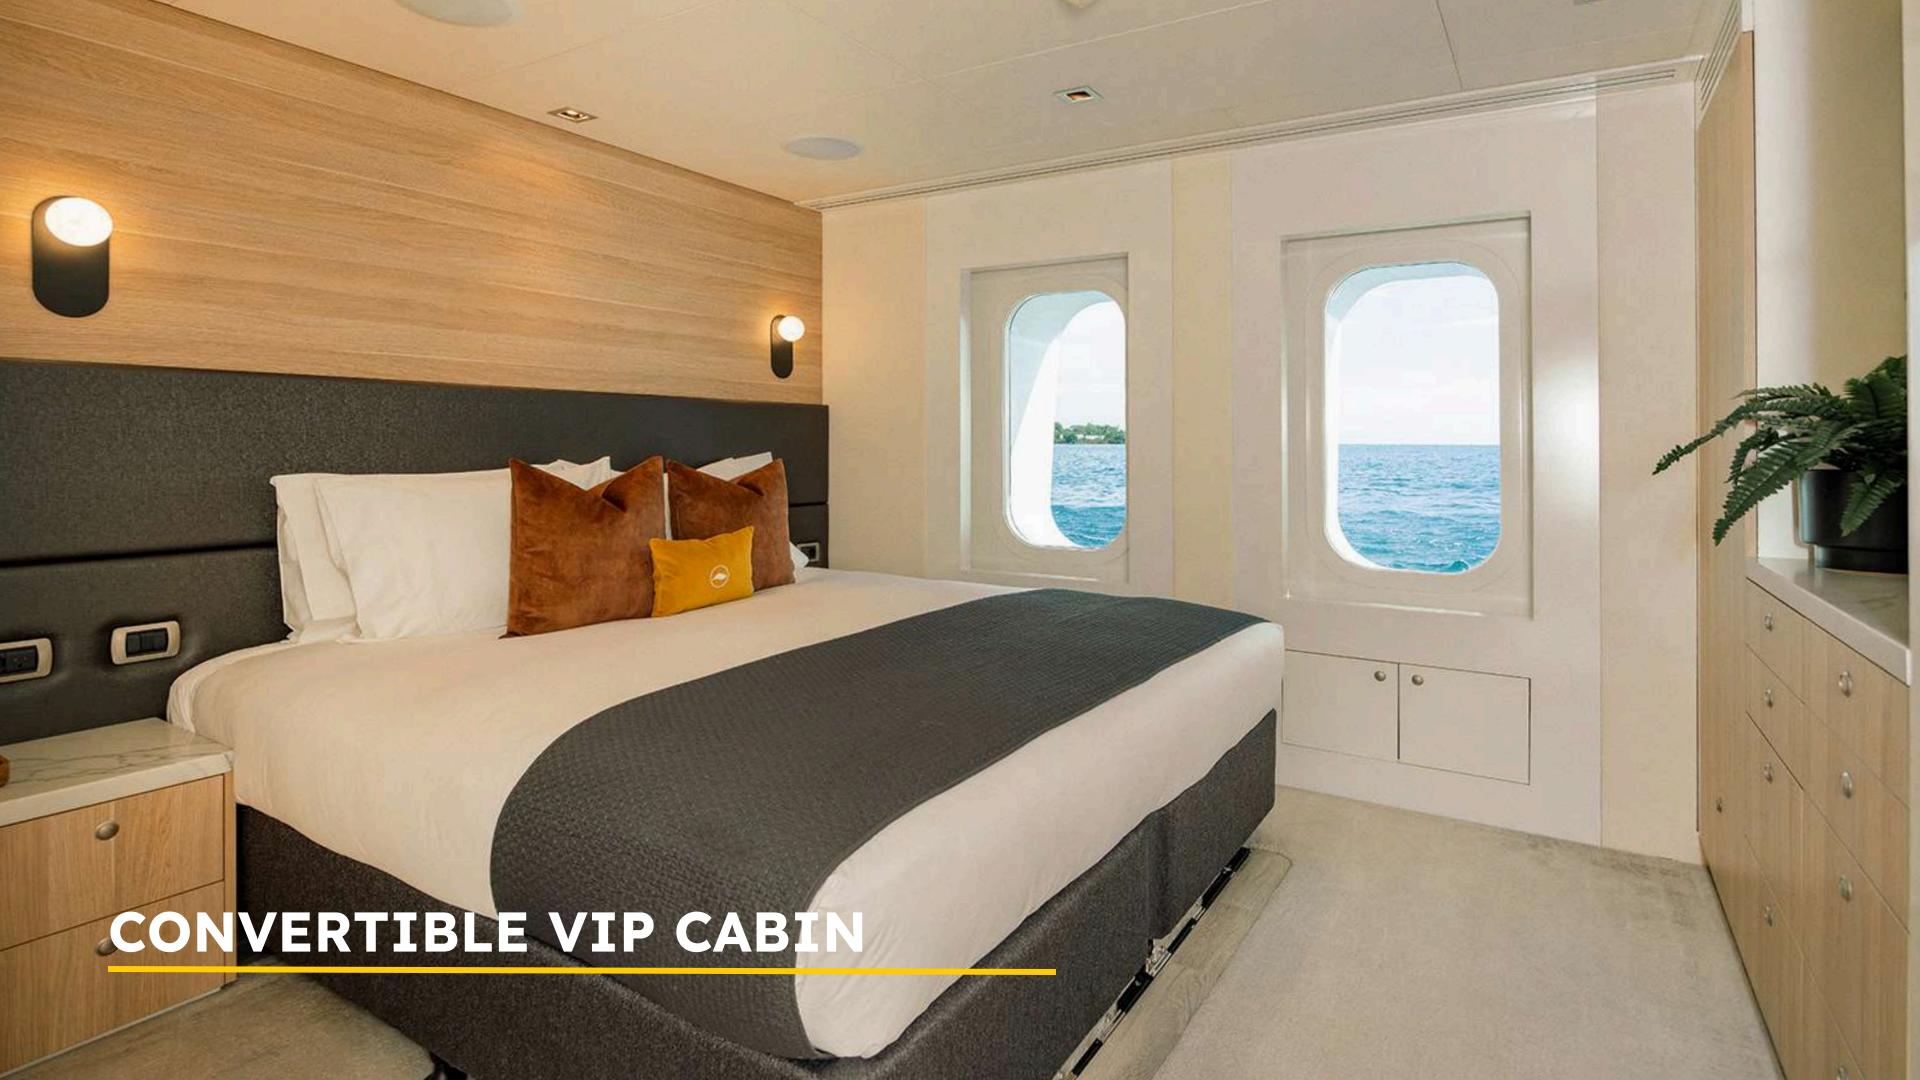

# BIG SKY. 48m OCEANFAST

Inside, BIG SKY's refreshed interiors blend a neutral palette with sumptuous linens, creating a calm and welcoming environment. She accommodates up to 11 guests in complete comfort across five spacious suites: a full-beam Master with large windows, deep soaking tub, and King bed; two VIP cabins with Queen beds; one additional Double cabin; and one Twin cabin — all with private ensuites.