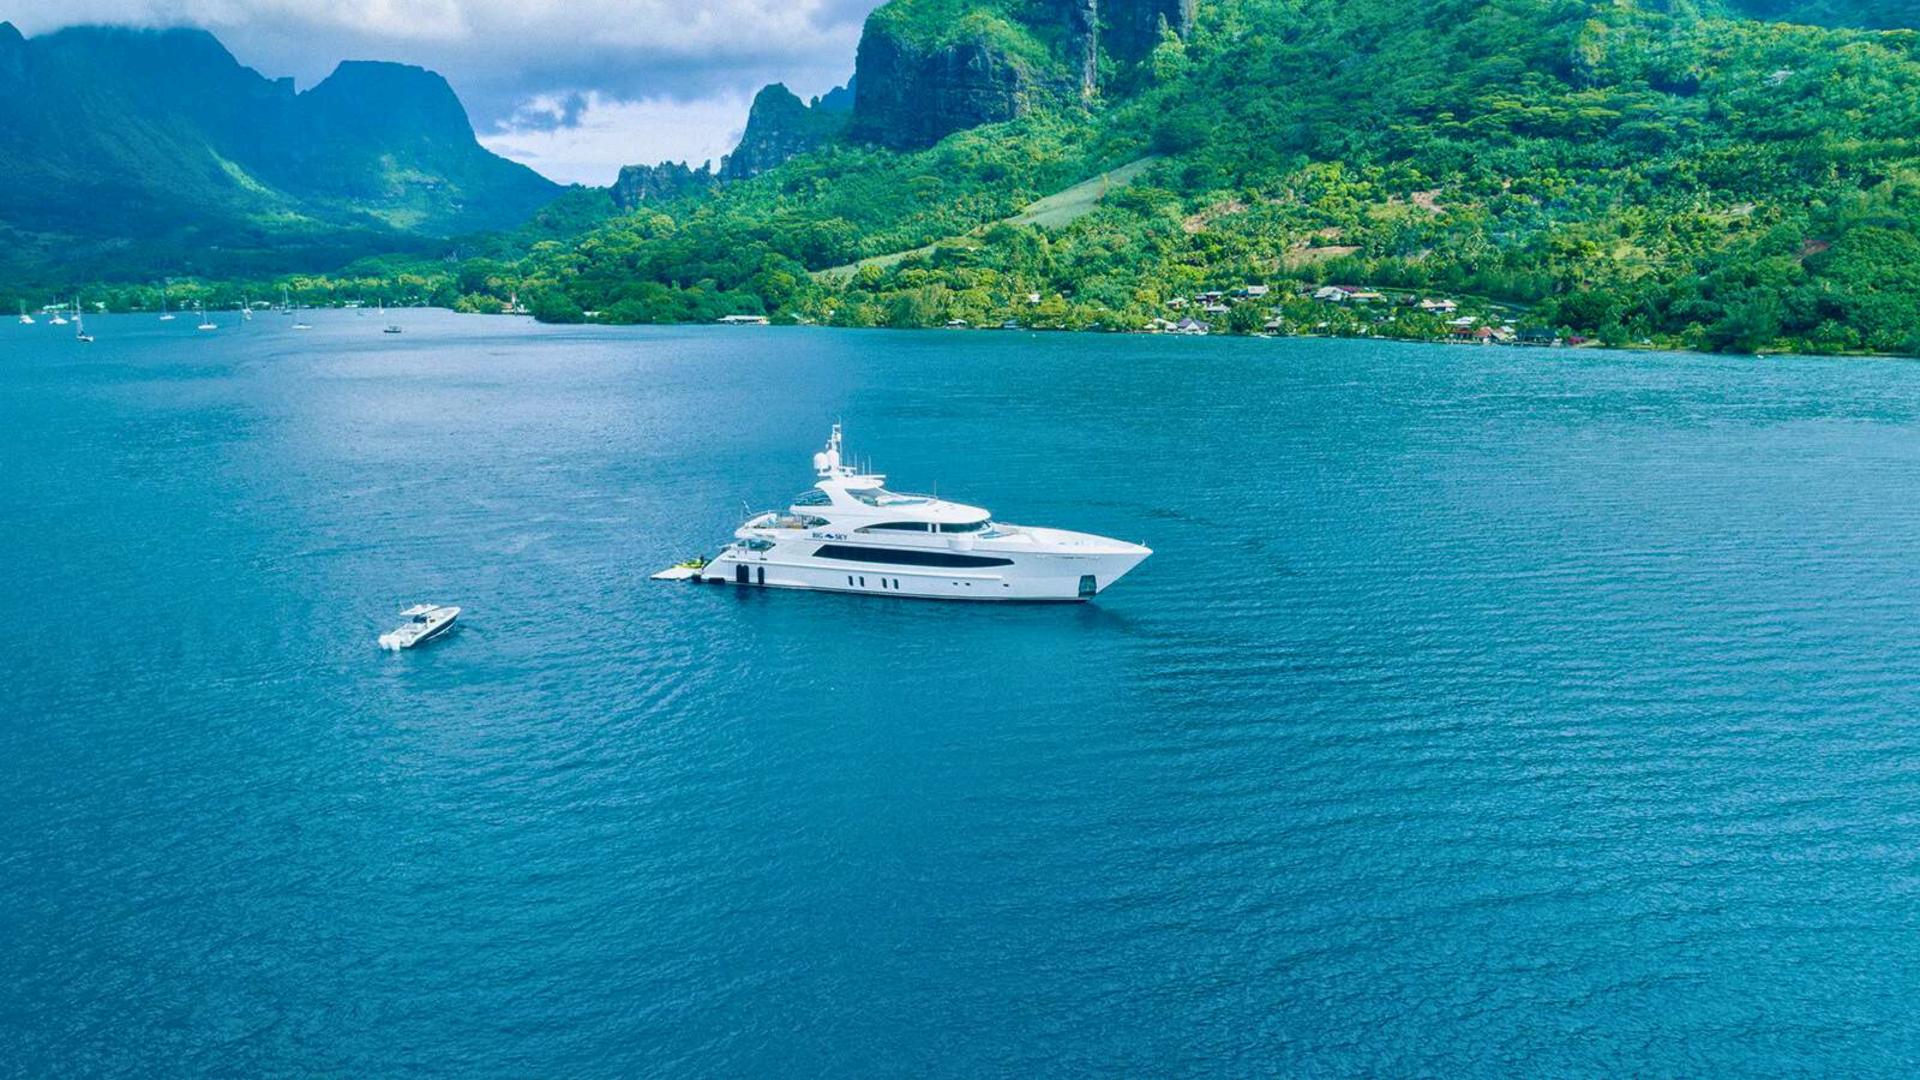

### **48m OCEANFAST**

Designed and built in Australia by renowned yacht builder Oceanfast, BIG SKY has been newly furnished throughout and is now based in the breathtaking waters of Tahiti for the 2025 charter season. One of the Southern Hemisphere's largest and most extraordinary yachts, she offers an unrivalled yachting experience in one of the world's most idyllic destinations.

With a meticulously maintained exterior and expansive deck spaces, guests can enjoy the ultimate in al fresco living. The Sun Deck features a jacuzzi surrounded by a large sunbed bar and U-shaped lounge, while the Upper Deck Aft offers shaded dining — perfect for long lunches. Down on the Main Deck, a more intimate lounging area leads to dual staircases and an easy-access swim platform.