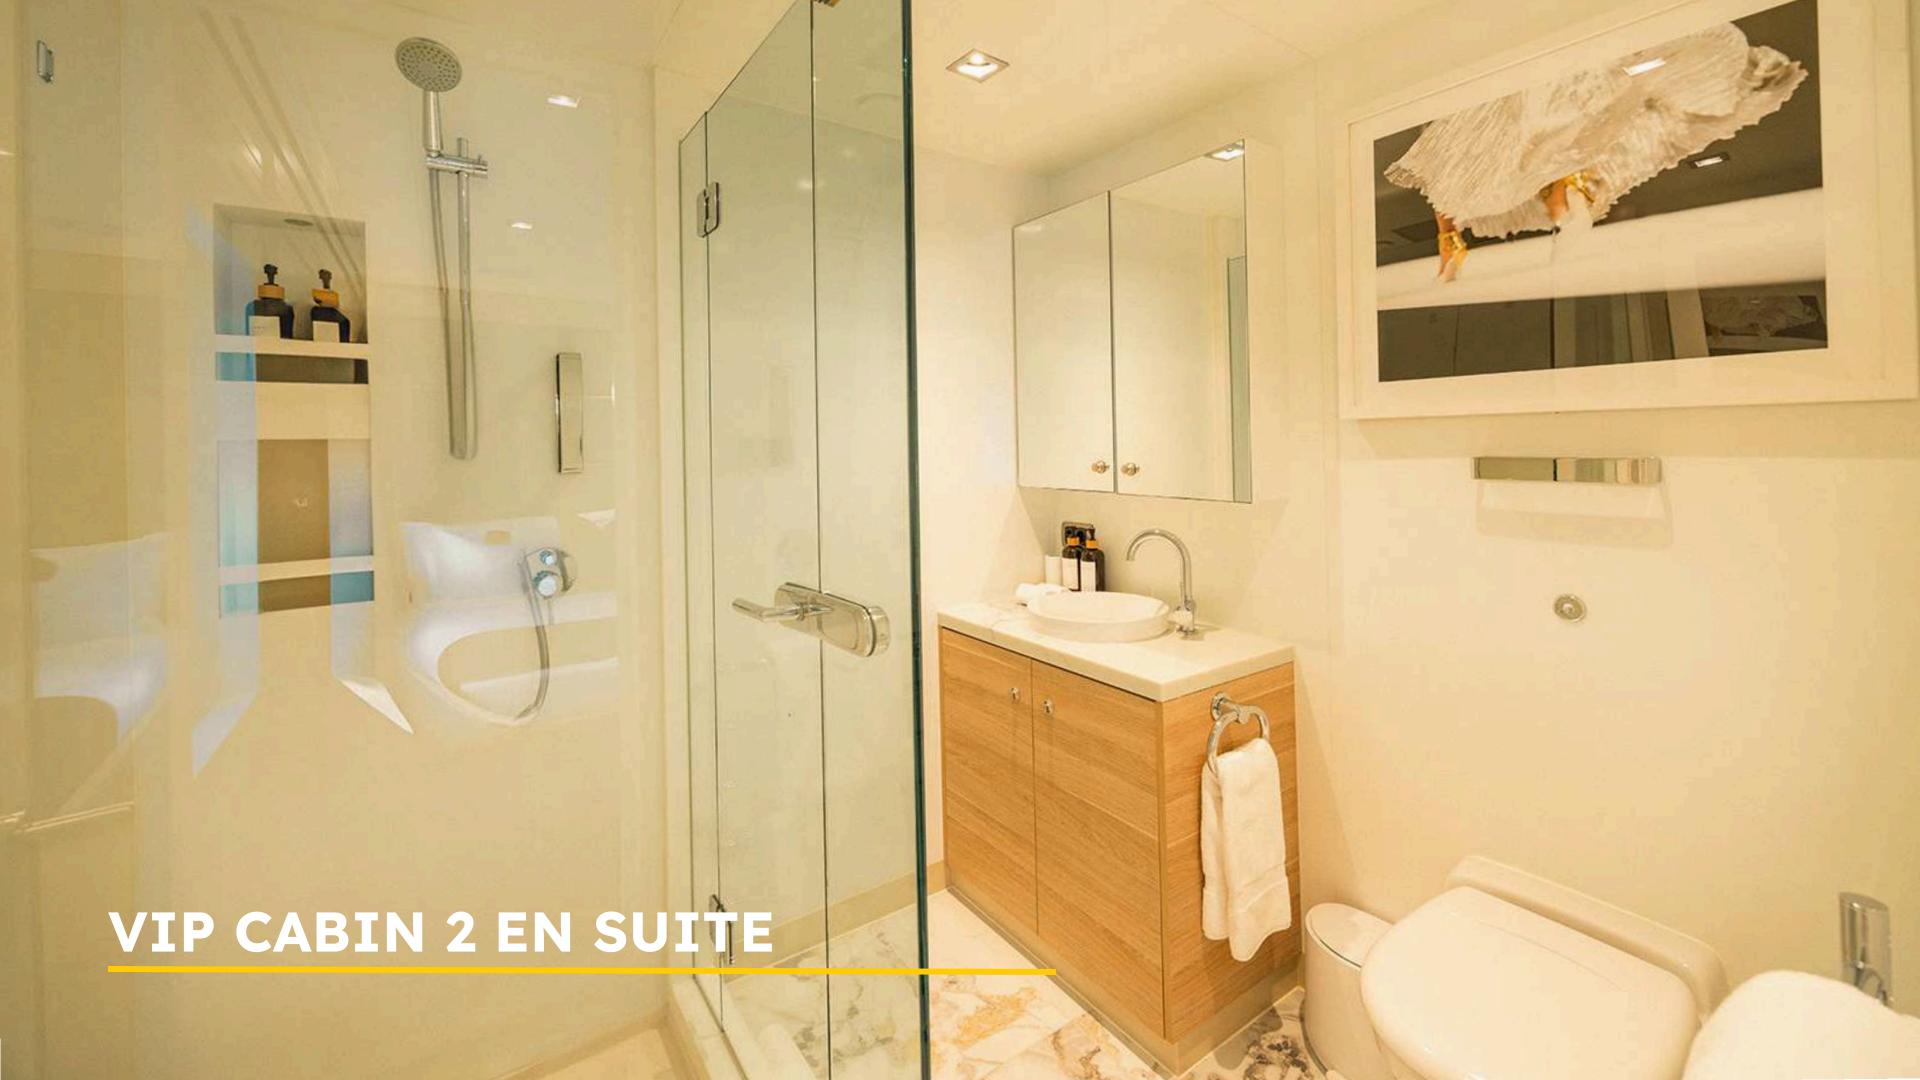

# BIG SKY. 48m OCEANFAST

Inside, BIG SKY's refreshed interiors blend a neutral palette with sumptuous linens, creating a calm and welcoming environment. She accommodates up to 11 guests in complete comfort across five spacious suites: a full-beam Master with large windows, deep soaking tub, and King bed; two VIP cabins with Queen beds; one additional Double cabin; and one Twin cabin — all with private ensuites.