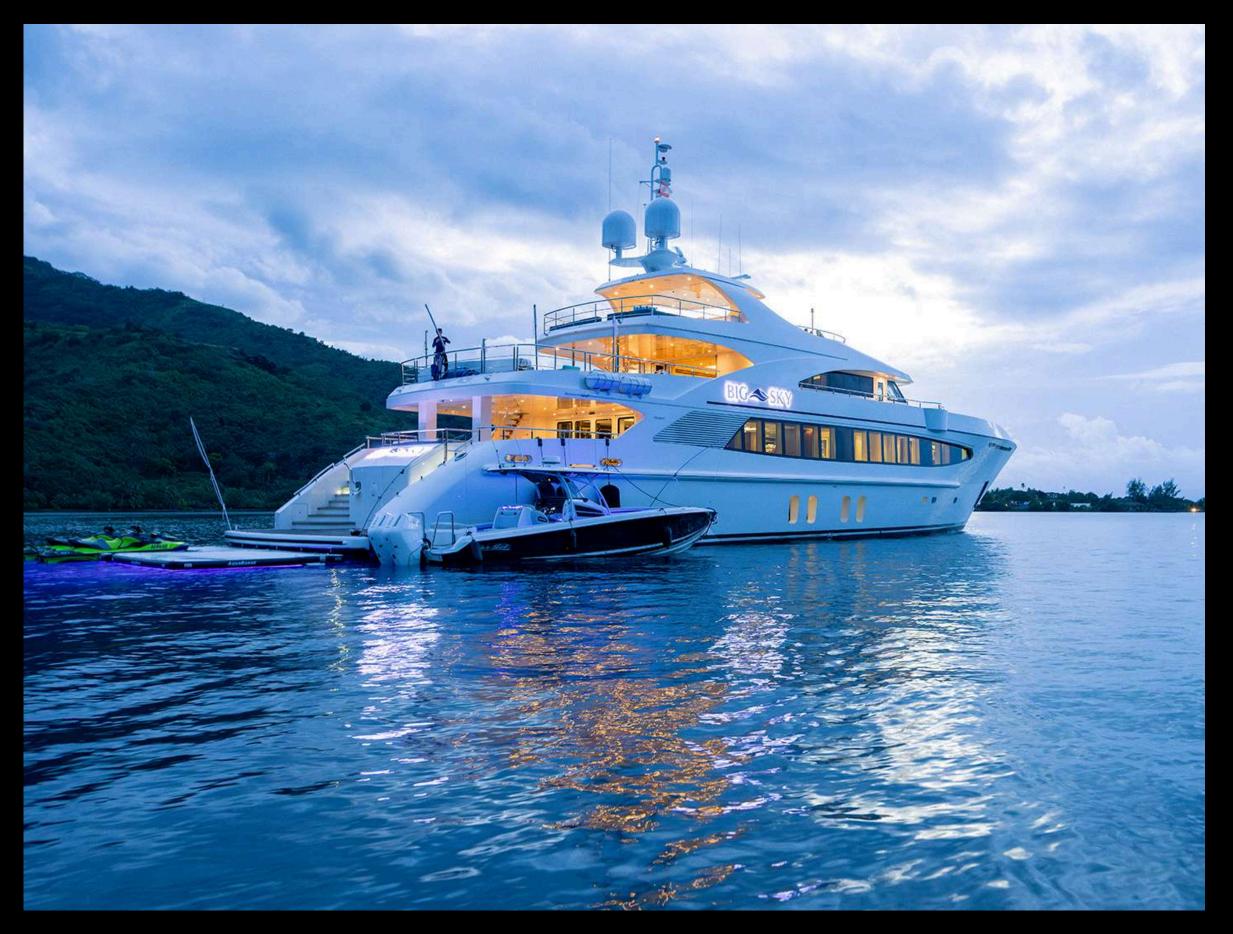

### **48m OCEANFAST**

Designed and built in Australia by renowned yacht builder Oceanfast, BIG SKY has been newly furnished throughout and is now based in the breathtaking waters of Tahiti for the 2025 charter season. One of the Southern Hemisphere's largest and most extraordinary yachts, she offers an unrivalled yachting experience in one of the world's most idyllic destinations.

With a meticulously maintained exterior and expansive deck spaces, guests can enjoy the ultimate in al fresco living. The Sun Deck features a jacuzzi surrounded by a large sunbed bar and U-shaped lounge, while the Upper Deck Aft offers shaded dining — perfect for long lunches. Down on the Main Deck, a more intimate lounging area leads to dual staircases and an easy-access swim platform.