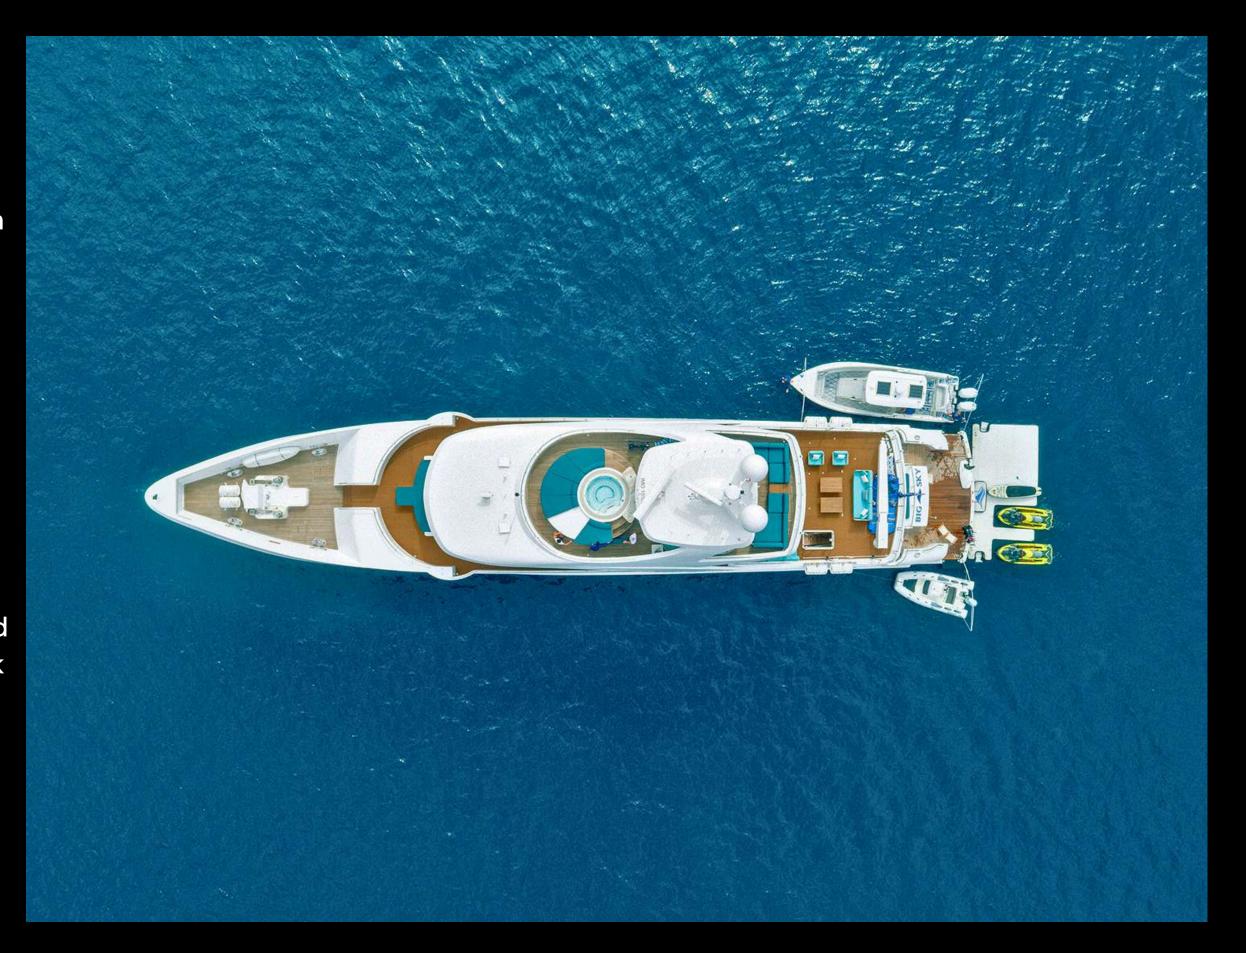

With a meticulously maintained exterior and expansive deck spaces, guests can enjoy the ultimate in al fresco living. The Sun Deck features a jacuzzi surrounded by a large sunbed bar and U-shaped lounge, while the Upper Deck Aft offers shaded dining — perfect for long lunches. Down on the Main Deck, a more intimate lounging area leads to dual staircases and an easy-access swim platform.

## TOYS

34' / 10.36m Nortech 340 Sport Centre Console Tender 2 x Mercury 400 HP engines 4.8m Brig 480 Tender with 100 HP outboard engine 2 x Seadoo RXP jetskis 3 x Seabobs **Inflatable Waterslide** Jungle Joe inflatable climbing pyramid **Dive Compressor** Diving and Snorkeling Equipment 1 x Lift Electric foil board 2 x Wake Boards with boots and bindings 1 x Katana Wakesurf