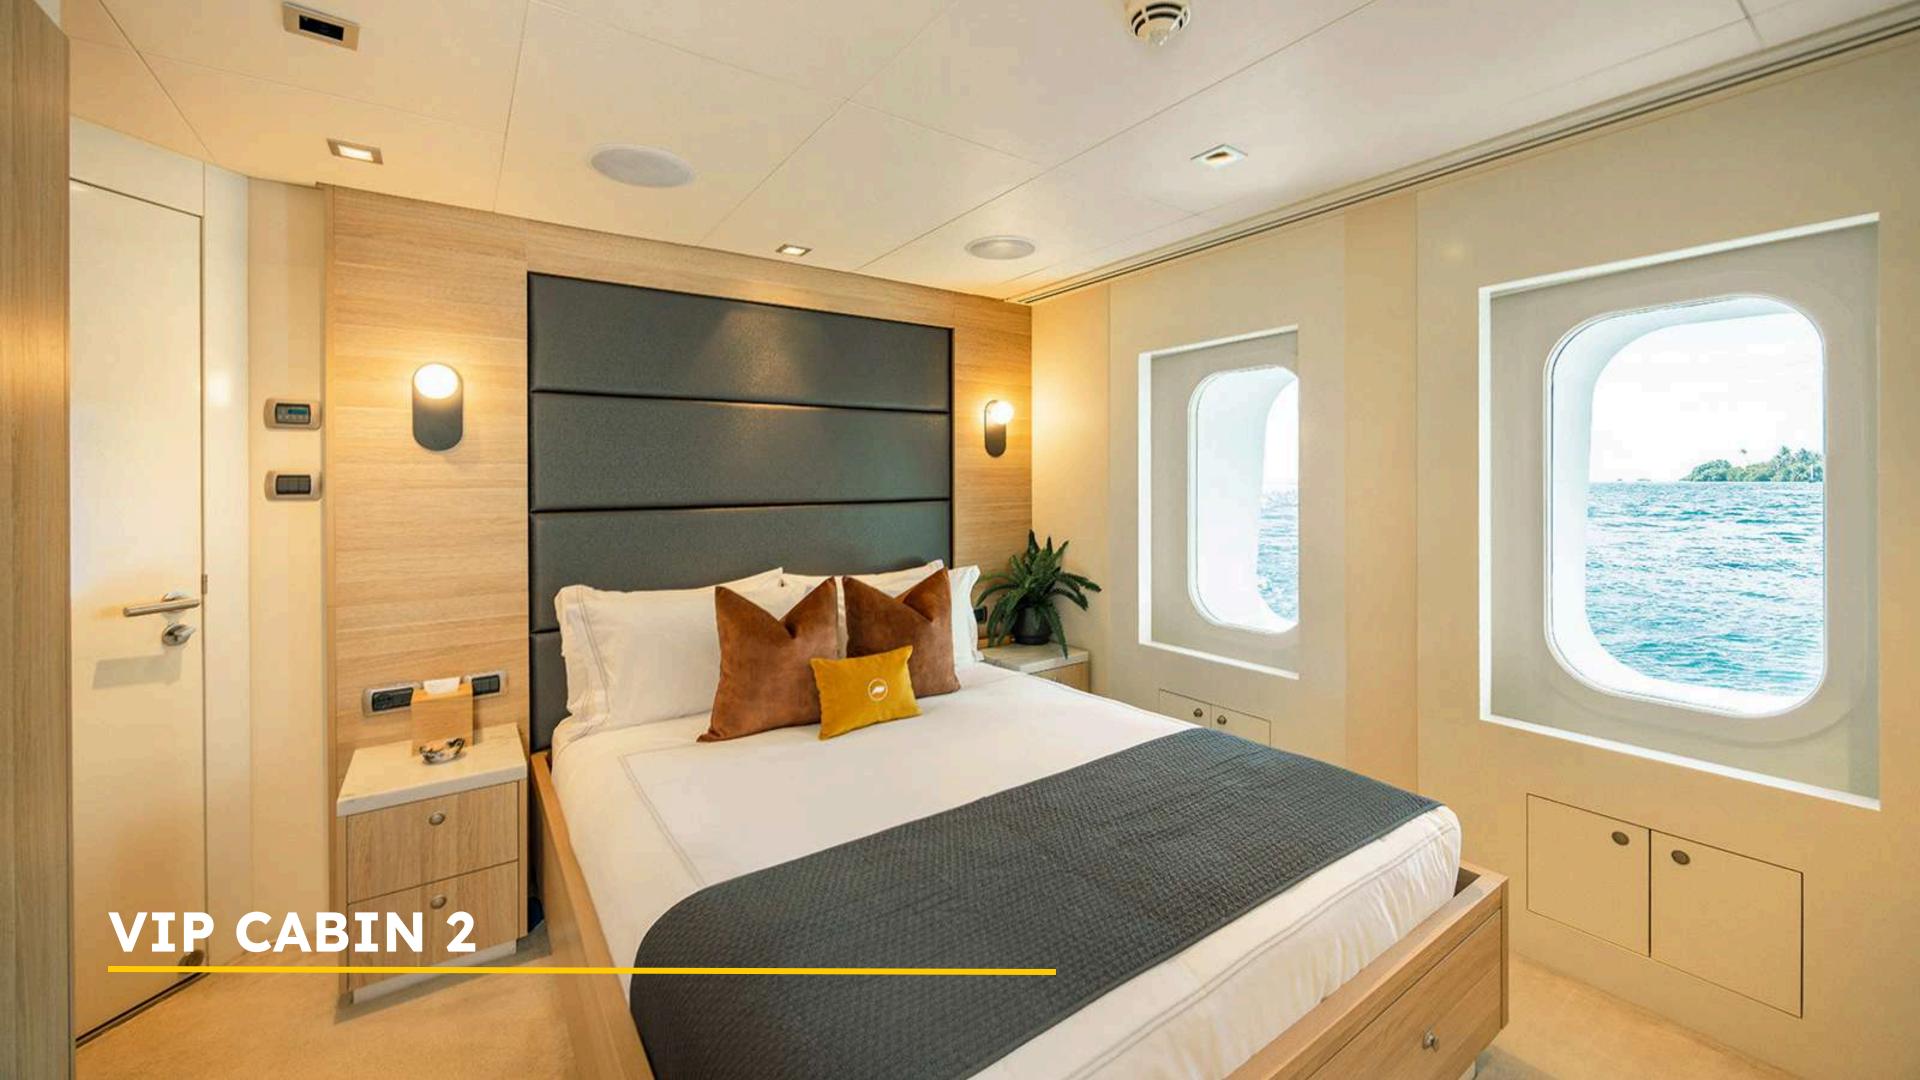

# BIG SKY. 48m OCEANFAST

Inside, BIG SKY's refreshed interiors blend a neutral palette with sumptuous linens, creating a calm and welcoming environment. She accommodates up to 11 guests in complete comfort across five spacious suites: a full-beam Master with large windows, deep soaking tub, and King bed; two VIP cabins with Queen beds; one additional Double cabin; and one Twin cabin — all with private ensuites.