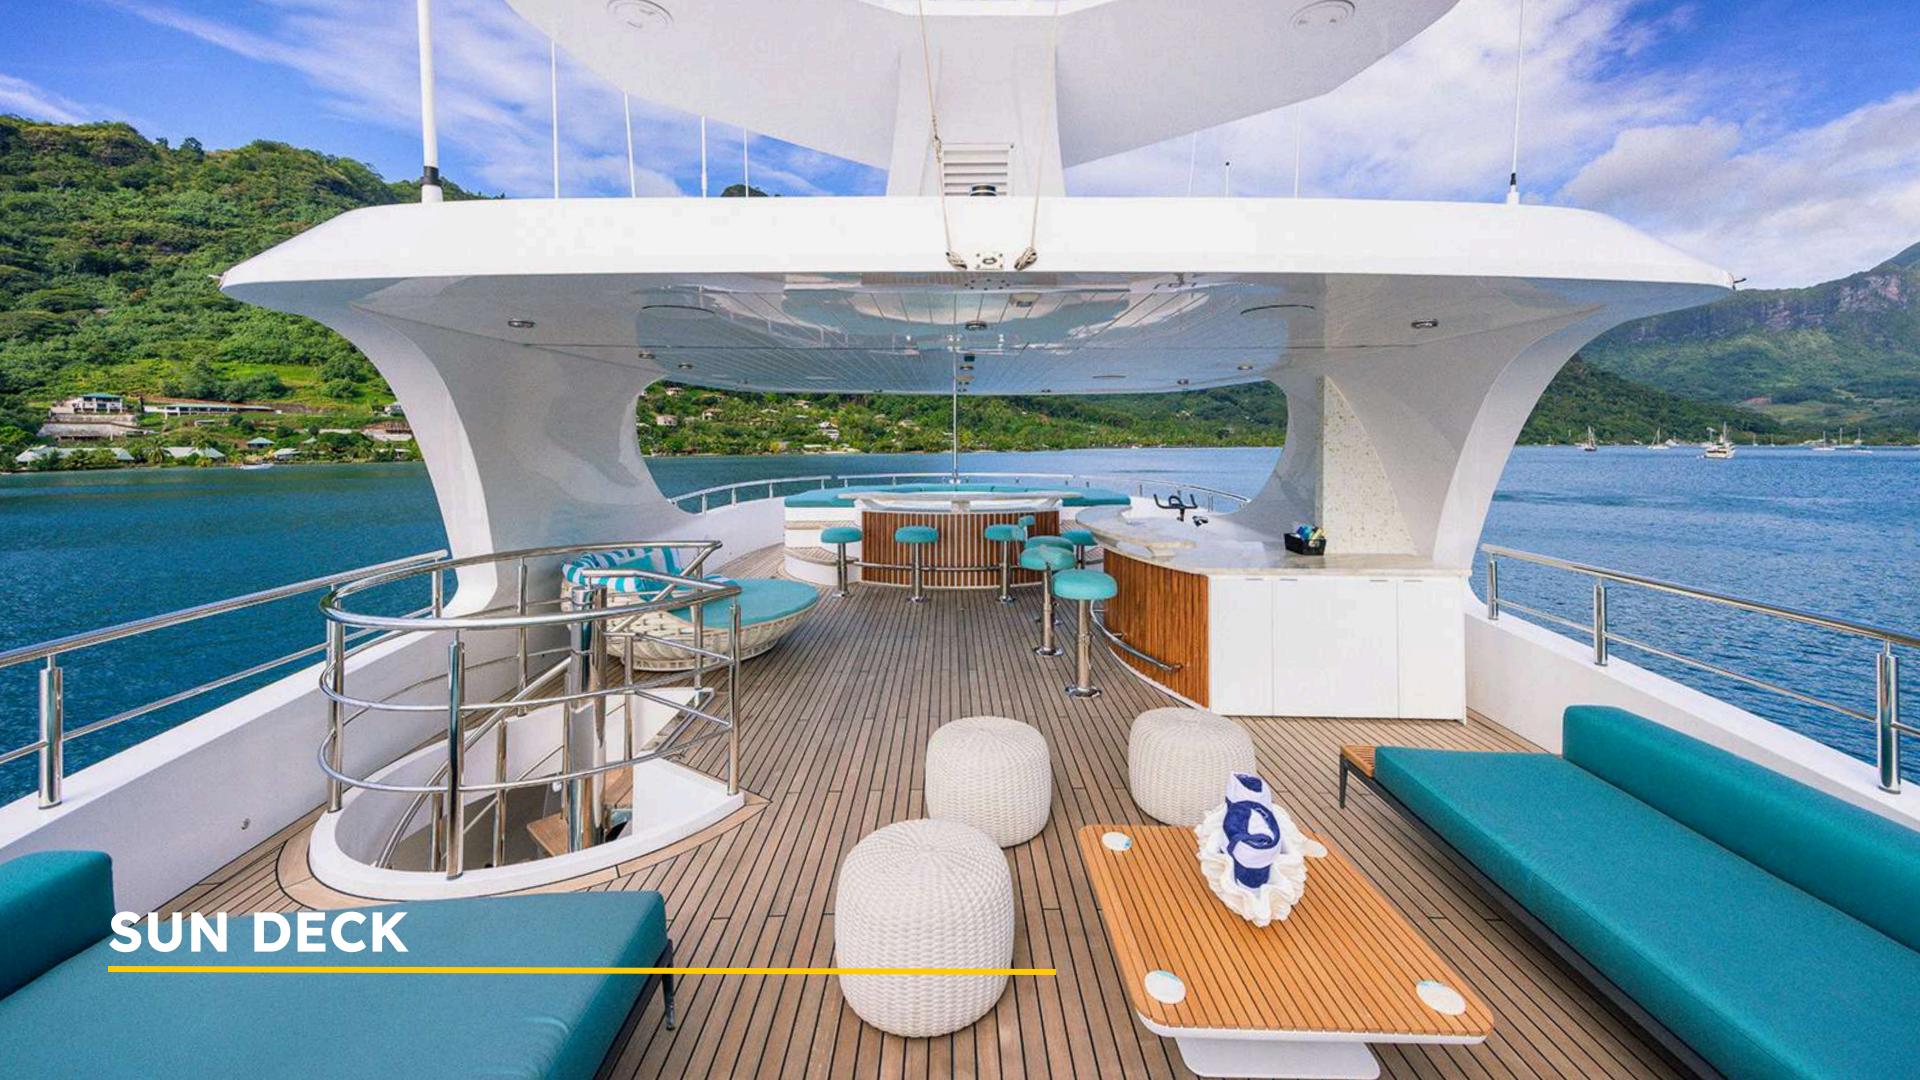

With a meticulously maintained exterior and expansive deck spaces, guests can enjoy the ultimate in al fresco living. The Sun Deck features a jacuzzi surrounded by a large sunbed bar and U-shaped lounge, while the Upper Deck Aft offers shaded dining — perfect for long lunches. Down on the Main Deck, a more intimate lounging area leads to dual staircases and an easy-access swim platform.