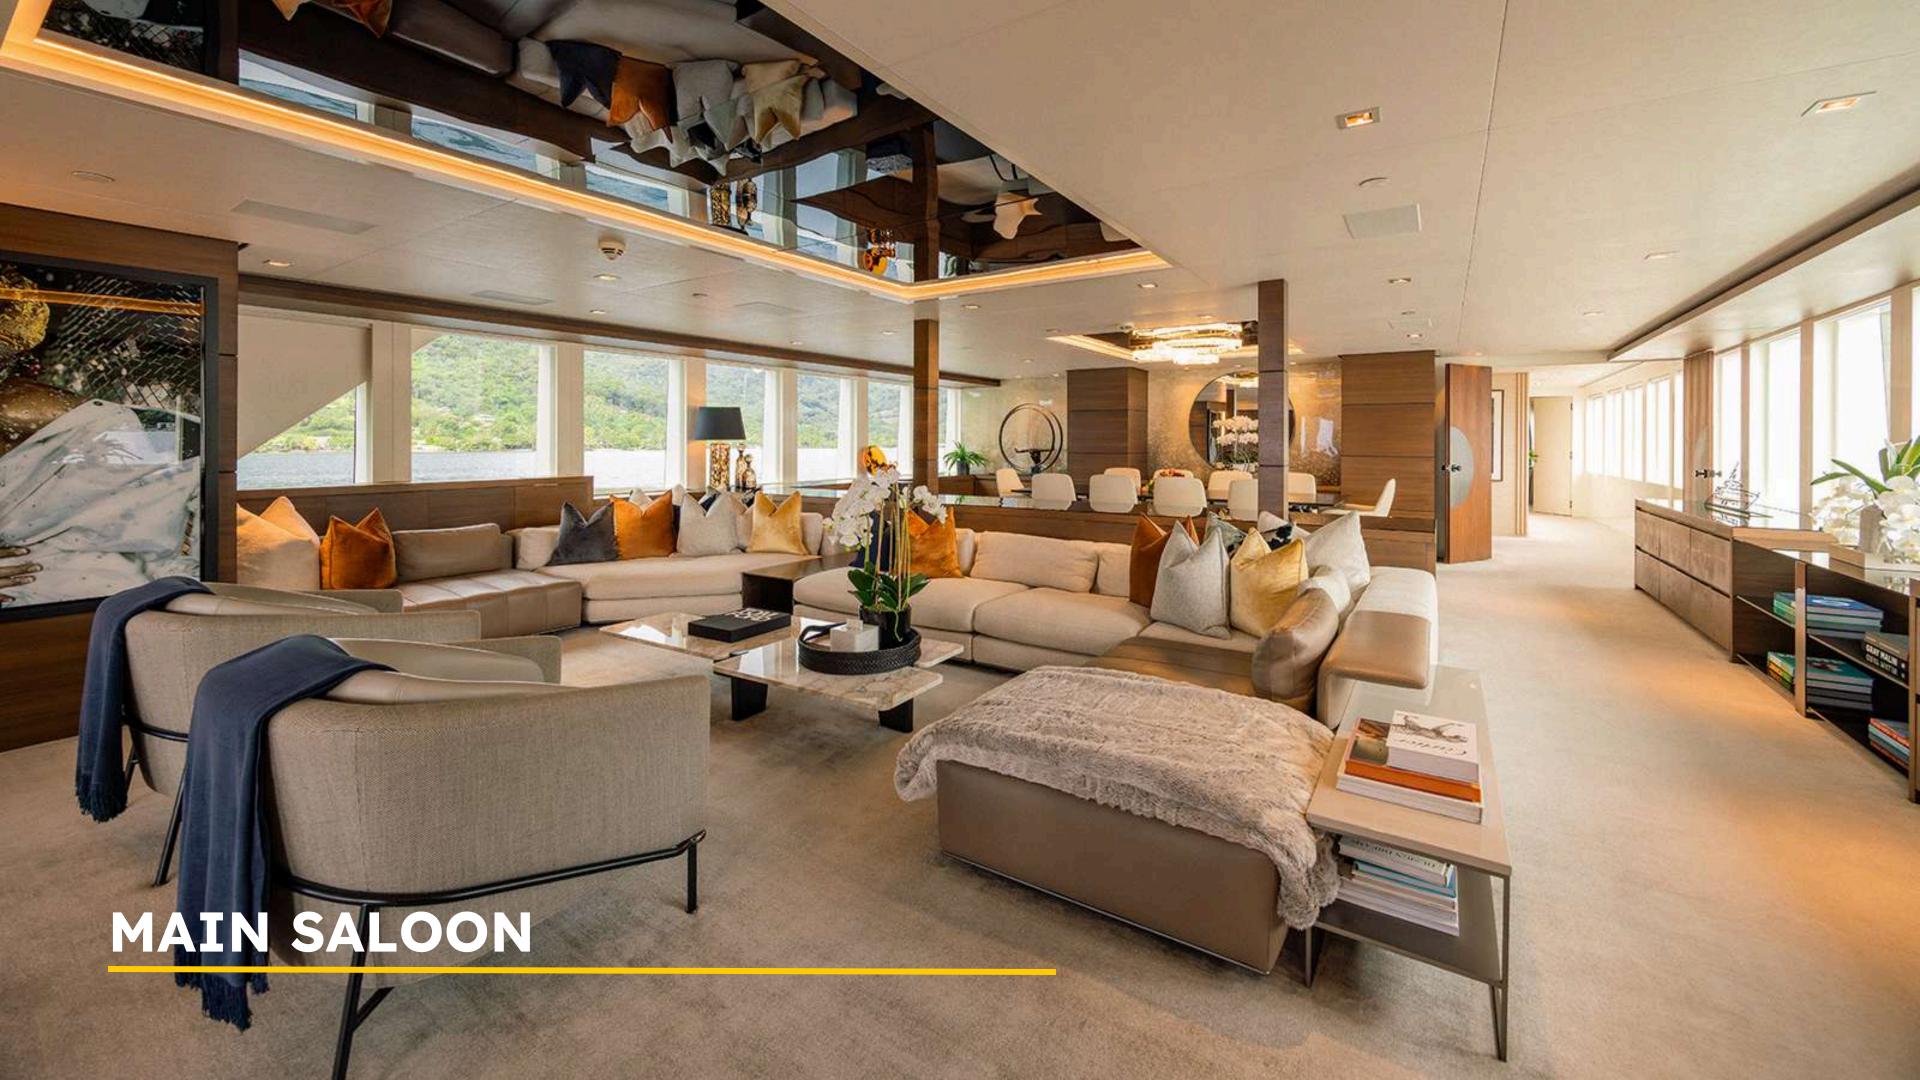

# BIG SKY. 48m OCEANFAST

Inside, BIG SKY's refreshed interiors blend a neutral palette with sumptuous linens, creating a calm and welcoming environment. She accommodates up to 11 guests in complete comfort across five spacious suites: a full-beam Master with large windows, deep soaking tub, and King bed; two VIP cabins with Queen beds; one additional Double cabin; and one Twin cabin — all with private ensuites.

With luxurious interiors, a wide range of amenities, and one of the most extensive selections of toys available on any charter yacht, BIG SKY is made for every kind of guest. Whether you're looking to relax, explore, or entertain, she delivers a charter experience that's nothing short of unforgettable.