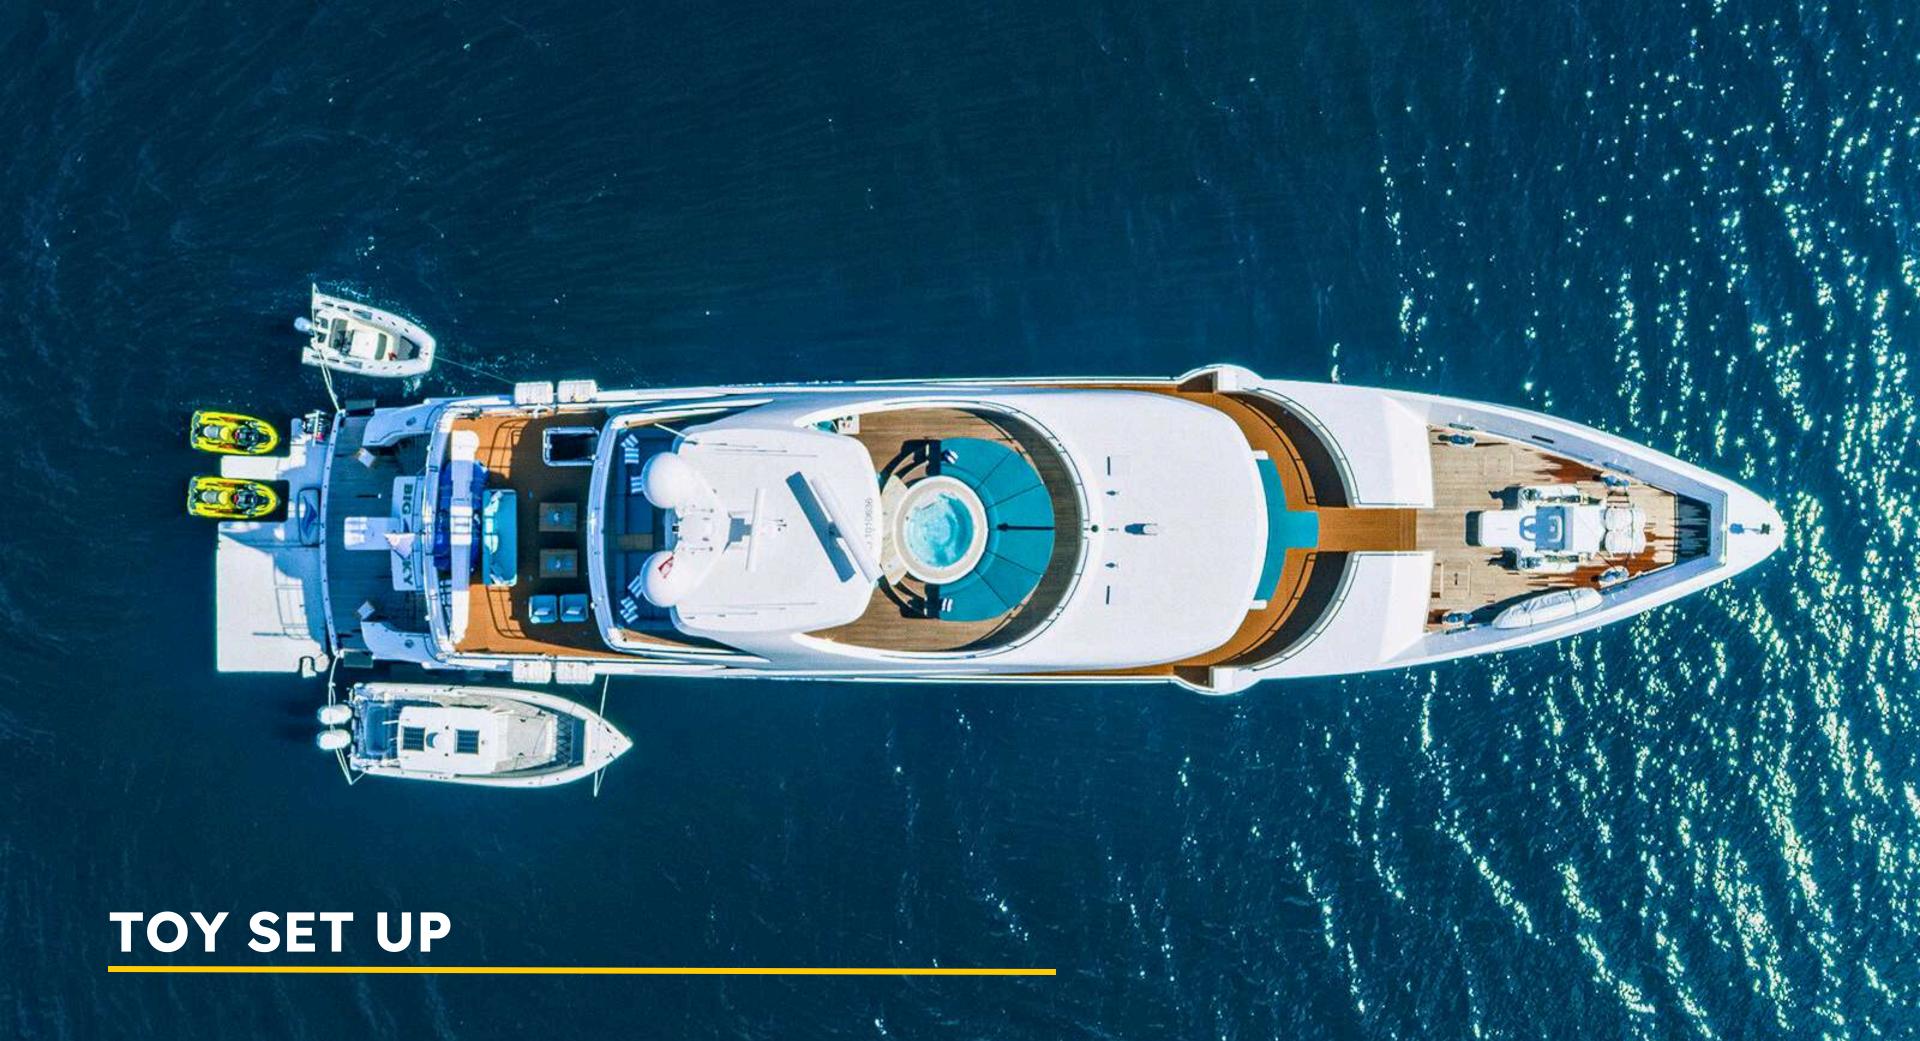

## TOYS

34' / 10.36m Nortech 340 Sport Centre Console Tender 2 x Mercury 400 HP engines 4.8m Brig 480 Tender with 100 HP outboard engine 2 x Seadoo RXP jetskis 3 x Seabobs **Inflatable Waterslide** Jungle Joe inflatable climbing pyramid **Dive Compressor** Diving and Snorkeling Equipment 1 x Lift Electric foil board 2 x Wake Boards with boots and bindings 1 x Katana Wakesurf