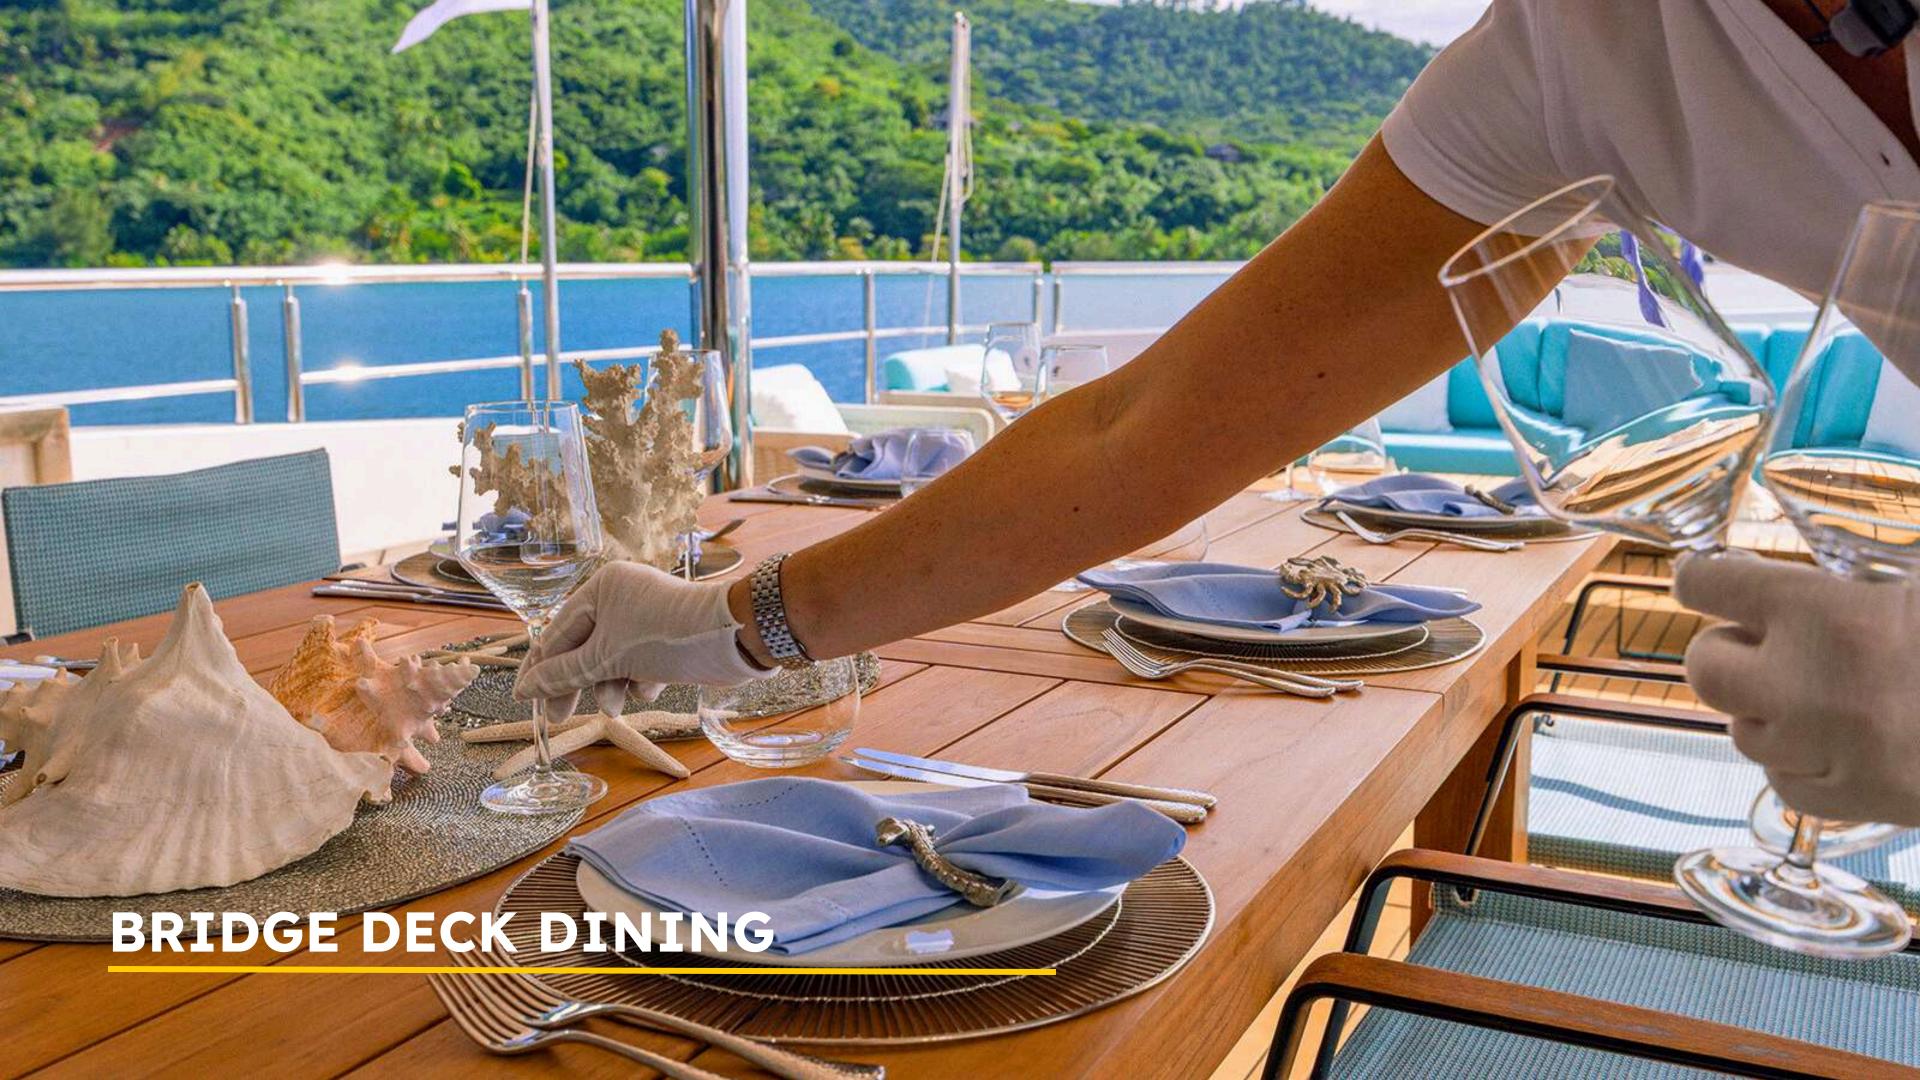

With a meticulously maintained exterior and expansive deck spaces, guests can enjoy the ultimate in al fresco living. The Sun Deck features a jacuzzi surrounded by a large sunbed bar and U-shaped lounge, while the Upper Deck Aft offers shaded dining — perfect for long lunches. Down on the Main Deck, a more intimate lounging area leads to dual staircases and an easy-access swim platform.