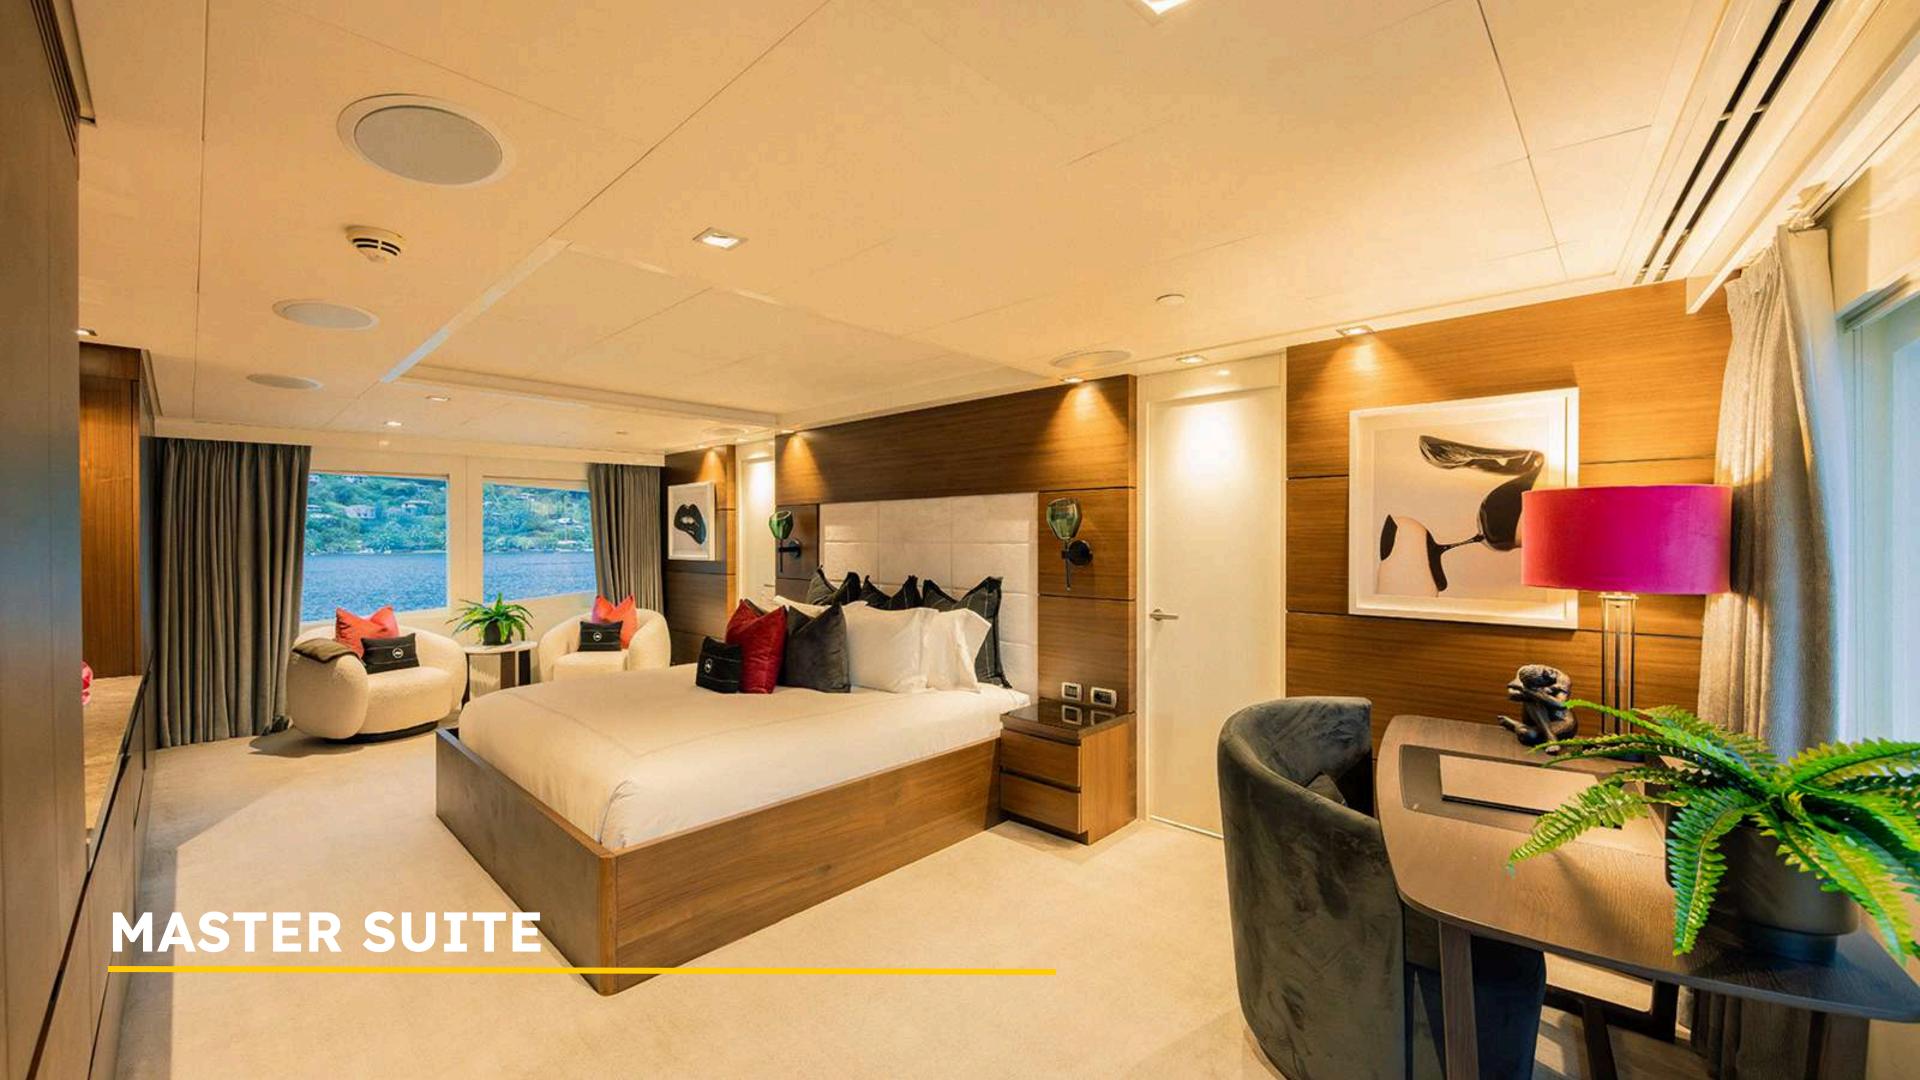

# BIG SKY. 48m OCEANFAST

Inside, BIG SKY's refreshed interiors blend a neutral palette with sumptuous linens, creating a calm and welcoming environment. She accommodates up to 11 guests in complete comfort across five spacious suites: a full-beam Master with large windows, deep soaking tub, and King bed; two VIP cabins with Queen beds; one additional Double cabin; and one Twin cabin — all with private ensuites.