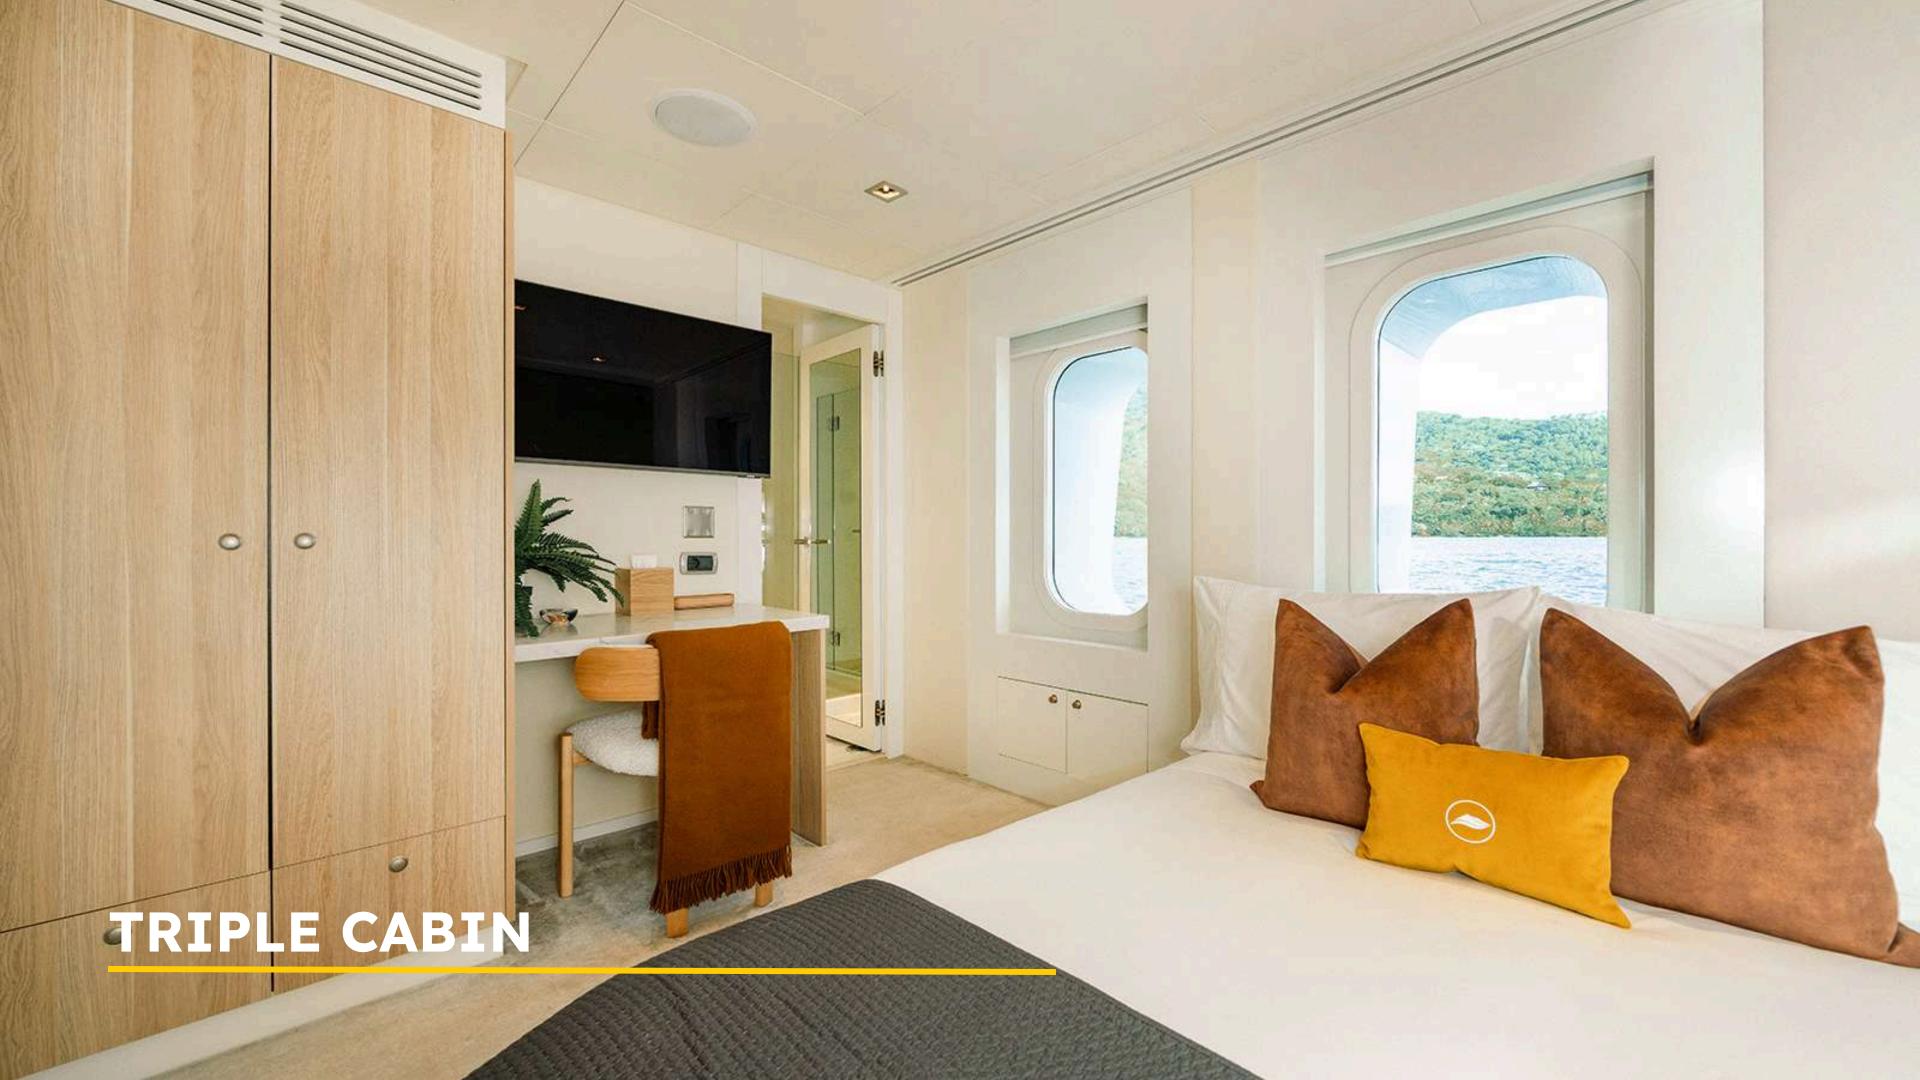

# BIG SKY. 48m OCEANFAST

Inside, BIG SKY's refreshed interiors blend a neutral palette with sumptuous linens, creating a calm and welcoming environment. She accommodates up to 11 guests in complete comfort across five spacious suites: a full-beam Master with large windows, deep soaking tub, and King bed; two VIP cabins with Queen beds; one additional Double cabin; and one Twin cabin — all with private ensuites.