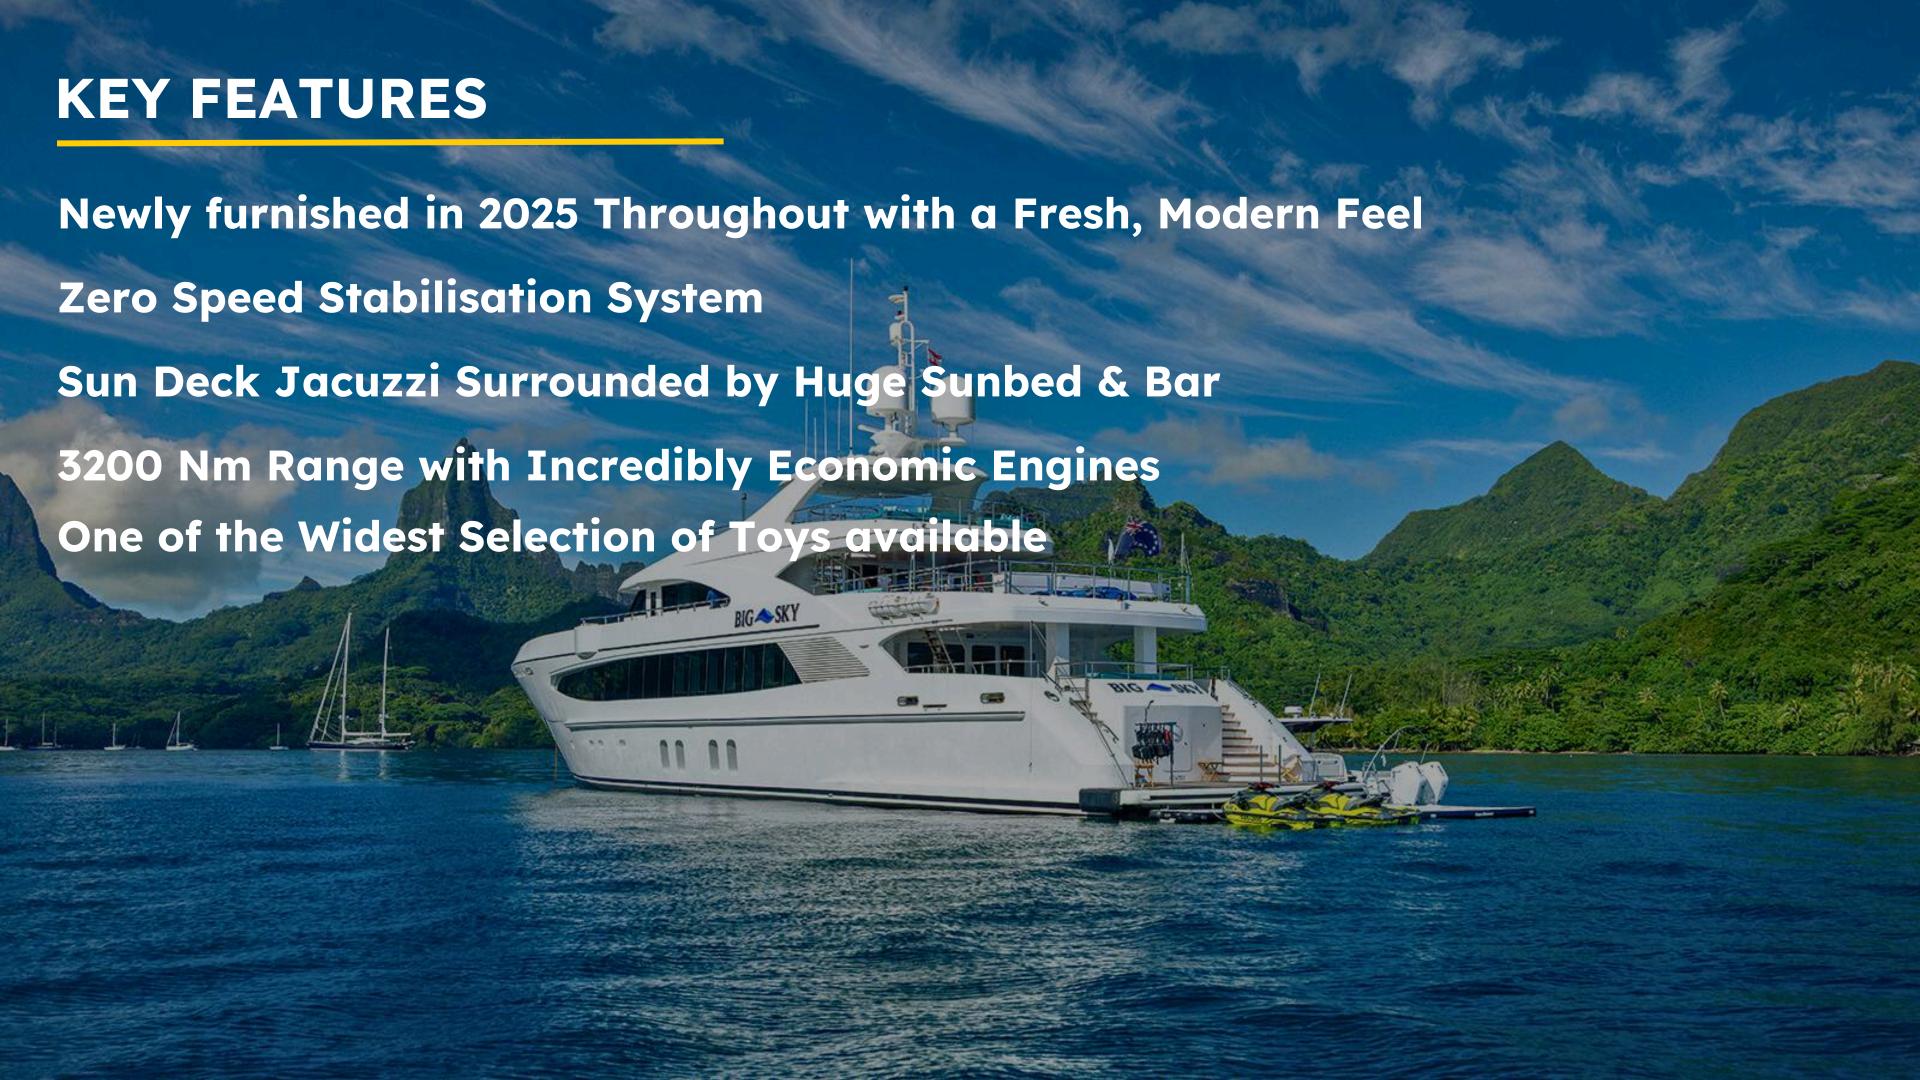

With a meticulously maintained exterior and expansive deck spaces, guests can enjoy the ultimate in al fresco living. The Sun Deck features a jacuzzi surrounded by a large sunbed bar and U-shaped lounge, while the Upper Deck Aft offers shaded dining — perfect for long lunches. Down on the Main Deck, a more intimate lounging area leads to dual staircases and an easy-access swim platform.

With luxurious interiors, a wide range of amenities, and one of the most extensive selections of toys available on any charter yacht, BIG SKY is made for every kind of guest. Whether you're looking to relax, explore, or entertain, she delivers a charter experience that's nothing short of unforgettable.

## TOYS

34' / 10.36m Nortech 340 Sport Centre Console Tender 2 x Mercury 400 HP engines 4.8m Brig 480 Tender with 100 HP outboard engine 2 x Seadoo RXP jetskis 3 x Seabobs **Inflatable Waterslide** Jungle Joe inflatable climbing pyramid **Dive Compressor** Diving and Snorkeling Equipment 1 x Lift Electric foil board 2 x Wake Boards with boots and bindings 1 x Katana Wakesurf