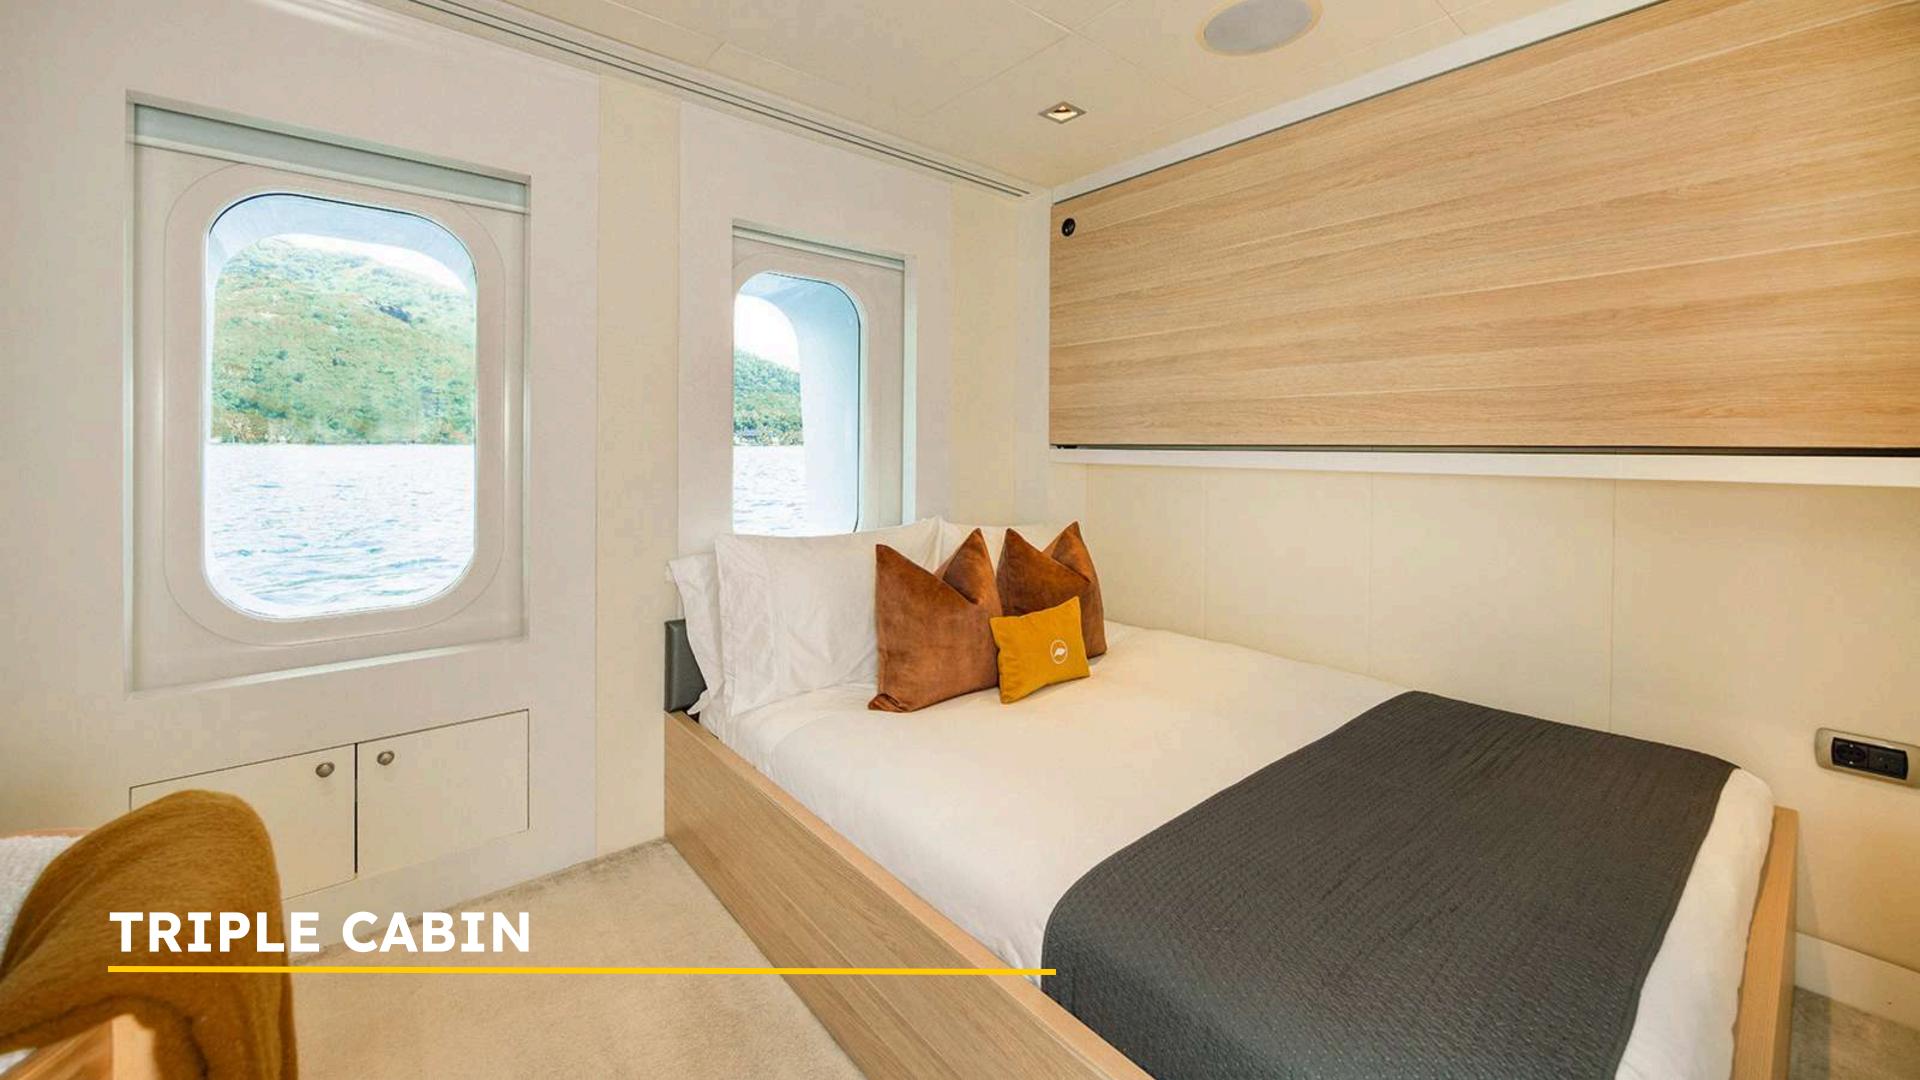

# BIG SKY. 48m OCEANFAST

Inside, BIG SKY's refreshed interiors blend a neutral palette with sumptuous linens, creating a calm and welcoming environment. She accommodates up to 11 guests in complete comfort across five spacious suites: a full-beam Master with large windows, deep soaking tub, and King bed; two VIP cabins with Queen beds; one additional Double cabin; and one Twin cabin — all with private ensuites.