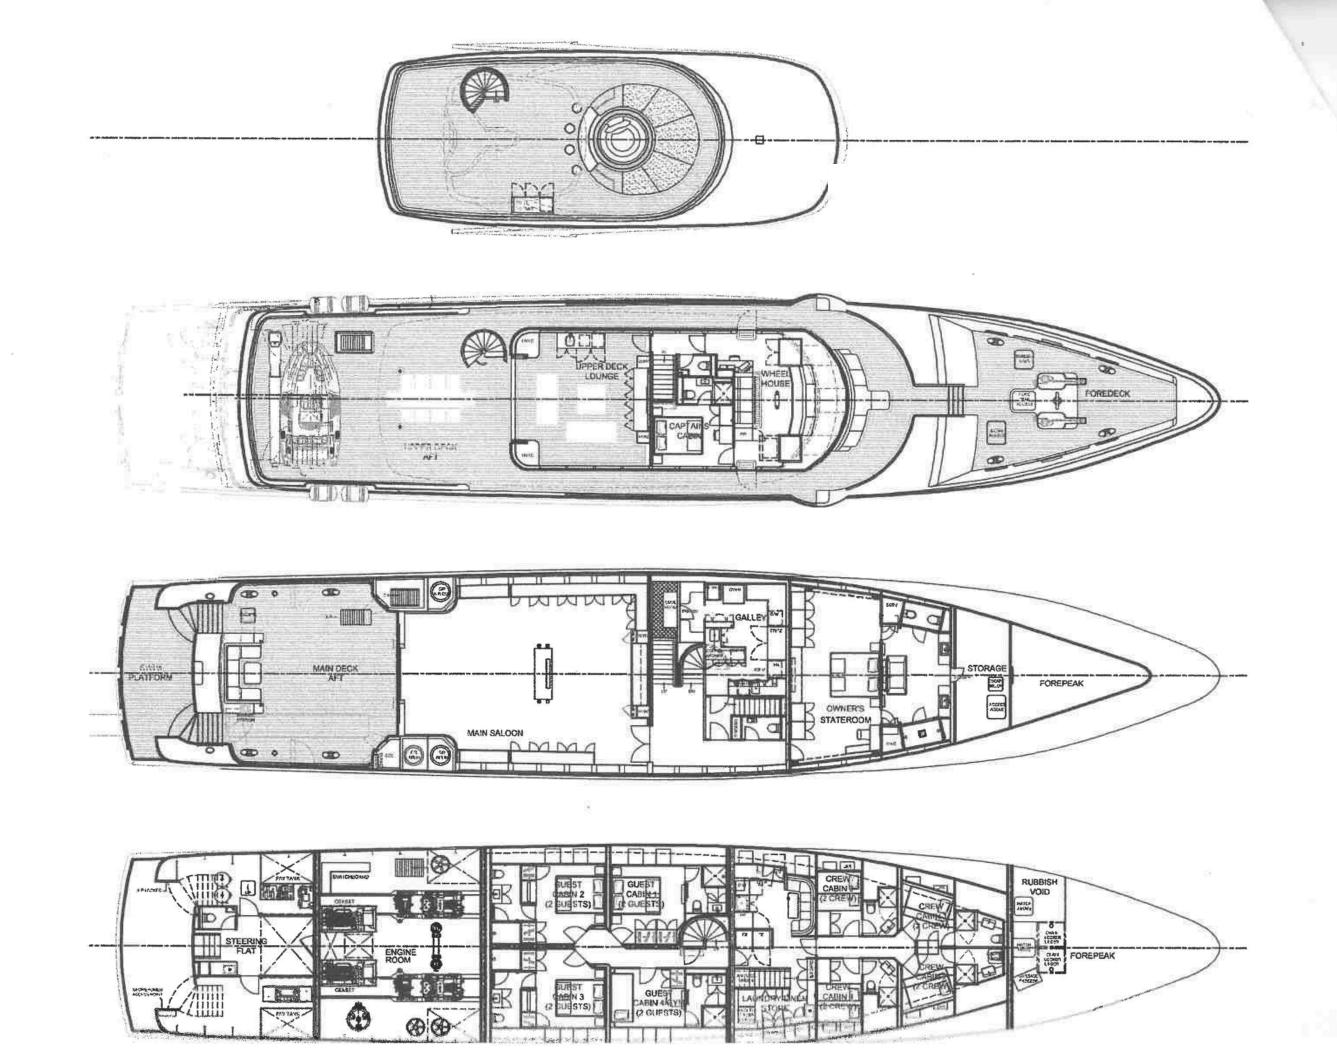

# BIG SKY. 48m OCEANFAST

Inside, BIG SKY's refreshed interiors blend a neutral palette with sumptuous linens, creating a calm and welcoming environment. She accommodates up to 11 guests in complete comfort across five spacious suites: a full-beam Master with large windows, deep soaking tub, and King bed; two VIP cabins with Queen beds; one additional Double cabin; and one Twin cabin — all with private ensuites.

# ARRANGEMEN GENERAL