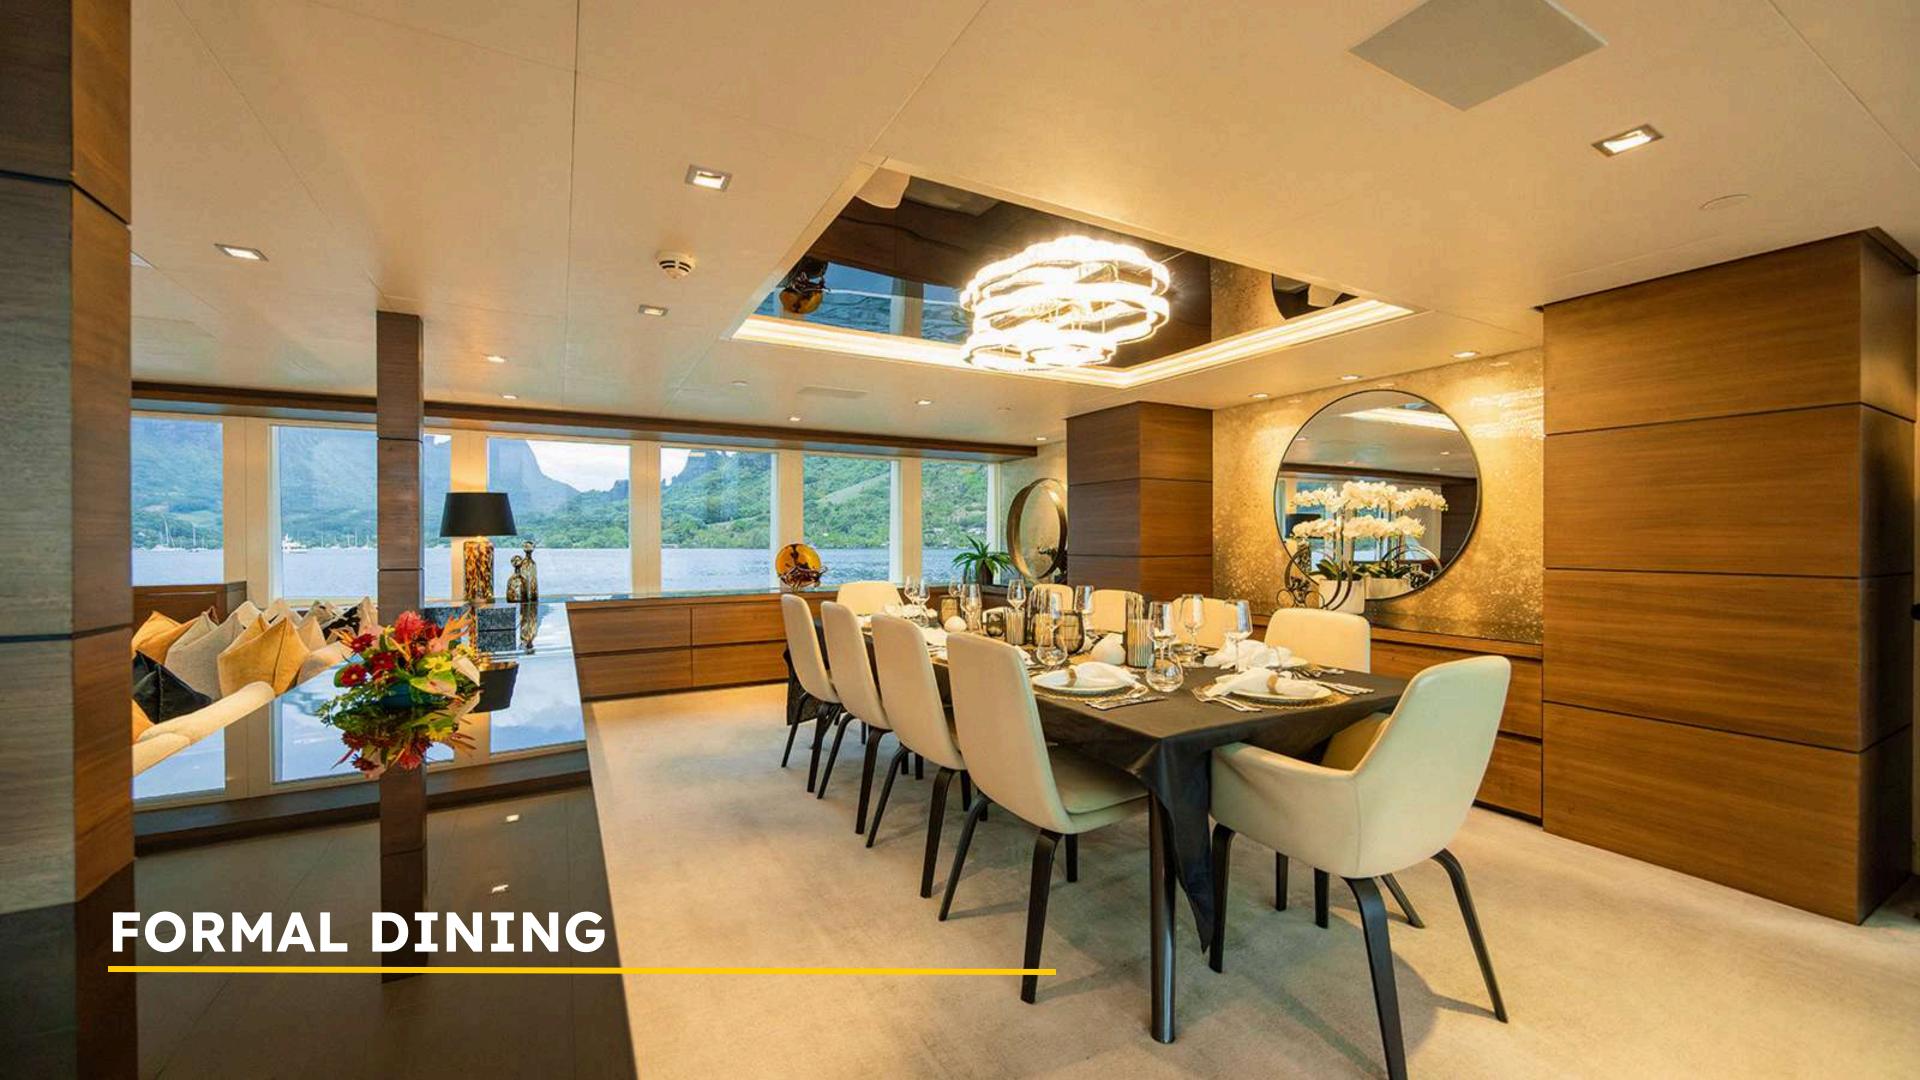

# BIG SKY. 48m OCEANFAST

Inside, BIG SKY's refreshed interiors blend a neutral palette with sumptuous linens, creating a calm and welcoming environment. She accommodates up to 11 guests in complete comfort across five spacious suites: a full-beam Master with large windows, deep soaking tub, and King bed; two VIP cabins with Queen beds; one additional Double cabin; and one Twin cabin — all with private ensuites.

With luxurious interiors, a wide range of amenities, and one of the most extensive selections of toys available on any charter yacht, BIG SKY is made for every kind of guest. Whether you're looking to relax, explore, or entertain, she delivers a charter experience that's nothing short of unforgettable.