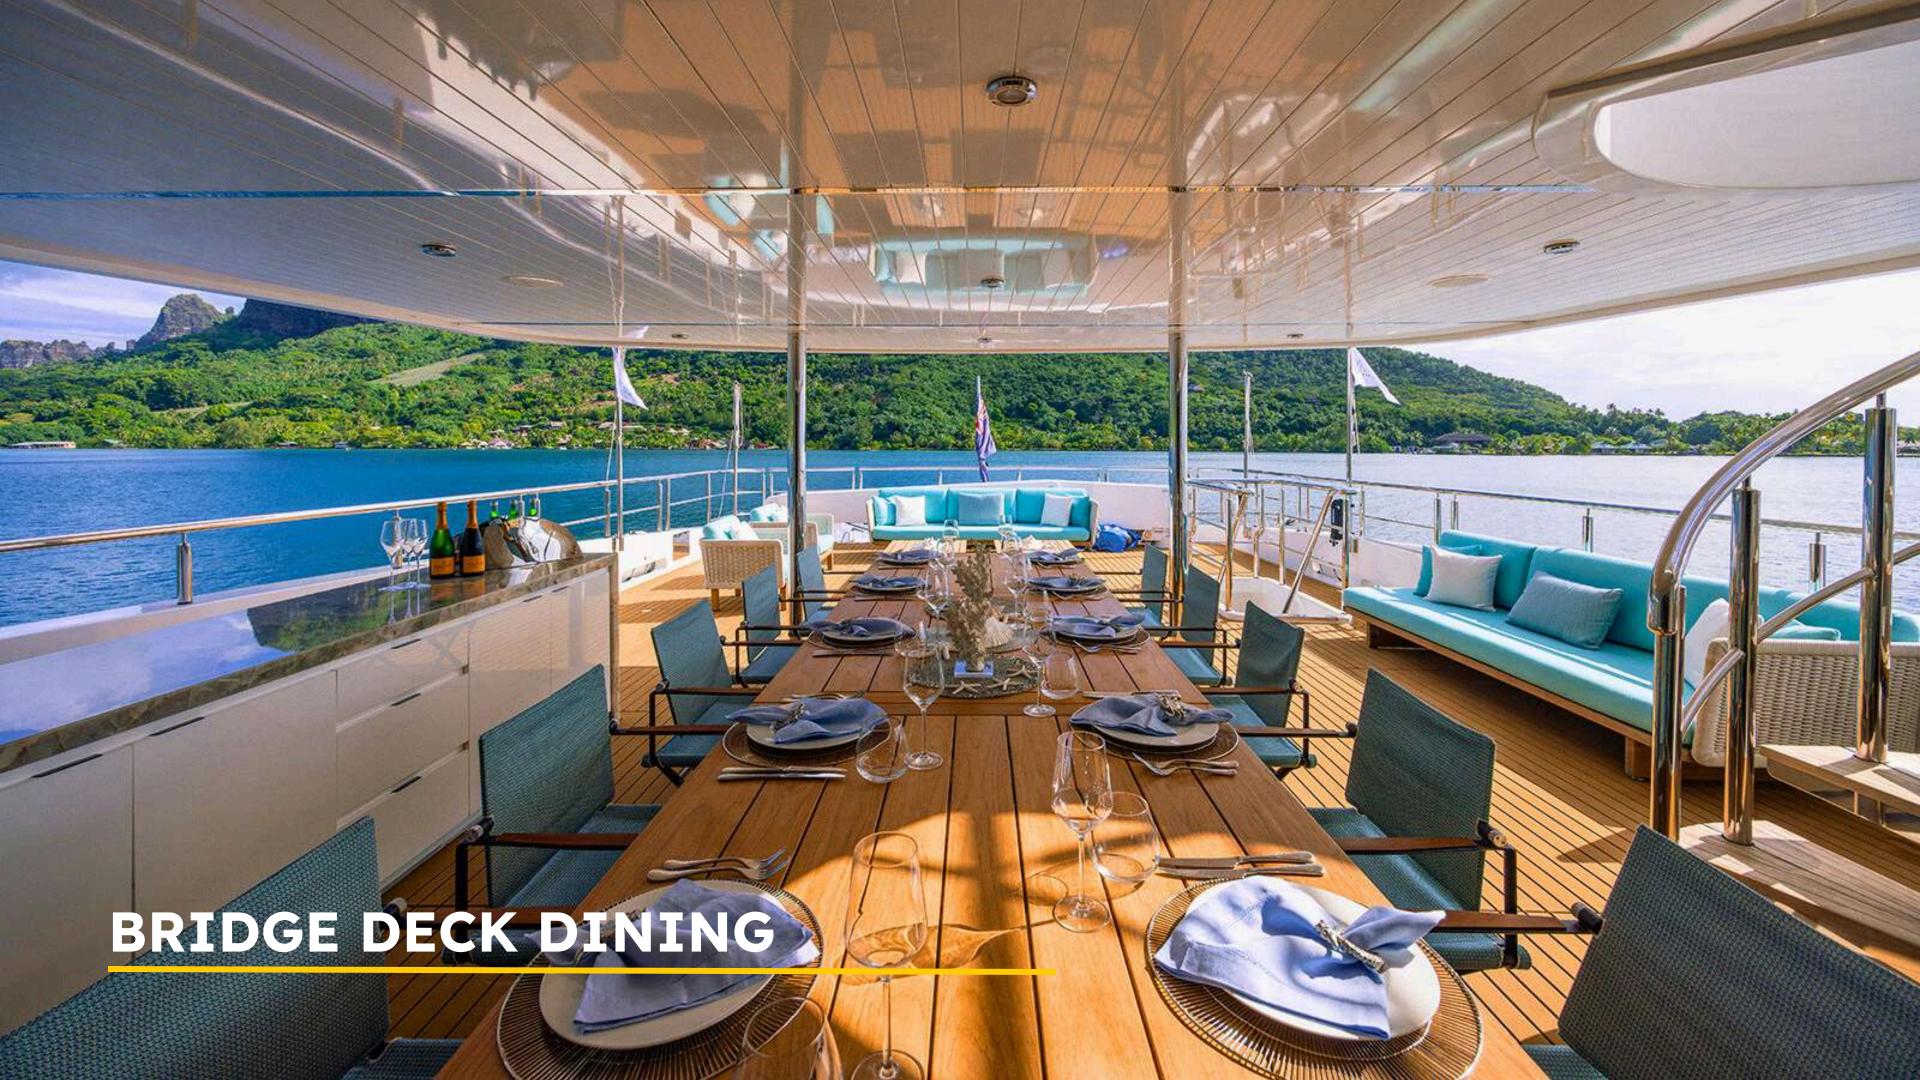

With a meticulously maintained exterior and expansive deck spaces, guests can enjoy the ultimate in al fresco living. The Sun Deck features a jacuzzi surrounded by a large sunbed bar and U-shaped lounge, while the Upper Deck Aft offers shaded dining — perfect for long lunches. Down on the Main Deck, a more intimate lounging area leads to dual staircases and an easy-access swim platform.