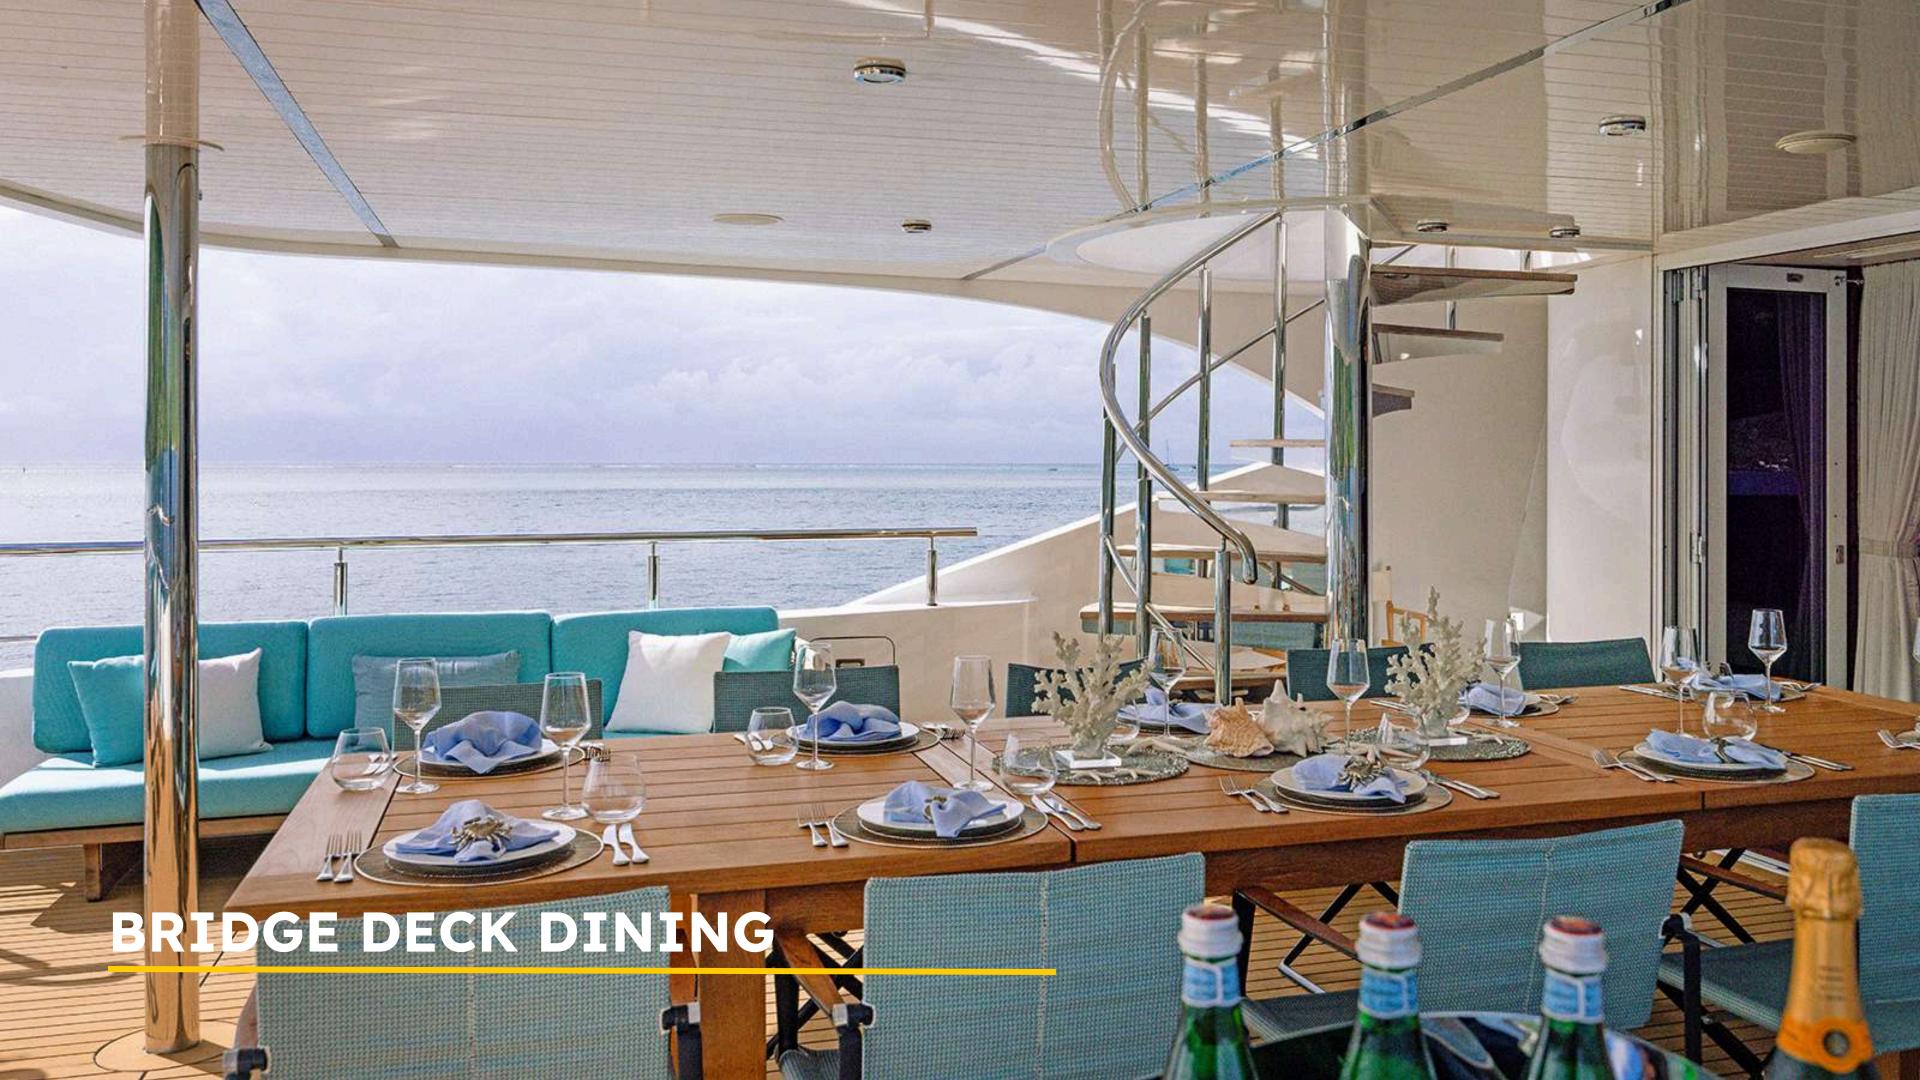

With a meticulously maintained exterior and expansive deck spaces, guests can enjoy the ultimate in al fresco living. The Sun Deck features a jacuzzi surrounded by a large sunbed bar and U-shaped lounge, while the Upper Deck Aft offers shaded dining — perfect for long lunches. Down on the Main Deck, a more intimate lounging area leads to dual staircases and an easy-access swim platform.