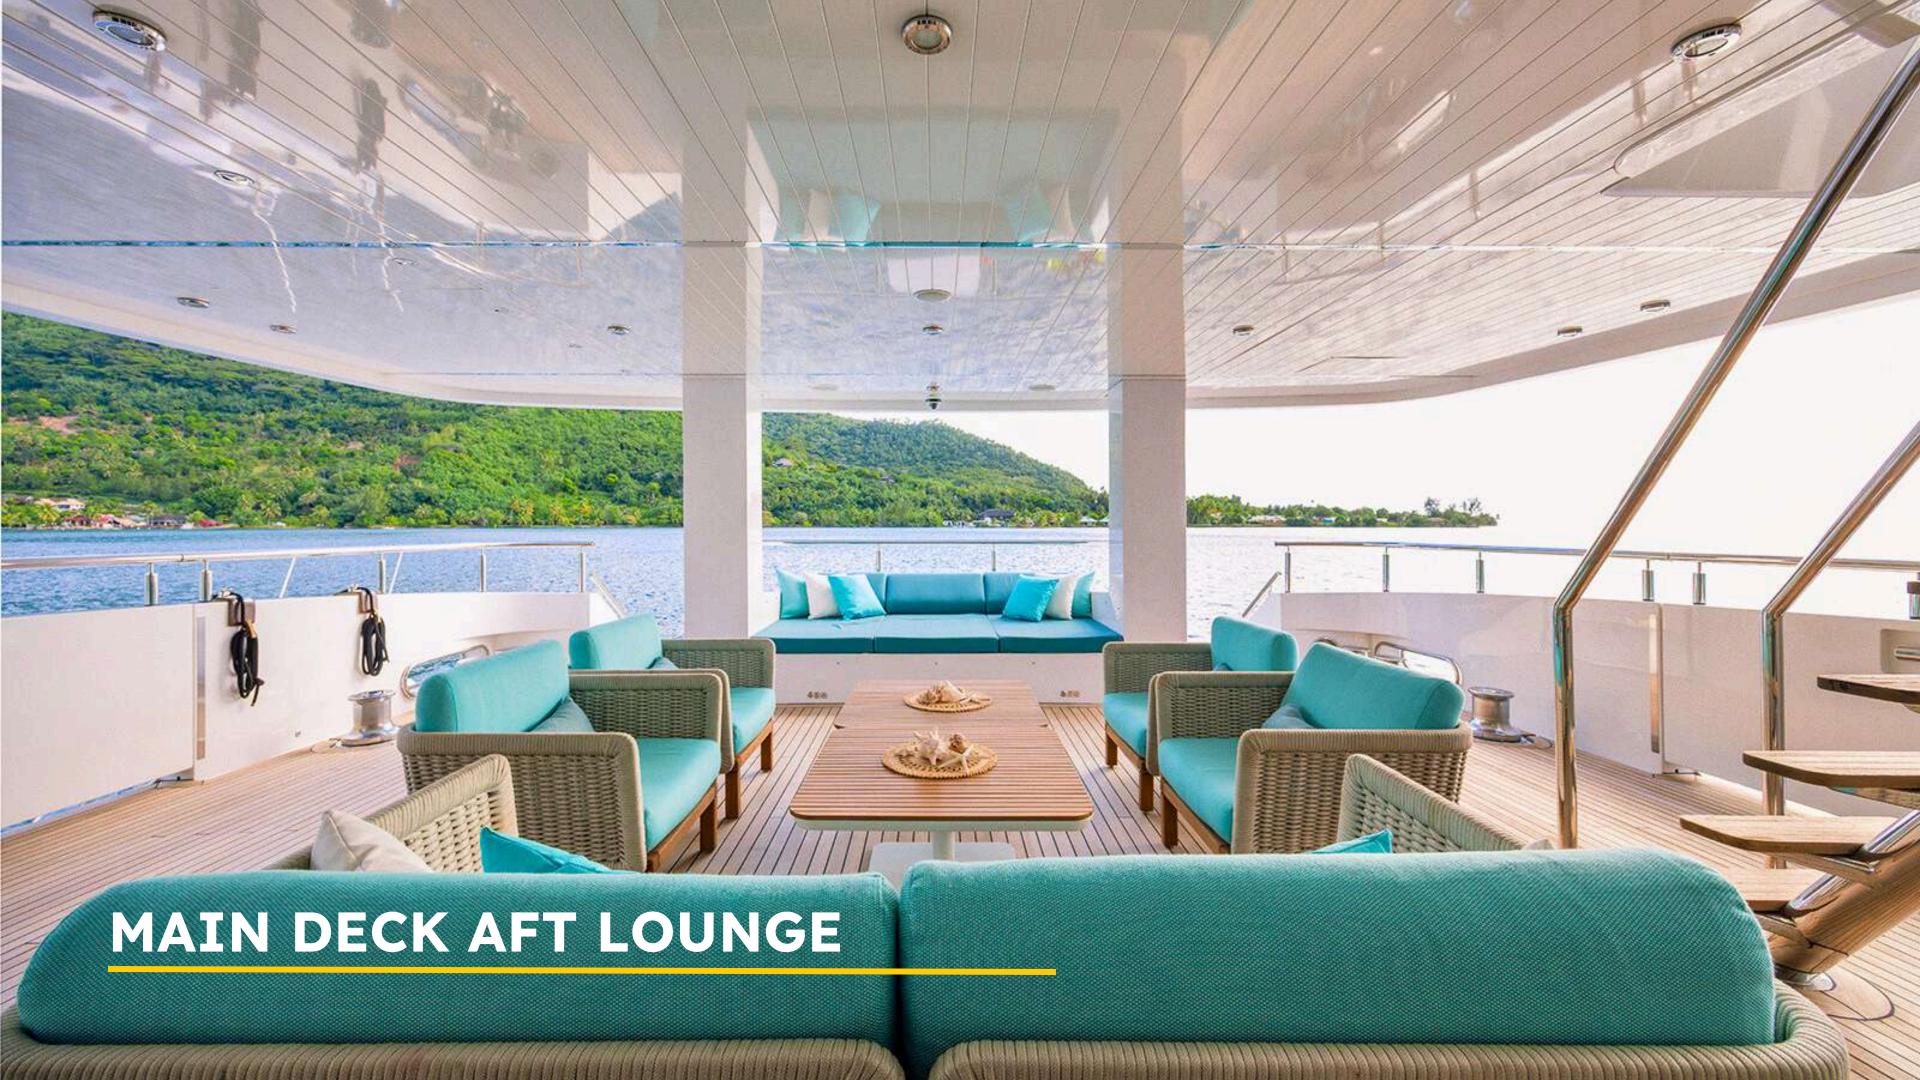

With a meticulously maintained exterior and expansive deck spaces, guests can enjoy the ultimate in al fresco living. The Sun Deck features a jacuzzi surrounded by a large sunbed bar and U-shaped lounge, while the Upper Deck Aft offers shaded dining — perfect for long lunches. Down on the Main Deck, a more intimate lounging area leads to dual staircases and an easy-access swim platform.