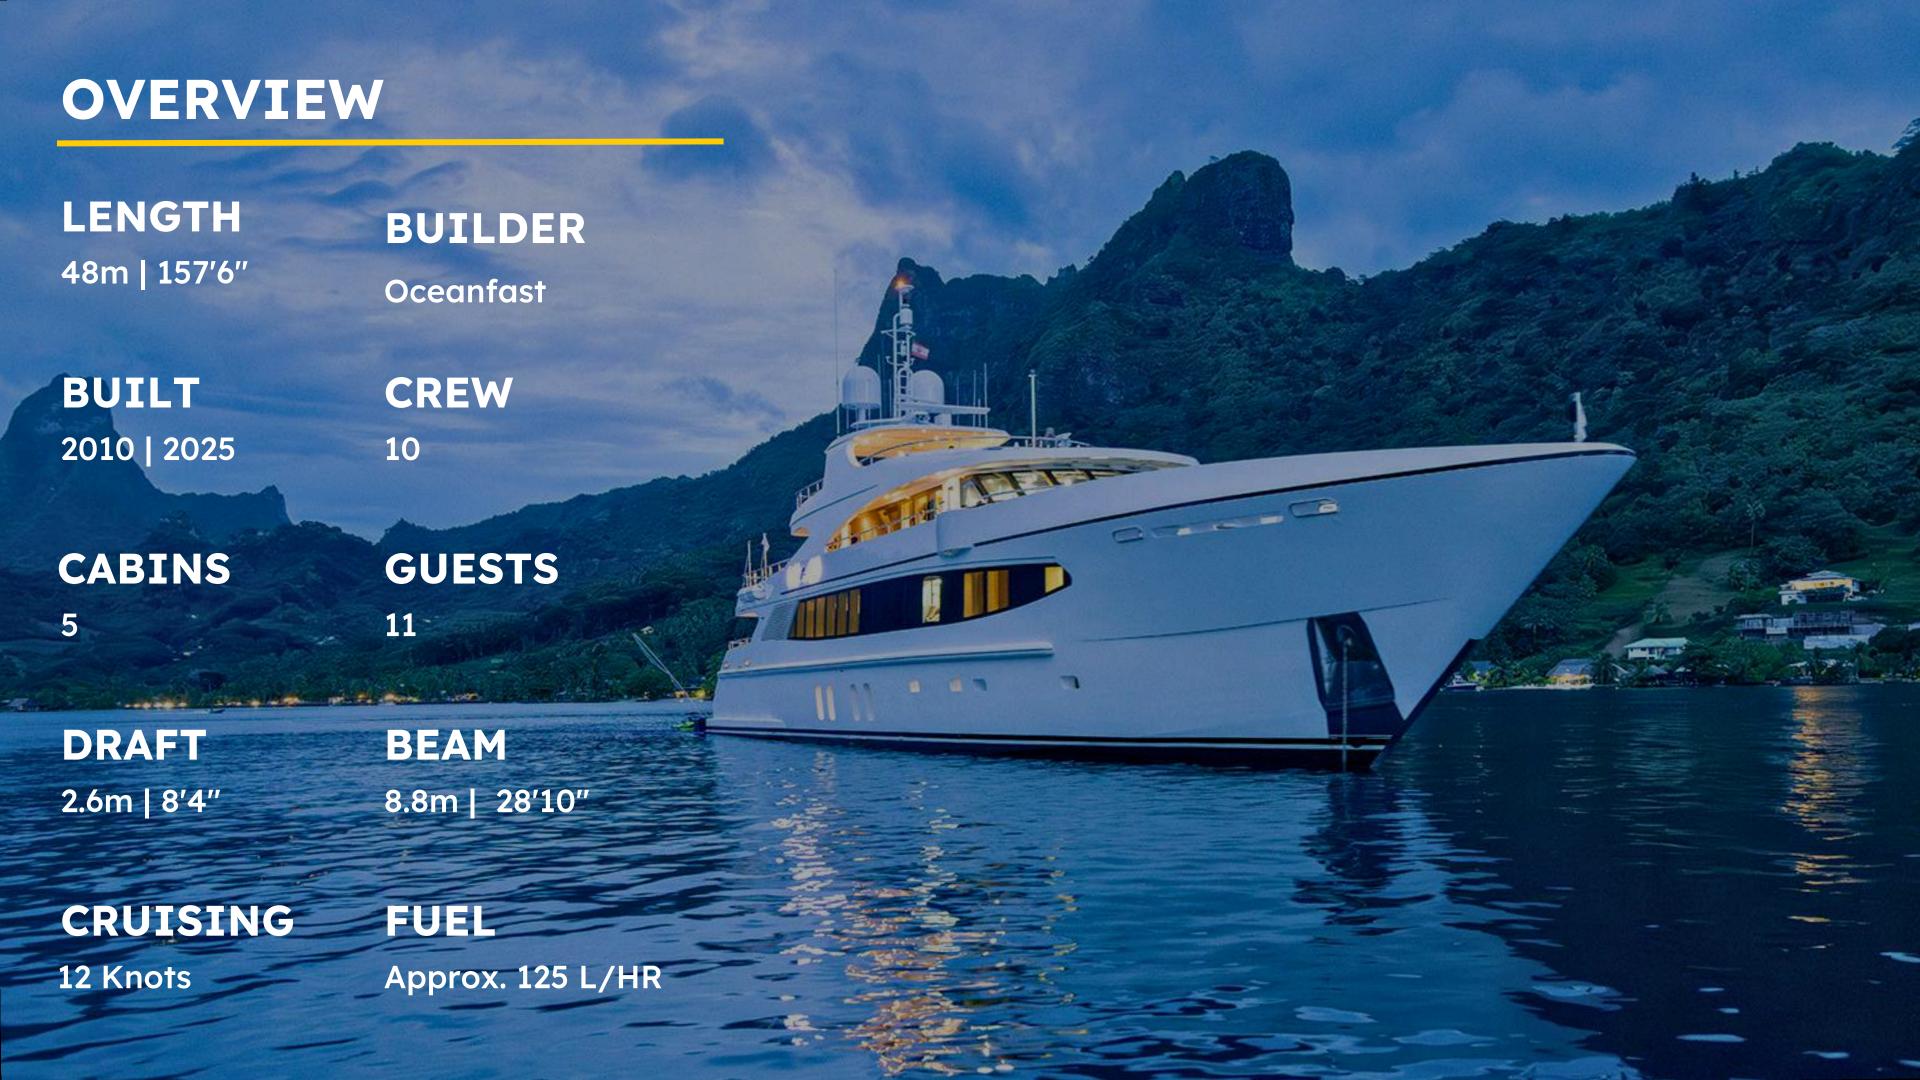

### **48m OCEANFAST**

Designed and built in Australia by renowned yacht builder Oceanfast, BIG SKY has been newly furnished throughout and is now based in the breathtaking waters of Tahiti for the 2025 charter season. One of the Southern Hemisphere's largest and most extraordinary yachts, she offers an unrivalled yachting experience in one of the world's most idyllic destinations.

# BIG SKY. 48m OCEANFAST

Inside, BIG SKY's refreshed interiors blend a neutral palette with sumptuous linens, creating a calm and welcoming environment. She accommodates up to 11 guests in complete comfort across five spacious suites: a full-beam Master with large windows, deep soaking tub, and King bed; two VIP cabins with Queen beds; one additional Double cabin; and one Twin cabin — all with private ensuites.